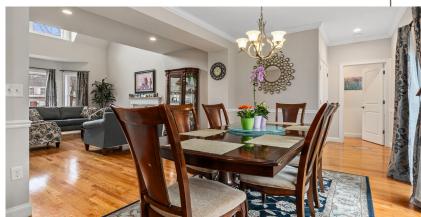

## 339 ALBION ST, UNIT 1 WAKEFIELD, MA

BEDROOMS: 3

BATHROOMS: 2 FULL, 2 HALF BATHS

LIVING SPACE: 3,007 SQ. FT.

GRADE SCHOOL: WOODVILLE/WALTON

MIDDLE SCHOOL: GALVIN

HIGH SCHOOL: WAKEFIELD HIGH

Meticulously-maintained condo with hardwood floors, soaring ceiling heights and natural light throughout. Open concept first floor boasts dramatic cathedral ceilings, fireplaced living room, family dining area with sliders to backyard and private deck, and a beautiful kitchen with granite counters, breakfast bar and stainless steel appliances. Spacious master suite with vaulted ceiling, walk-in closet and ensuite bath on first floor - perfect for in law/au pair. Two bedrooms on second level, each with walk-in closet, plus a full bathroom across the hall. Office space in the loft provides a convenient work area. Recently renovated lower level with media room, playroom area, storage area and ½ bath. In-unit laundry and 1 car garage. Situated close to schools, parks, public transportation, and highways.