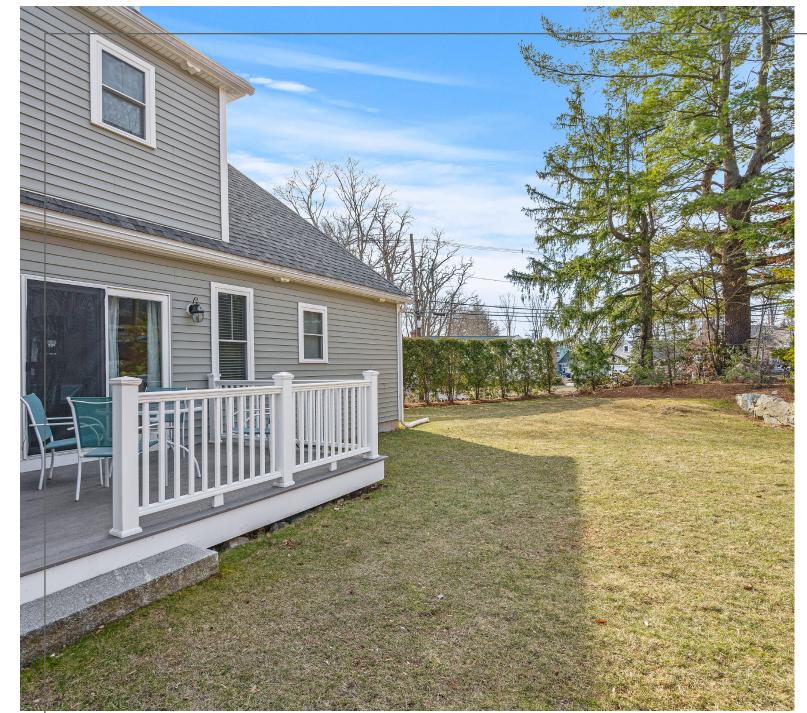

## 339 ALBION ST, UNIT 1 WAKEFIELD, MA

BEDROOMS: 3

BATHROOMS: 2 FULL, 2 HALF BATHS

LIVING SPACE: 3,007 SQ. FT.

GRADE SCHOOL: WOODVILLE/WALTON

MIDDLE SCHOOL: GALVIN

HIGH SCHOOL: WAKEFIELD HIGH

Meticulously-maintained condo with hardwood floors, soaring ceiling heights and natural light throughout. Open concept first floor boasts dramatic cathedral ceilings, fireplaced living room, family dining area with sliders to backyard and private deck, and a beautiful kitchen with granite counters, breakfast bar and stainless steel appliances. Spacious master suite with vaulted ceiling, walk-in closet and ensuite bath on first floor - perfect for in law/au pair. Two bedrooms on second level, each with walk-in closet, plus a full bathroom across the hall. Office space in the loft provides a convenient work area. Recently renovated lower level with media room, playroom area, storage area and ½ bath. In-unit laundry and 1 car garage. Situated close to schools, parks, public transportation, and highways.