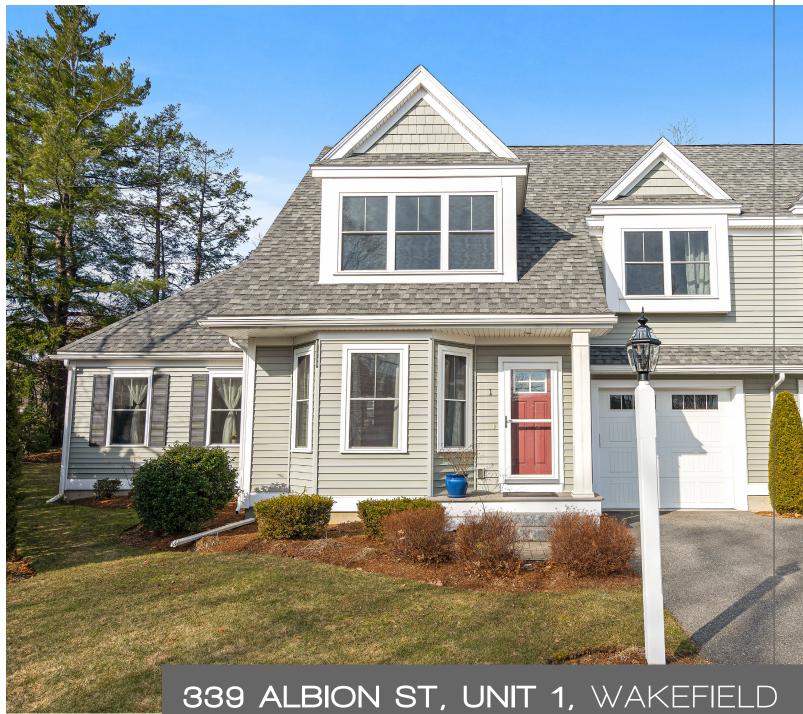

## 339 ALBION ST, UNIT 1 WAKEFIELD, MA

BEDROOMS: 3

BATHROOMS: 2 FULL, 2 HALF BATHS

LIVING SPACE: 3,007 SQ. FT.

GRADE SCHOOL: WOODVILLE/WALTON

MIDDLE SCHOOL: GALVIN

HIGH SCHOOL: WAKEFIELD HIGH

Meticulously-maintained condo with hardwood floors, soaring ceiling heights and natural light throughout. Open concept first floor boasts dramatic cathedral ceilings, fireplaced living room, family dining area with sliders to backyard and private deck, and a beautiful kitchen with granite counters, breakfast bar and stainless steel appliances. Spacious master suite with vaulted ceiling, walk-in closet and ensuite bath on first floor - perfect for in law/au pair. Two bedrooms on second level, each with walk-in closet, plus a full bathroom across the hall. Office space in the loft provides a convenient work area. Recently renovated lower level with media room, playroom area, storage area and ½ bath. In-unit laundry and 1 car garage. Situated close to schools, parks, public transportation, and highways.