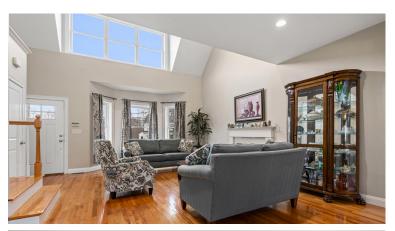

## 339 ALBION ST, UNIT 1 WAKEFIELD, MA

BEDROOMS: 3

BATHROOMS: 2 FULL, 2 HALF BATHS

LIVING SPACE: 3,007 SQ. FT.

GRADE SCHOOL: WOODVILLE/WALTON

MIDDLE SCHOOL: GALVIN

HIGH SCHOOL: WAKEFIELD HIGH

Meticulously-maintained condo with hardwood floors, soaring ceiling heights and natural light throughout. Open concept first floor boasts dramatic cathedral ceilings, fireplaced living room, family dining area with sliders to backyard and private deck, and a beautiful kitchen with granite counters, breakfast bar and stainless steel appliances. Spacious master suite with vaulted ceiling, walk-in closet and ensuite bath on first floor - perfect for in law/au pair. Two bedrooms on second level, each with walk-in closet, plus a full bathroom across the hall. Office space in the loft provides a convenient work area. Recently renovated lower level with media room, playroom area, storage area and ½ bath. In-unit laundry and 1 car garage. Situated close to schools, parks, public transportation, and highways.