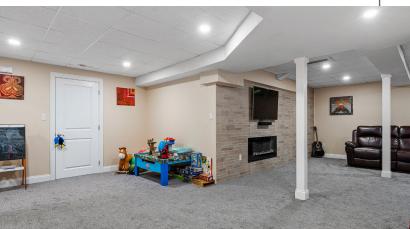

## 339 ALBION ST, UNIT 1 WAKEFIELD, MA

BEDROOMS: 3

BATHROOMS: 2 FULL, 2 HALF BATHS

LIVING SPACE: 3,007 SQ. FT.

GRADE SCHOOL: WOODVILLE/WALTON

MIDDLE SCHOOL: GALVIN

HIGH SCHOOL: WAKEFIELD HIGH

Meticulously-maintained condo with hardwood floors, soaring ceiling heights and natural light throughout. Open concept first floor boasts dramatic cathedral ceilings, fireplaced living room, family dining area with sliders to backyard and private deck, and a beautiful kitchen with granite counters, breakfast bar and stainless steel appliances. Spacious master suite with vaulted ceiling, walk-in closet and ensuite bath on first floor - perfect for in law/au pair. Two bedrooms on second level, each with walk-in closet, plus a full bathroom across the hall. Office space in the loft provides a convenient work area. Recently renovated lower level with media room, playroom area, storage area and ½ bath. In-unit laundry and 1 car garage. Situated close to schools, parks, public transportation, and highways.