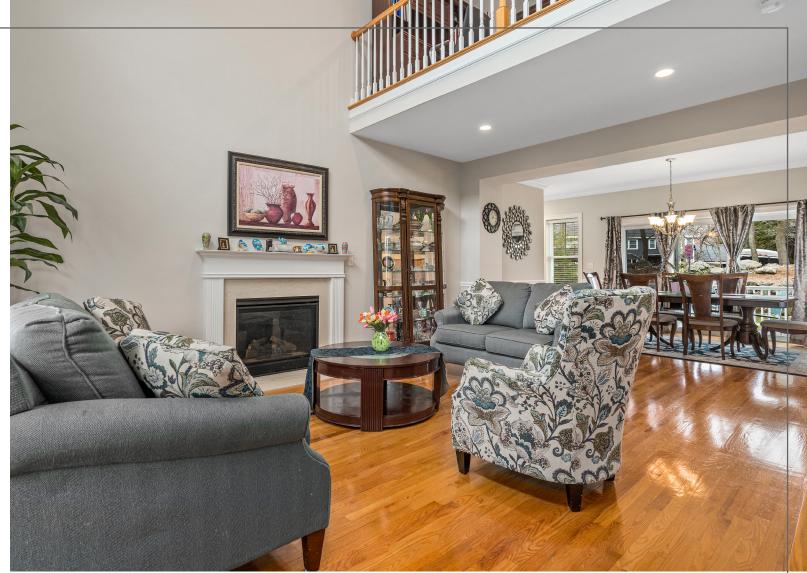

## 339 ALBION ST, UNIT 1 WAKEFIELD, MA

BEDROOMS: 3

BATHROOMS: 2 FULL, 2 HALF BATHS

LIVING SPACE: 3,007 SQ. FT.

GRADE SCHOOL: WOODVILLE/WALTON

MIDDLE SCHOOL: GALVIN

HIGH SCHOOL: WAKEFIELD HIGH

Meticulously-maintained condo with hardwood floors, soaring ceiling heights and natural light throughout. Open concept first floor boasts dramatic cathedral ceilings, fireplaced living room, family dining area with sliders to backyard and private deck, and a beautiful kitchen with granite counters, breakfast bar and stainless steel appliances. Spacious master suite with vaulted ceiling, walk-in closet and ensuite bath on first floor - perfect for in law/au pair. Two bedrooms on second level, each with walk-in closet, plus a full bathroom across the hall. Office space in the loft provides a convenient work area. Recently renovated lower level with media room, playroom area, storage area and ½ bath. In-unit laundry and 1 car garage. Situated close to schools, parks, public transportation, and highways.