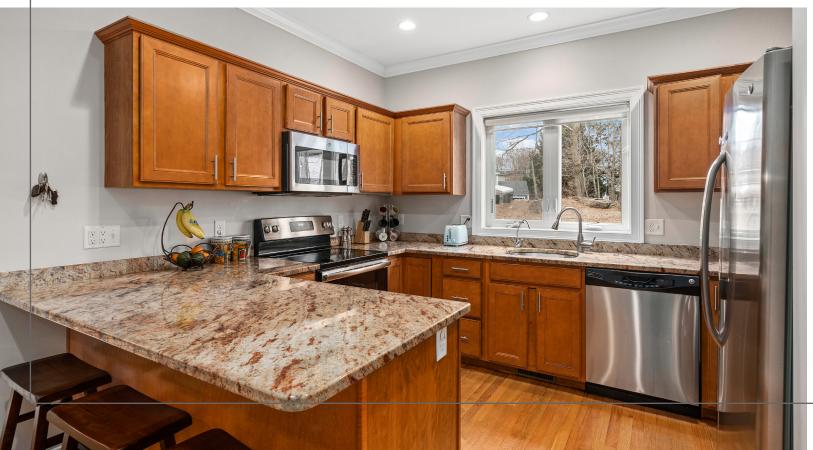

## 339 ALBION ST, UNIT 1 WAKEFIELD, MA

BEDROOMS: 3

BATHROOMS: 2 FULL, 2 HALF BATHS

LIVING SPACE: 3,007 SQ. FT.

GRADE SCHOOL: WOODVILLE/WALTON

MIDDLE SCHOOL: GALVIN

HIGH SCHOOL: WAKEFIELD HIGH

Meticulously-maintained condo with hardwood floors, soaring ceiling heights and natural light throughout. Open concept first floor boasts dramatic cathedral ceilings, fireplaced living room, family dining area with sliders to backyard and private deck, and a beautiful kitchen with granite counters, breakfast bar and stainless steel appliances. Spacious master suite with vaulted ceiling, walk-in closet and ensuite bath on first floor - perfect for in law/au pair. Two bedrooms on second level, each with walk-in closet, plus a full bathroom across the hall. Office space in the loft provides a convenient work area. Recently renovated lower level with media room, playroom area, storage area and ½ bath. In-unit laundry and 1 car garage. Situated close to schools, parks, public transportation, and highways.