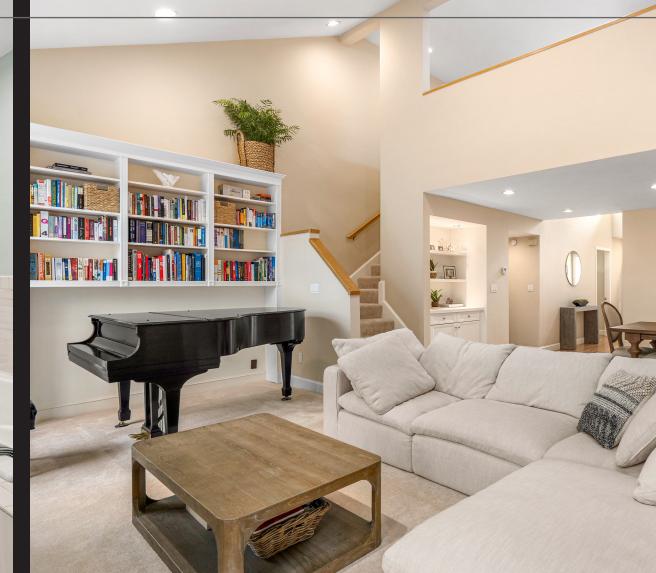

## 7 WAINWRIGHT RD, UNIT 15 WINCHESTER, MA

BEDROOMS: 4

BATHROOMS: 3 FULL, 1 HALF BATHS

LIVING SPACE: 2,619 SQ. FT.

GRADE SCHOOL: VINSON-OWEN

MIDDLE SCHOOL: MCCALL MIDDLE

HIGH SCHOOL: WINCHESTER HIGH

Welcome to this well-maintained condo at The Ledges, overlooking picturesque Sucker Brook Conservation. Watch the seasons unfold in quiet tranquility from your private back deck; enjoy conservation land & wildlife sightings year-round. Open concept 1st floor features grand living/dining room with vaulted ceilings, gas fireplace, recessed lighting, custom built-ins & sliders to deck, plus a chef-inspired kitchen & sunny breakfast nook. Master bedroom showcases vaulted ceilings, beautiful marsh views & spa-like ensuite bath. Easy main floor laundry. 2nd story loft area with sitting room, two bedrooms & full bath. The lower level offers a flexible floor plan, providing 4th bedroom, full bath, rec room & sliders to backyard. 2 car garage plus 2 off-street spaces. Enjoy the community clubhouse, gorgeous pool area, tennis courts, and close proximity to Whole Foods, Winchester Center, & Burlington shopping.