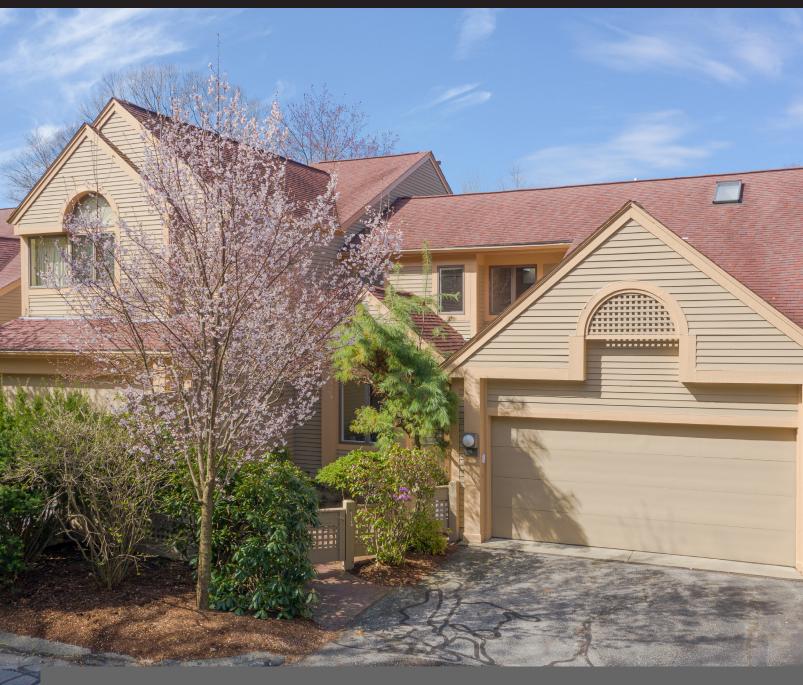

## 7 WAINWRIGHT RD, UNIT 15 WINCHESTER, MA

BEDROOMS: 4

BATHROOMS: 3 FULL, 1 HALF BATHS

LIVING SPACE: 2,619 SQ. FT.

GRADE SCHOOL: VINSON-OWEN

MIDDLE SCHOOL: MCCALL MIDDLE

HIGH SCHOOL: WINCHESTER HIGH

Welcome to this well-maintained condo at The Ledges, overlooking picturesque Sucker Brook Conservation. Watch the seasons unfold in quiet tranquility from your private back deck; enjoy conservation land & wildlife sightings year-round. Open concept 1st floor features grand living/dining room with vaulted ceilings, gas fireplace, recessed lighting, custom built-ins & sliders to deck, plus a chef-inspired kitchen & sunny breakfast nook. Master bedroom showcases vaulted ceilings, beautiful marsh views & spa-like ensuite bath. Easy main floor laundry. 2nd story loft area with sitting room, two bedrooms & full bath. The lower level offers a flexible floor plan, providing 4th bedroom, full bath, rec room & sliders to backyard. 2 car garage plus 2 off-street spaces. Enjoy the community clubhouse, gorgeous pool area, tennis courts, and close proximity to Whole Foods, Winchester Center, & Burlington shopping.