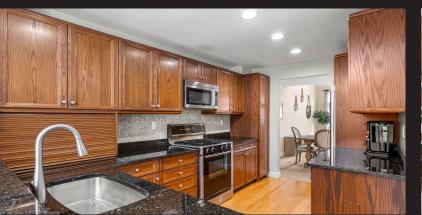

## 7 WAINWRIGHT RD, UNIT 15 WINCHESTER, MA

BEDROOMS: 4

BATHROOMS: 3 FULL, 1 HALF BATHS

LIVING SPACE: 2,619 SQ. FT.

GRADE SCHOOL: VINSON-OWEN

MIDDLE SCHOOL: MCCALL MIDDLE

HIGH SCHOOL: WINCHESTER HIGH

Welcome to this well-maintained condo at The Ledges, overlooking picturesque Sucker Brook Conservation. Watch the seasons unfold in quiet tranquility from your private back deck; enjoy conservation land & wildlife sightings year-round. Open concept 1st floor features grand living/dining room with vaulted ceilings, gas fireplace, recessed lighting, custom built-ins & sliders to deck, plus a chef-inspired kitchen & sunny breakfast nook. Master bedroom showcases vaulted ceilings, beautiful marsh views & spa-like ensuite bath. Easy main floor laundry. 2nd story loft area with sitting room, two bedrooms & full bath. The lower level offers a flexible floor plan, providing 4th bedroom, full bath, rec room & sliders to backyard. 2 car garage plus 2 off-street spaces. Enjoy the community clubhouse, gorgeous pool area, tennis courts, and close proximity to Whole Foods, Winchester Center, & Burlington shopping.