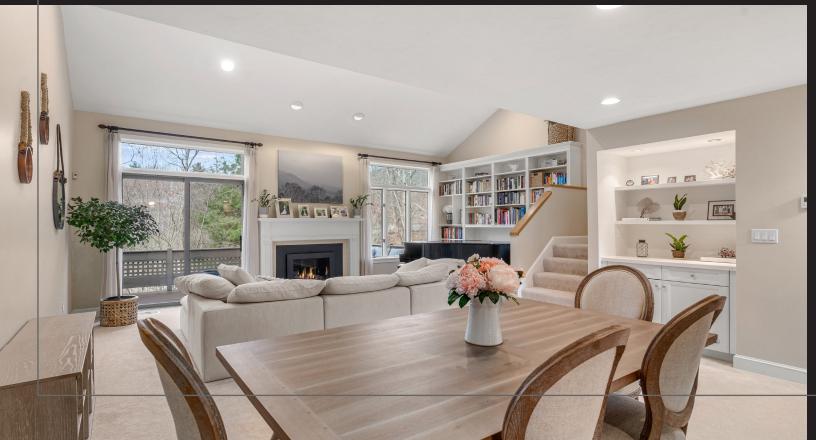

## 7 WAINWRIGHT RD, UNIT 15 WINCHESTER, MA

BEDROOMS: 4

BATHROOMS: 3 FULL, 1 HALF BATHS

LIVING SPACE: 2,619 SQ. FT.

GRADE SCHOOL: VINSON-OWEN

MIDDLE SCHOOL: MCCALL MIDDLE

HIGH SCHOOL: WINCHESTER HIGH

Welcome to this well-maintained condo at The Ledges, overlooking picturesque Sucker Brook Conservation. Watch the seasons unfold in quiet tranquility from your private back deck; enjoy conservation land & wildlife sightings year-round. Open concept 1st floor features grand living/dining room with vaulted ceilings, gas fireplace, recessed lighting, custom built-ins & sliders to deck, plus a chef-inspired kitchen & sunny breakfast nook. Master bedroom showcases vaulted ceilings, beautiful marsh views & spa-like ensuite bath. Easy main floor laundry. 2nd story loft area with sitting room, two bedrooms & full bath. The lower level offers a flexible floor plan, providing 4th bedroom, full bath, rec room & sliders to backyard. 2 car garage plus 2 off-street spaces. Enjoy the community clubhouse, gorgeous pool area, tennis courts, and close proximity to Whole Foods, Winchester Center, & Burlington shopping.