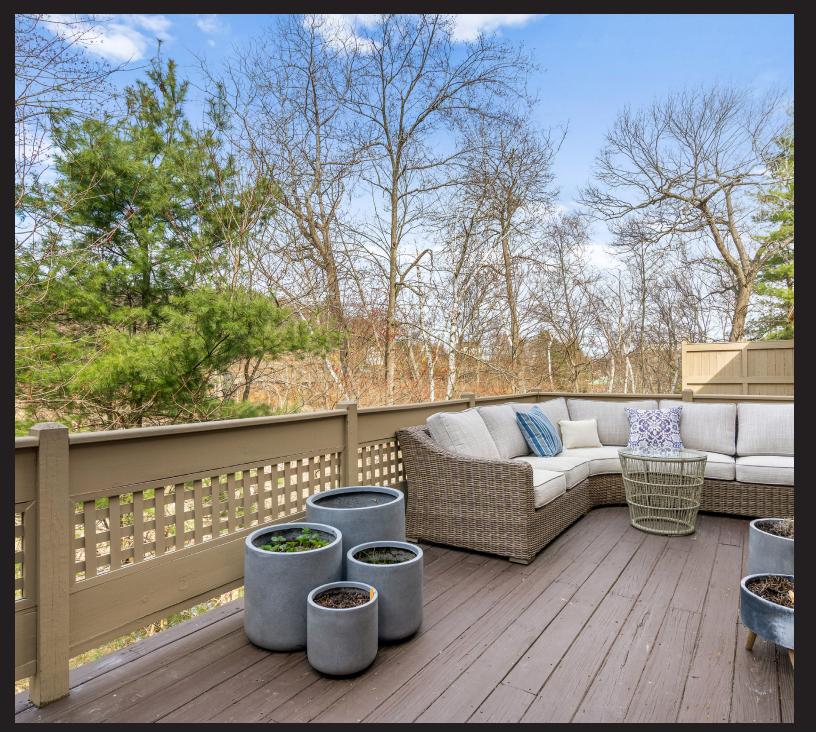

## 7 WAINWRIGHT RD, UNIT 15 WINCHESTER, MA

BEDROOMS: 4

BATHROOMS: 3 FULL, 1 HALF BATHS

LIVING SPACE: 2,619 SQ. FT.

GRADE SCHOOL: VINSON-OWEN

MIDDLE SCHOOL: MCCALL MIDDLE

HIGH SCHOOL: WINCHESTER HIGH

Welcome to this well-maintained condo at The Ledges, overlooking picturesque Sucker Brook Conservation. Watch the seasons unfold in quiet tranquility from your private back deck; enjoy conservation land & wildlife sightings year-round. Open concept 1st floor features grand living/dining room with vaulted ceilings, gas fireplace, recessed lighting, custom built-ins & sliders to deck, plus a chef-inspired kitchen & sunny breakfast nook. Master bedroom showcases vaulted ceilings, beautiful marsh views & spa-like ensuite bath. Easy main floor laundry. 2nd story loft area with sitting room, two bedrooms & full bath. The lower level offers a flexible floor plan, providing 4th bedroom, full bath, rec room & sliders to backyard. 2 car garage plus 2 off-street spaces. Enjoy the community clubhouse, gorgeous pool area, tennis courts, and close proximity to Whole Foods, Winchester Center, & Burlington shopping.