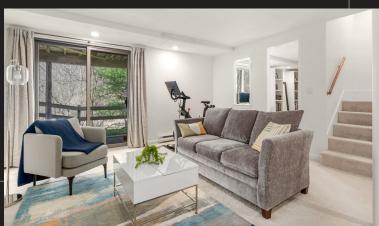

## 7 WAINWRIGHT RD, UNIT 15 WINCHESTER, MA

BEDROOMS: 4

BATHROOMS: 3 FULL, 1 HALF BATHS

LIVING SPACE: 2,619 SQ. FT.

GRADE SCHOOL: VINSON-OWEN

MIDDLE SCHOOL: MCCALL MIDDLE

HIGH SCHOOL: WINCHESTER HIGH

Welcome to this well-maintained condo at The Ledges, overlooking picturesque Sucker Brook Conservation. Watch the seasons unfold in quiet tranquility from your private back deck; enjoy conservation land & wildlife sightings year-round. Open concept 1st floor features grand living/dining room with vaulted ceilings, gas fireplace, recessed lighting, custom built-ins & sliders to deck, plus a chef-inspired kitchen & sunny breakfast nook. Master bedroom showcases vaulted ceilings, beautiful marsh views & spa-like ensuite bath. Easy main floor laundry. 2nd story loft area with sitting room, two bedrooms & full bath. The lower level offers a flexible floor plan, providing 4th bedroom, full bath, rec room & sliders to backyard. 2 car garage plus 2 off-street spaces. Enjoy the community clubhouse, gorgeous pool area, tennis courts, and close proximity to Whole Foods, Winchester Center, & Burlington shopping.