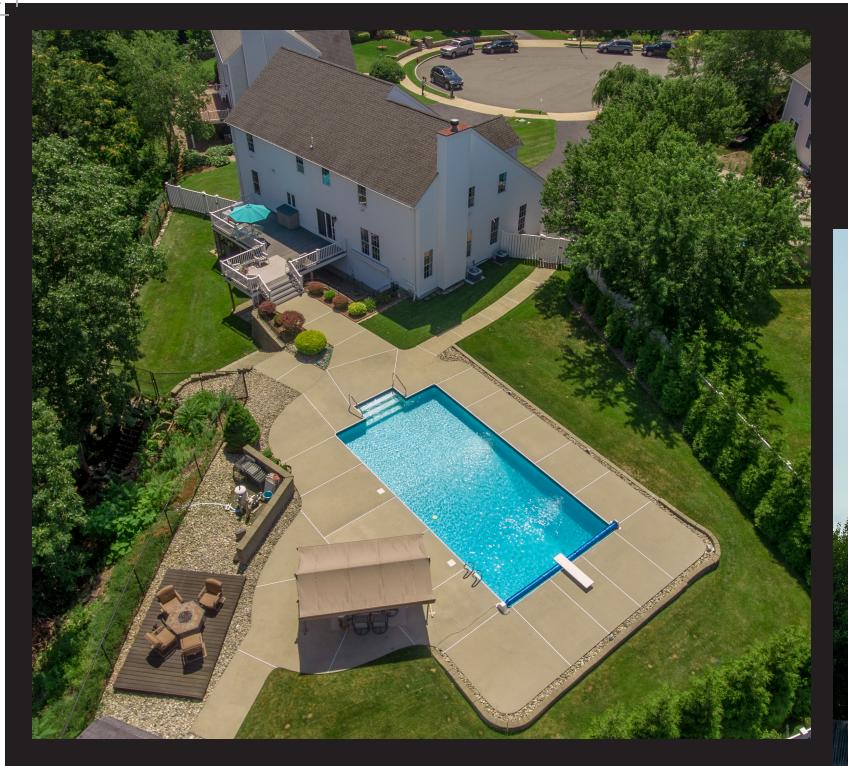

## 2 OGRADY CIRCLE, STONEHAM

## 2 OGRADY CIRCLE STONEHAM, MA

BEDROOMS: 4 BATHROOMS: 3 FULL, 1 HALF BATHS LIVING SPACE: 4,260 SQ. FT. GRADE SCHOOL: COLONIAL PARK MIDDLE SCHOOL: STONEHAM HIGH SCHOOL: STTONEHAM HIGH

Welcome to 2 O'Grady Circle, a breathtaking center entrance colonial in a beautiful sought-after neighborhood. Highlights include gleaming hardwood floors, vaulted ceilings, recessed lighting & exquisite entertaining spaces. Working from home has never been easier with your spacious 1st floor office! A bright open concept kitchen/ dining space flows into a sunken family room with gas fireplace & abundant natural light. Sliders lead to a large deck perfect for outdoor relaxation. Sprawling 2nd floor master suite features spacious walk-in closet & ensuite bath. 3 additional bedrooms, laundry & full bath complete 2nd floor. Lower level walk-out features large media room, full bath & storage. Stunning backyard oasis features a heated in-ground pool, several gathering areas & storage shed, all fenced in & surrounded by professional landscaping.