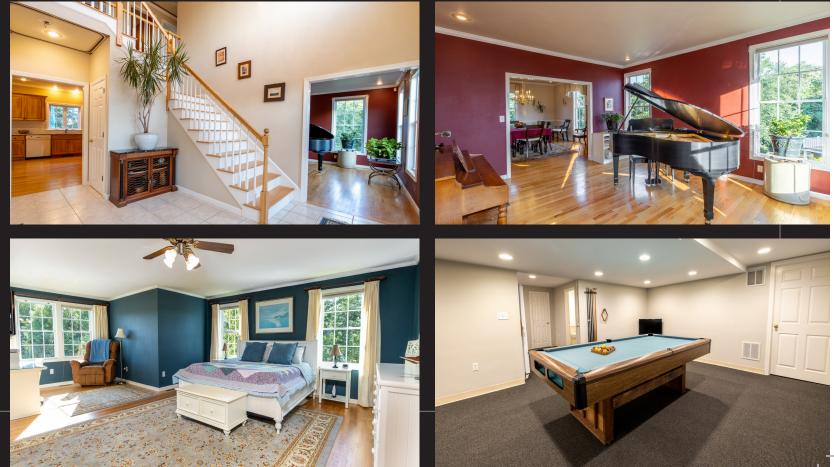

## 2 OGRADY CIRCLE STONEHAM, MA

BEDROOMS: 4 BATHROOMS: 3 FULL, 1 HALF BATHS LIVING SPACE: 4,260 SQ. FT. GRADE SCHOOL: COLONIAL PARK MIDDLE SCHOOL: STONEHAM HIGH SCHOOL: STTONEHAM HIGH

Welcome to 2 O'Grady Circle, a breathtaking center entrance colonial in a beautiful sought-after neighborhood. Highlights include gleaming hardwood floors, vaulted ceilings, recessed lighting & exquisite entertaining spaces. Working from home has never been easier with your spacious 1st floor office! A bright open concept kitchen/ dining space flows into a sunken family room with gas fireplace & abundant natural light. Sliders lead to a large deck perfect for outdoor relaxation. Sprawling 2nd floor master suite features spacious walk-in closet & ensuite bath. 3 additional bedrooms, laundry & full bath complete 2nd floor. Lower level walk-out features large media room, full bath & storage. Stunning backyard oasis features a heated in-ground pool, several gathering areas & storage shed, all fenced in & surrounded by professional landscaping.