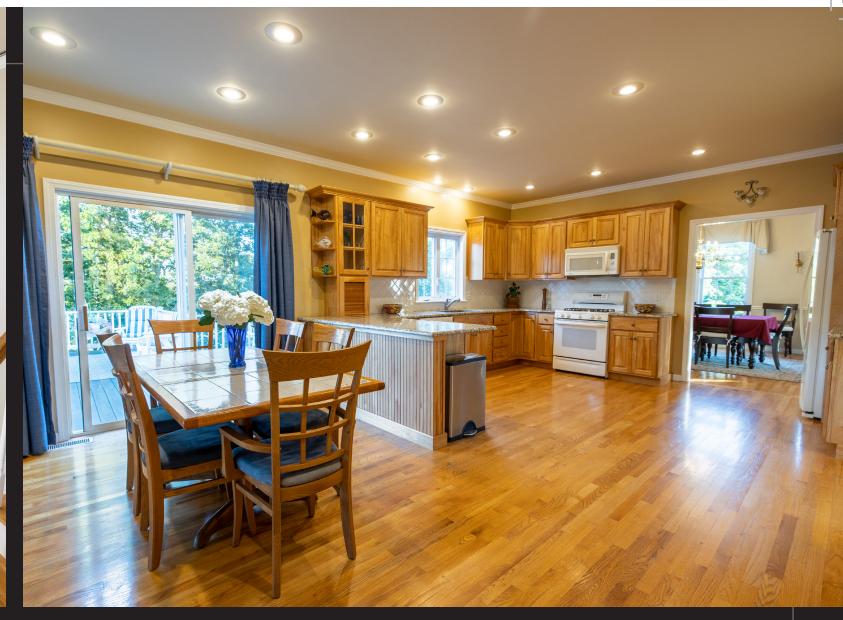

## 2 OGRADY CIRCLE STONEHAM, MA

BEDROOMS: 4 BATHROOMS: 3 FULL, 1 HALF BATHS LIVING SPACE: 4,260 SQ. FT. GRADE SCHOOL: COLONIAL PARK MIDDLE SCHOOL: STONEHAM HIGH SCHOOL: STTONEHAM HIGH

Welcome to 2 O'Grady Circle, a breathtaking center entrance colonial in a beautiful sought-after neighborhood. Highlights include gleaming hardwood floors, vaulted ceilings, recessed lighting & exquisite entertaining spaces. Working from home has never been easier with your spacious 1st floor office! A bright open concept kitchen/ dining space flows into a sunken family room with gas fireplace & abundant natural light. Sliders lead to a large deck perfect for outdoor relaxation. Sprawling 2nd floor master suite features spacious walk-in closet & ensuite bath. 3 additional bedrooms, laundry & full bath complete 2nd floor. Lower level walk-out features large media room, full bath & storage. Stunning backyard oasis features a heated in-ground pool, several gathering areas & storage shed, all fenced in & surrounded by professional landscaping.