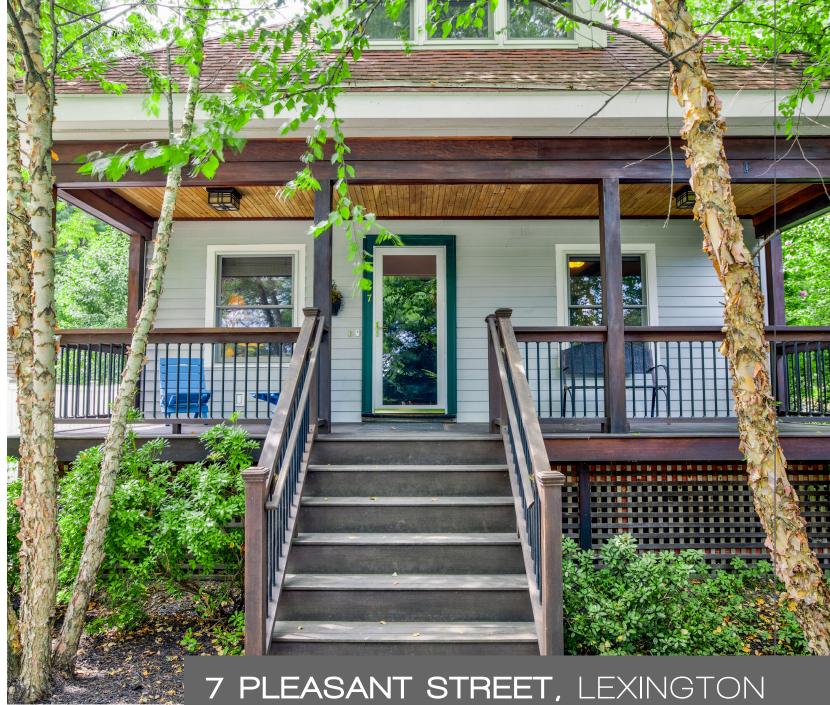

## 7 PLEASANT STREET LEXINGTON, MA

BEDROOMS: 3

BATHROOMS: 2 FULL

LIVING SPACE: 2,200 SQ. FT.

GRADE SCHOOL: BOWMAN

MIDDLE SCHOOL: CLARKE

HIGH SCHOOL: LEXINGTON HIGH

Located across from beloved Wilson Farm and just 25 minutes to the city, this charming bungalow ranch checks all the boxes. Hardwood floors and open concept kitchen/dining space ideal for entertaining. Relax in the fireplaced family room, and enjoy the convenience of a first floor bedroom and bath. Admire the night sky through your above-bed skylight in the master suite, which also features a large walk-in closet, cathedral ceilings and double vanity in shared ensuite bath. Have your morning coffee outside on the porch — front or back, your choice! Plenty of off-street parking. Located in a serene, peaceful setting close to public transportation, shops, conservation land, parks and Minuteman bikeway.