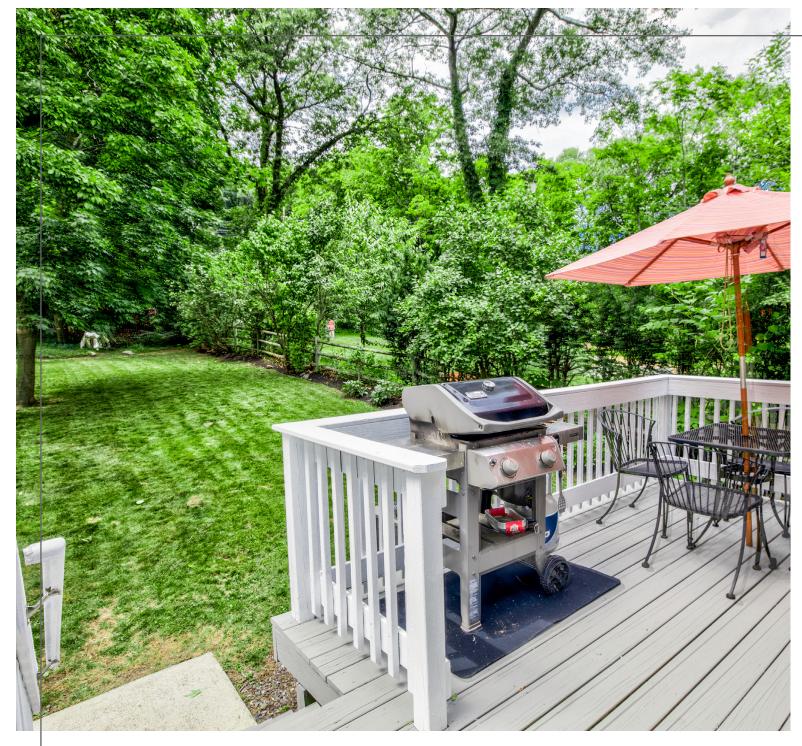

## 7 PLEASANT STREET LEXINGTON, MA

BEDROOMS: 3

BATHROOMS: 2 FULL

LIVING SPACE: 2,200 SQ. FT.

GRADE SCHOOL: BOWMAN

MIDDLE SCHOOL: CLARKE

HIGH SCHOOL: LEXINGTON HIGH

Located across from beloved Wilson Farm and just 25 minutes to the city, this charming bungalow ranch checks all the boxes. Hardwood floors and open concept kitchen/dining space ideal for entertaining. Relax in the fireplaced family room, and enjoy the convenience of a first floor bedroom and bath. Admire the night sky through your above-bed skylight in the master suite, which also features a large walk-in closet, cathedral ceilings and double vanity in shared ensuite bath. Have your morning coffee outside on the porch — front or back, your choice! Plenty of off-street parking. Located in a serene, peaceful setting close to public transportation, shops, conservation land, parks and Minuteman bikeway.