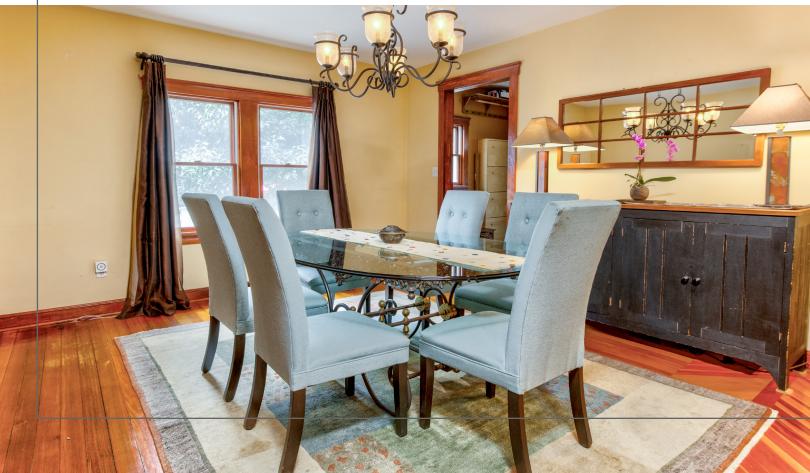

## 7 PLEASANT STREET LEXINGTON, MA

BEDROOMS: 3

BATHROOMS: 2 FULL

LIVING SPACE: 2,200 SQ. FT.

GRADE SCHOOL: BOWMAN

MIDDLE SCHOOL: CLARKE

HIGH SCHOOL: LEXINGTON HIGH

Located across from beloved Wilson Farm and just 25 minutes to the city, this charming bungalow ranch checks all the boxes. Hardwood floors and open concept kitchen/dining space ideal for entertaining. Relax in the fireplaced family room, and enjoy the convenience of a first floor bedroom and bath. Admire the night sky through your above-bed skylight in the master suite, which also features a large walk-in closet, cathedral ceilings and double vanity in shared ensuite bath. Have your morning coffee outside on the porch — front or back, your choice! Plenty of off-street parking. Located in a serene, peaceful setting close to public transportation, shops, conservation land, parks and Minuteman bikeway.