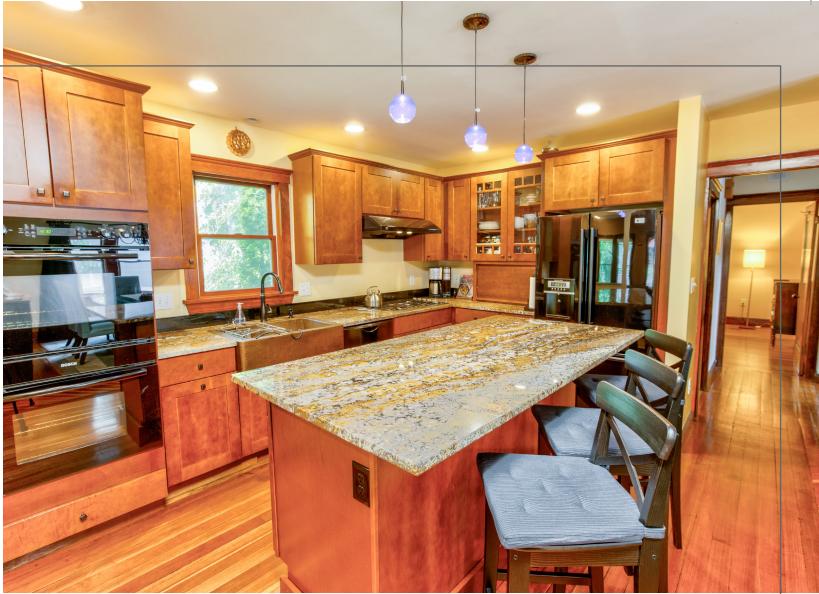

## 7 PLEASANT STREET LEXINGTON, MA

BEDROOMS: 3

BATHROOMS: 2 FULL

LIVING SPACE: 2,200 SQ. FT.

GRADE SCHOOL: BOWMAN

MIDDLE SCHOOL: CLARKE

HIGH SCHOOL: LEXINGTON HIGH

Located across from beloved Wilson Farm and just 25 minutes to the city, this charming bungalow ranch checks all the boxes. Hardwood floors and open concept kitchen/dining space ideal for entertaining. Relax in the fireplaced family room, and enjoy the convenience of a first floor bedroom and bath. Admire the night sky through your above-bed skylight in the master suite, which also features a large walk-in closet, cathedral ceilings and double vanity in shared ensuite bath. Have your morning coffee outside on the porch — front or back, your choice! Plenty of off-street parking. Located in a serene, peaceful setting close to public transportation, shops, conservation land, parks and Minuteman bikeway.