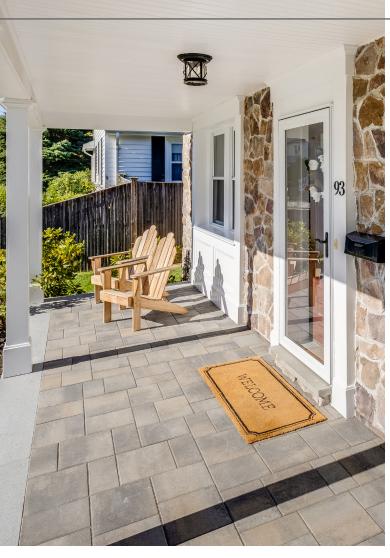

## 93 SYLVESTER AVE WINCHESTER, MA

BEDROOMS: 3 BATHROOMS: 2 FULL BATHS LIVING SPACE: 2,053 SQ. FT. GRADE SCHOOL: LYNCH MIDDLE SCHOOL: MCCALL HIGH SCHOOL: WINCHESTER

Tucked away in a quiet neighborhood, you'll discover this charming gambrel home with welcoming farmer's porch and fabulous curb appeal! First floor features eat-in kitchen with maple cabinets, stainless steel appliances and slider out to back patio. Sun filled living and formal dining rooms with gorgeous wood floors, as well a full bath, complete the first floor. Upstairs features two bedrooms, an updated bath with dual sinks, and a master bedroom with walk-in closet. Enjoy the private, fenced backyard with spacious patio and professionally manicured lawn. Ideal location, walkable to downtown shops and commuter rail. Just steps to the Tri-Community Greenway and path to Horn Pond, as well as Lynch elementary school and playground.