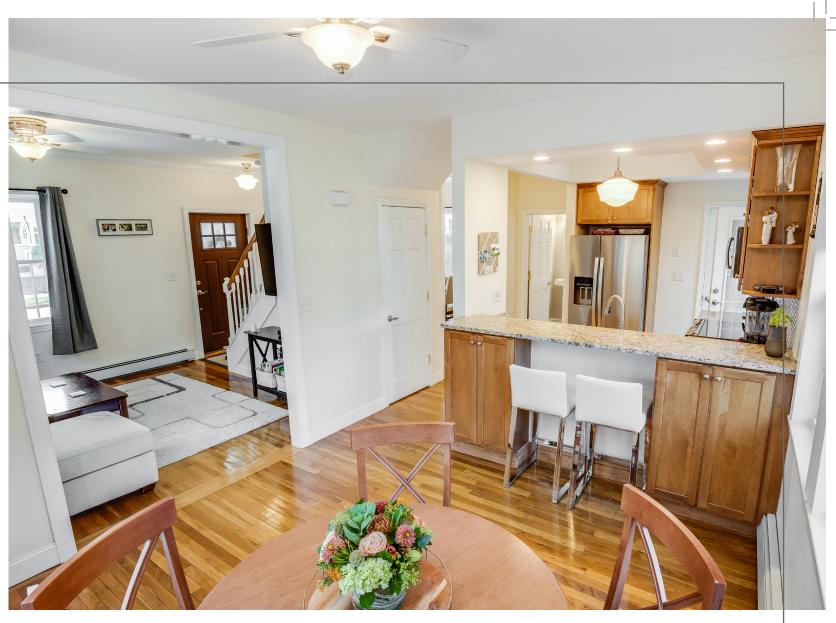

## 93 SYLVESTER AVE WINCHESTER, MA

BEDROOMS: 3 BATHROOMS: 2 FULL BATHS LIVING SPACE: 2,053 SQ. FT. GRADE SCHOOL: LYNCH MIDDLE SCHOOL: MCCALL HIGH SCHOOL: WINCHESTER

Tucked away in a quiet neighborhood, you'll discover this charming gambrel home with welcoming farmer's porch and fabulous curb appeal! First floor features eat-in kitchen with maple cabinets, stainless steel appliances and slider out to back patio. Sun filled living and formal dining rooms with gorgeous wood floors, as well a full bath, complete the first floor. Upstairs features two bedrooms, an updated bath with dual sinks, and a master bedroom with walk-in closet. Enjoy the private, fenced backyard with spacious patio and professionally manicured lawn. Ideal location, walkable to downtown shops and commuter rail. Just steps to the Tri-Community Greenway and path to Horn Pond, as well as Lynch elementary school and playground.