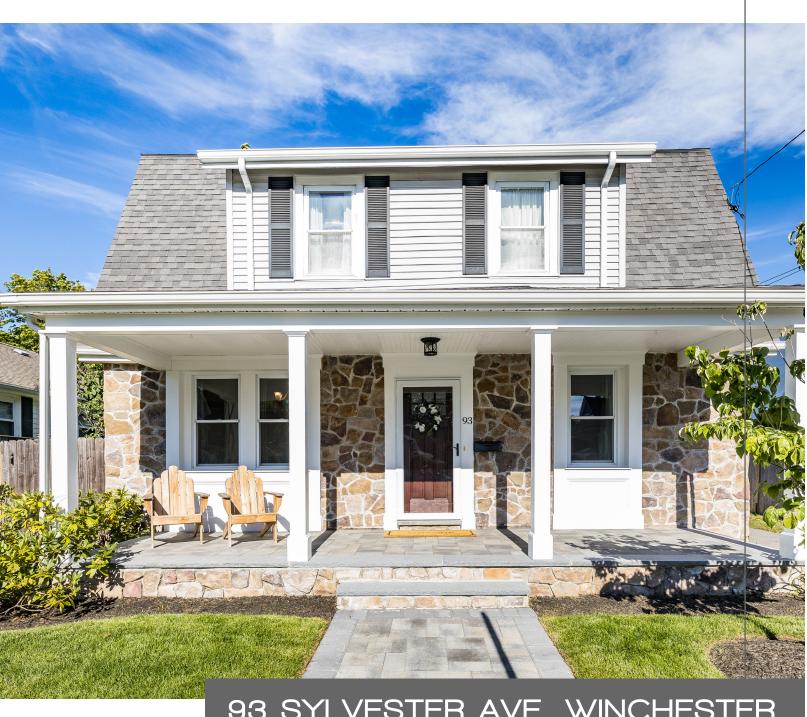

## 93 SYLVESTER AVE, WINCHESTER

## 93 SYLVESTER AVE WINCHESTER, MA

BEDROOMS: 3 BATHROOMS: 2 FULL BATHS LIVING SPACE: 2,053 SQ. FT. GRADE SCHOOL: LYNCH MIDDLE SCHOOL: MCCALL HIGH SCHOOL: WINCHESTER

Tucked away in a quiet neighborhood, you'll discover this charming gambrel home with welcoming farmer's porch and fabulous curb appeal! First floor features eat-in kitchen with maple cabinets, stainless steel appliances and slider out to back patio. Sun filled living and formal dining rooms with gorgeous wood floors, as well a full bath, complete the first floor. Upstairs features two bedrooms, an updated bath with dual sinks, and a master bedroom with walk-in closet. Enjoy the private, fenced backyard with spacious patio and professionally manicured lawn. Ideal location, walkable to downtown shops and commuter rail. Just steps to the Tri-Community Greenway and path to Horn Pond, as well as Lynch elementary school and playground.