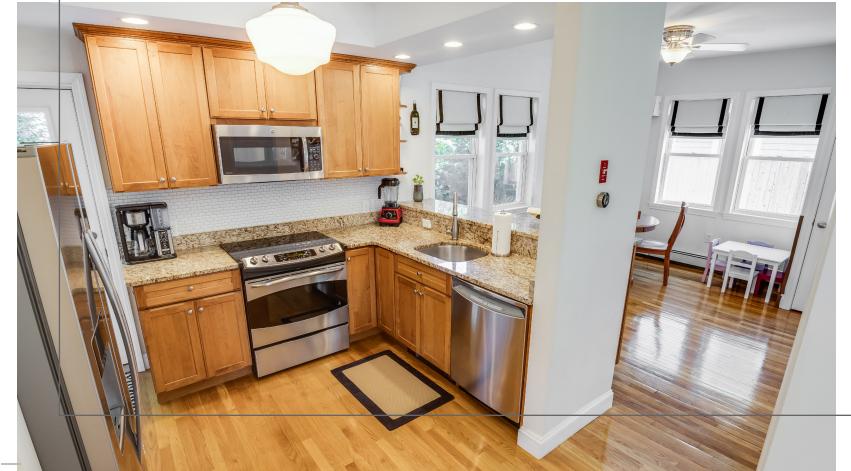

## 93 SYLVESTER AVE WINCHESTER, MA

BEDROOMS: 3 BATHROOMS: 2 FULL BATHS LIVING SPACE: 2,053 SQ. FT. GRADE SCHOOL: LYNCH MIDDLE SCHOOL: MCCALL HIGH SCHOOL: WINCHESTER

Tucked away in a quiet neighborhood, you'll discover this charming gambrel home with welcoming farmer's porch and fabulous curb appeal! First floor features eat-in kitchen with maple cabinets, stainless steel appliances and slider out to back patio. Sun filled living and formal dining rooms with gorgeous wood floors, as well a full bath, complete the first floor. Upstairs features two bedrooms, an updated bath with dual sinks, and a master bedroom with walk-in closet. Enjoy the private, fenced backyard with spacious patio and professionally manicured lawn. Ideal location, walkable to downtown shops and commuter rail. Just steps to the Tri-Community Greenway and path to Horn Pond, as well as Lynch elementary school and playground.