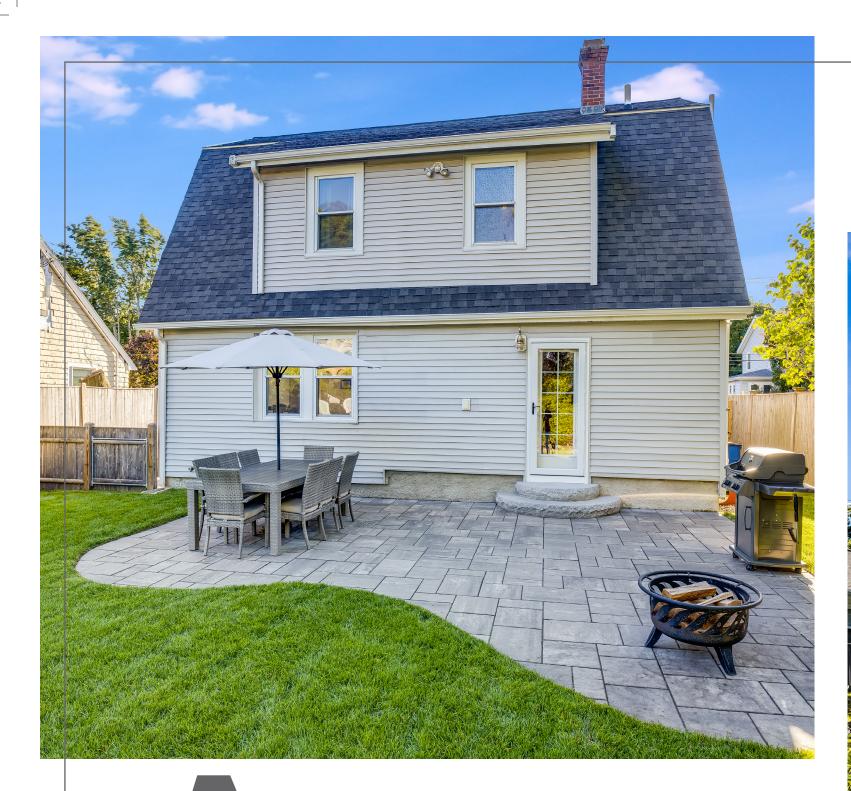

## 93 SYLVESTER AVE WINCHESTER, MA

BEDROOMS: 3 BATHROOMS: 2 FULL BATHS LIVING SPACE: 2,053 SQ. FT. GRADE SCHOOL: LYNCH MIDDLE SCHOOL: MCCALL HIGH SCHOOL: WINCHESTER

Tucked away in a quiet neighborhood, you'll discover this charming gambrel home with welcoming farmer's porch and fabulous curb appeal! First floor features eat-in kitchen with maple cabinets, stainless steel appliances and slider out to back patio. Sun filled living and formal dining rooms with gorgeous wood floors, as well a full bath, complete the first floor. Upstairs features two bedrooms, an updated bath with dual sinks, and a master bedroom with walk-in closet. Enjoy the private, fenced backyard with spacious patio and professionally manicured lawn. Ideal location, walkable to downtown shops and commuter rail. Just steps to the Tri-Community Greenway and path to Horn Pond, as well as Lynch elementary school and playground.