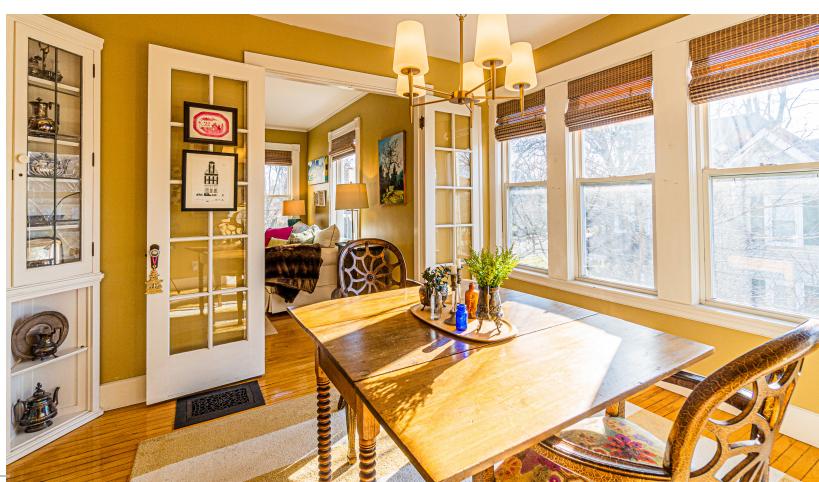

## 24 ASHLAND ST, UNIT 2 MELROSE, MA

BEDROOMS: 4

BATHROOMS: 1 FULL

LIVING SPACE: 1,657 SQ. FT.

GRADE SCHOOL: ROOSEVELT

MIDDLE SCHOOL: MVMMS

HIGH SCHOOL: MELROSE

Unique four bedroom, three story condo located in the desirable Melrose Highlands. Original hardwood floors, period molding & hardware with extra high ceilings and a dramatic 3 story staircase makes this 1890's home an updated, move-inready historic delight. This home has a brand new, 6 month old roof and a renovated white kitchen & bath. Sun drenched large rooms and a heated sunporch are added features to this character filled condo. This unit includes a front porch, large yard with established gardens, half a basement, attic and a driveway with garage parking and a low condo fee. Steps from the commuter rail, shops, schools, parks, Fells Reservation and library. A rare opportunity in a neighborhood of this caliber-Truly gorgeous & one-of-a-kind.