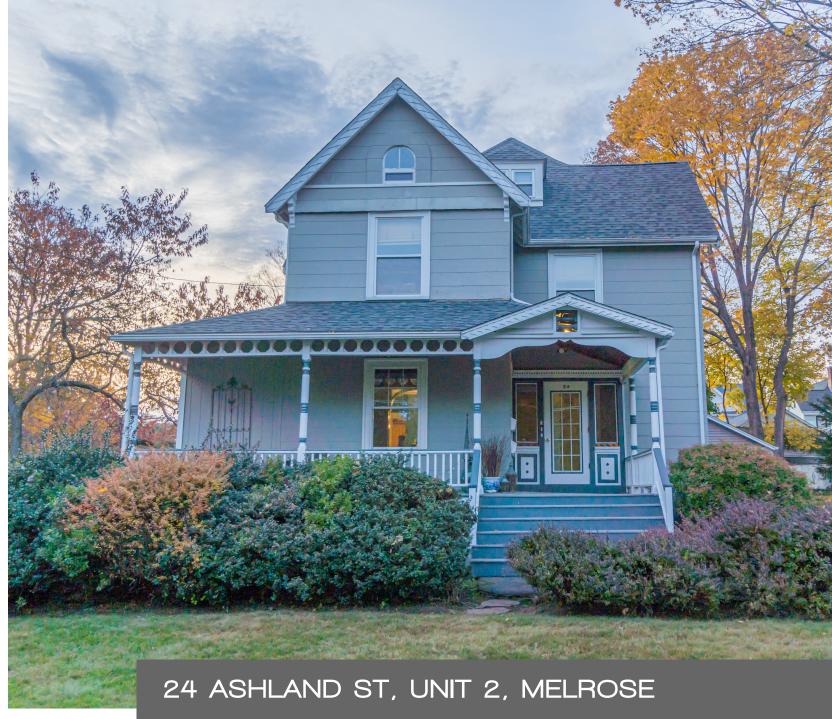

## 24 ASHLAND ST, UNIT 2 MELROSE, MA

BEDROOMS: 4

BATHROOMS: 1 FULL

LIVING SPACE: 1,657 SQ. FT.

GRADE SCHOOL: ROOSEVELT

MIDDLE SCHOOL: MVMMS

HIGH SCHOOL: MELROSE

Unique four bedroom, three story condo located in the desirable Melrose Highlands. Original hardwood floors, period molding & hardware with extra high ceilings and a dramatic 3 story staircase makes this 1890's home an updated, move-inready historic delight. This home has a brand new, 6 month old roof and a renovated white kitchen & bath. Sun drenched large rooms and a heated sunporch are added features to this character filled condo. This unit includes a front porch, large yard with established gardens, half a basement, attic and a driveway with garage parking and a low condo fee. Steps from the commuter rail, shops, schools, parks, Fells Reservation and library. A rare opportunity in a neighborhood of this caliber-Truly gorgeous & one-of-a-kind.