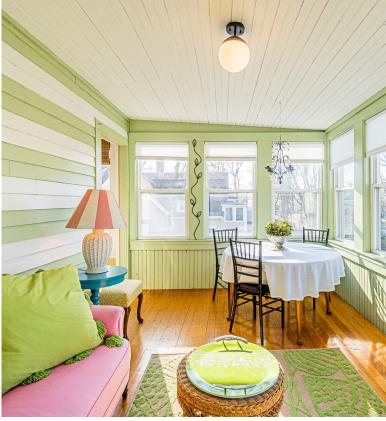

## 24 ASHLAND ST, UNIT 2 MELROSE, MA

BEDROOMS: 4

BATHROOMS: 1 FULL

LIVING SPACE: 1,657 SQ. FT.

GRADE SCHOOL: ROOSEVELT

MIDDLE SCHOOL: MVMMS

HIGH SCHOOL: MELROSE

Unique four bedroom, three story condo located in the desirable Melrose Highlands. Original hardwood floors, period molding & hardware with extra high ceilings and a dramatic 3 story staircase makes this 1890's home an updated, move-inready historic delight. This home has a brand new, 6 month old roof and a renovated white kitchen & bath. Sun drenched large rooms and a heated sunporch are added features to this character filled condo. This unit includes a front porch, large yard with established gardens, half a basement, attic and a driveway with garage parking and a low condo fee. Steps from the commuter rail, shops, schools, parks, Fells Reservation and library. A rare opportunity in a neighborhood of this caliber-Truly gorgeous & one-of-a-kind.