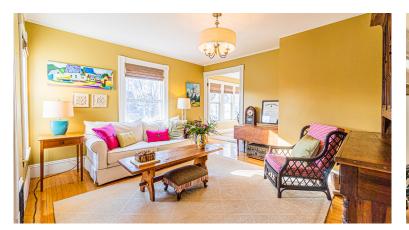

## 24 ASHLAND ST, UNIT 2 MELROSE, MA

BEDROOMS: 4

BATHROOMS: 1 FULL

LIVING SPACE: 1,657 SQ. FT.

GRADE SCHOOL: ROOSEVELT

MIDDLE SCHOOL: MVMMS

HIGH SCHOOL: MELROSE

Unique four bedroom, three story condo located in the desirable Melrose Highlands. Original hardwood floors, period molding & hardware with extra high ceilings and a dramatic 3 story staircase makes this 1890's home an updated, move-inready historic delight. This home has a brand new, 6 month old roof and a renovated white kitchen & bath. Sun drenched large rooms and a heated sunporch are added features to this character filled condo. This unit includes a front porch, large yard with established gardens, half a basement, attic and a driveway with garage parking and a low condo fee. Steps from the commuter rail, shops, schools, parks, Fells Reservation and library. A rare opportunity in a neighborhood of this caliber-Truly gorgeous & one-of-a-kind.