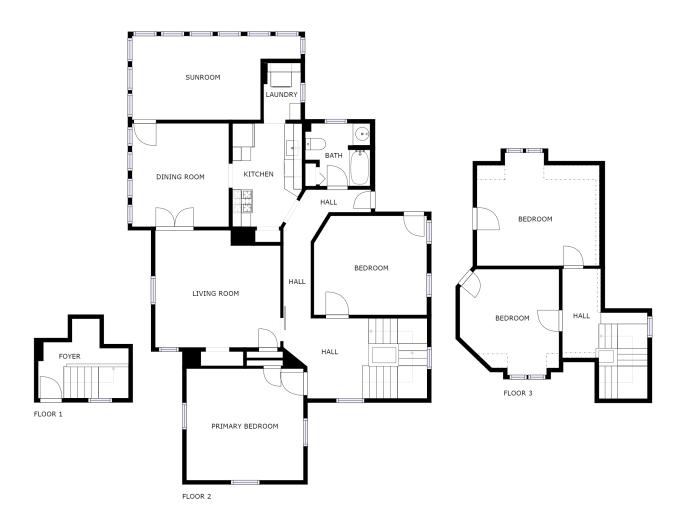

## 24 ASHLAND ST, UNIT 2 MELROSE, MA

BEDROOMS: 4

BATHROOMS: 1 FULL

LIVING SPACE: 1,657 SQ. FT.

GRADE SCHOOL: ROOSEVELT

MIDDLE SCHOOL: MVMMS

HIGH SCHOOL: MELROSE

Unique four bedroom, three story condo located in the desirable Melrose Highlands. Original hardwood floors, period molding & hardware with extra high ceilings and a dramatic 3 story staircase makes this 1890's home an updated, move-inready historic delight. This home has a brand new, 6 month old roof and a renovated white kitchen & bath. Sun drenched large rooms and a heated sunporch are added features to this character filled condo. This unit includes a front porch, large yard with established gardens, half a basement, attic and a driveway with garage parking and a low condo fee. Steps from the commuter rail, shops, schools, parks, Fells Reservation and library. A rare opportunity in a neighborhood of this caliber-Truly gorgeous & one-of-a-kind.