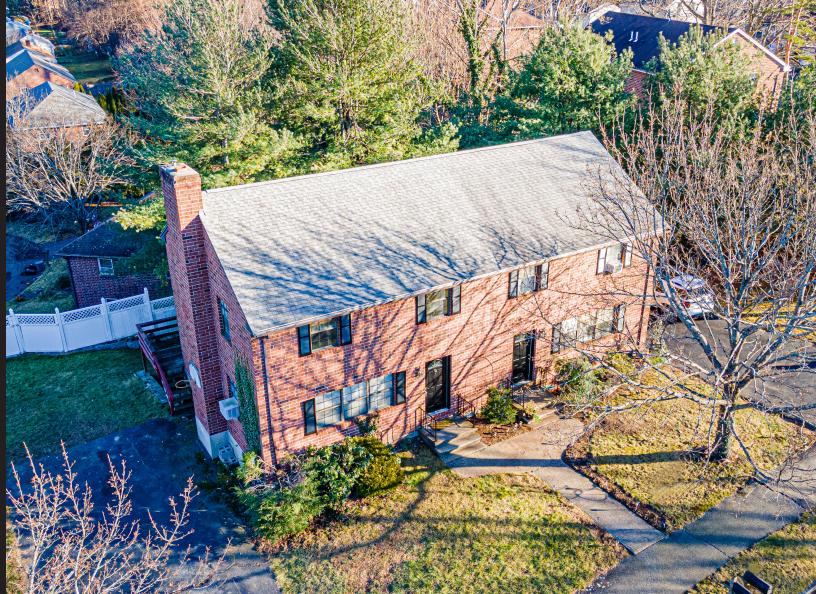

## 74-76 GEORGE ROAD

WINCHESTER, MA

BEDROOMS: 7

BATHROOMS: 3 FULL, 2 HALF LIVING SPACE: 3,150 SQ. FT.

GRADE SCHOOL: Lynch
MIDDLE SCHOOL: MCCALL

HIGH SCHOOL: WINCHESTER

Unique and rare investor opportunity in coveted Winchester! This is a MUST SEE, meticulously maintained and spacious two family (side-by-side) home. With a magnificent view from the upper deck and a stone patio, makes this a perfect location for entertaining. Each unit has its own paved driveway on either side for ample parking. Units feature three levels on one side and two levels on the other, sun-lit living rooms, spacious kitchens and cozy dining areas, multiple bedrooms and bathrooms. One unit includes a fully finished lower level perfect for a home office, gym or media room. In-unit washer and dryer on lower levels. Pets welcome! Perfect for owner occupied with rental income, investor or multi-generational living. Situated just 2 miles from the commuter rail and close to top rated schools, shopping, restaurants, and Winchester Center. Great opportunity to live in and invest in the community of Winchester!