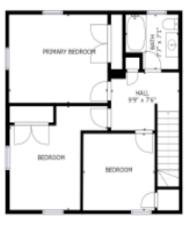

## 74-76 GEORGE ROAD

WINCHESTER, MA

BEDROOMS: 7

BATHROOMS: 3 FULL, 2 HALF LIVING SPACE: 3,150 SQ. FT.

GRADE SCHOOL: Lynch
MIDDLE SCHOOL: MCCALL

HIGH SCHOOL: WINCHESTER

Unique and rare investor opportunity in coveted Winchester! This is a MUST SEE, meticulously maintained and spacious two family (side-by-side) home. With a magnificent view from the upper deck and a stone patio, makes this a perfect location for entertaining. Each unit has its own paved driveway on either side for ample parking. Units feature three levels on one side and two levels on the other, sun-lit living rooms, spacious kitchens and cozy dining areas, multiple bedrooms and bathrooms. One unit includes a fully finished lower level perfect for a home office, gym or media room. In-unit washer and dryer on lower levels. Pets welcome! Perfect for owner occupied with rental income, investor or multi-generational living. Situated just 2 miles from the commuter rail and close to top rated schools, shopping, restaurants, and Winchester Center. Great opportunity to live in and invest in the community of Winchester!

PL008 1

74 George Road

FLOOR 2

PLOOR 3

76 George Road