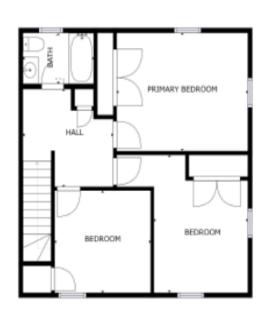

## 74-76 GEORGE ROAD

WINCHESTER, MA

BEDROOMS: 7

BATHROOMS: 3 FULL, 2 HALF LIVING SPACE: 3,150 SQ. FT.

GRADE SCHOOL: Lynch
MIDDLE SCHOOL: MCCALL

HIGH SCHOOL: WINCHESTER

Unique and rare investor opportunity in coveted Winchester! This is a MUST SEE, meticulously maintained and spacious two family (side-by-side) home. With a magnificent view from the upper deck and a stone patio, makes this a perfect location for entertaining. Each unit has its own paved driveway on either side for ample parking. Units feature three levels on one side and two levels on the other, sun-lit living rooms, spacious kitchens and cozy dining areas, multiple bedrooms and bathrooms. One unit includes a fully finished lower level perfect for a home office, gym or media room. In-unit washer and dryer on lower levels. Pets welcome! Perfect for owner occupied with rental income, investor or multi-generational living. Situated just 2 miles from the commuter rail and close to top rated schools, shopping, restaurants, and Winchester Center. Great opportunity to live in and invest in the community of Winchester!

PL008 1

74 George Road

FLOOR 2

PLOOR 3

76 George Road