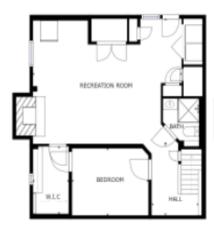

## 74-76 GEORGE ROAD

WINCHESTER, MA

BEDROOMS: 7

BATHROOMS: 3 FULL, 2 HALF LIVING SPACE: 3,150 SQ. FT.

GRADE SCHOOL: Lynch
MIDDLE SCHOOL: MCCALL

HIGH SCHOOL: WINCHESTER

Unique and rare investor opportunity in coveted Winchester! This is a MUST SEE, meticulously maintained and spacious two family (side-by-side) home. With a magnificent view from the upper deck and a stone patio, makes this a perfect location for entertaining. Each unit has its own paved driveway on either side for ample parking. Units feature three levels on one side and two levels on the other, sun-lit living rooms, spacious kitchens and cozy dining areas, multiple bedrooms and bathrooms. One unit includes a fully finished lower level perfect for a home office, gym or media room. In-unit washer and dryer on lower levels. Pets welcome! Perfect for owner occupied with rental income, investor or multi-generational living. Situated just 2 miles from the commuter rail and close to top rated schools, shopping, restaurants, and Winchester Center. Great opportunity to live in and invest in the community of Winchester!

PL008 1

74 George Road

FLOOR 2

PLOOR 3

76 George Road