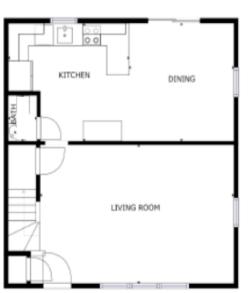

## 74-76 GEORGE ROAD

WINCHESTER, MA

BEDROOMS: 7

BATHROOMS: 3 FULL, 2 HALF LIVING SPACE: 3,150 SQ. FT.

GRADE SCHOOL: Lynch
MIDDLE SCHOOL: MCCALL

HIGH SCHOOL: WINCHESTER

Unique and rare investor opportunity in coveted Winchester! This is a MUST SEE, meticulously maintained and spacious two family (side-by-side) home. With a magnificent view from the upper deck and a stone patio, makes this a perfect location for entertaining. Each unit has its own paved driveway on either side for ample parking. Units feature three levels on one side and two levels on the other, sun-lit living rooms, spacious kitchens and cozy dining areas, multiple bedrooms and bathrooms. One unit includes a fully finished lower level perfect for a home office, gym or media room. In-unit washer and dryer on lower levels. Pets welcome! Perfect for owner occupied with rental income, investor or multi-generational living. Situated just 2 miles from the commuter rail and close to top rated schools, shopping, restaurants, and Winchester Center. Great opportunity to live in and invest in the community of Winchester!

PL008 1

74 George Road

FLOOR 2

PLOOR 3

76 George Road