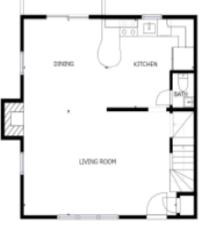

## 74-76 GEORGE ROAD

WINCHESTER, MA

BEDROOMS: 7

BATHROOMS: 3 FULL, 2 HALF LIVING SPACE: 3,150 SQ. FT.

GRADE SCHOOL: Lynch
MIDDLE SCHOOL: MCCALL

HIGH SCHOOL: WINCHESTER

Unique and rare investor opportunity in coveted Winchester! This is a MUST SEE, meticulously maintained and spacious two family (side-by-side) home. With a magnificent view from the upper deck and a stone patio, makes this a perfect location for entertaining. Each unit has its own paved driveway on either side for ample parking. Units feature three levels on one side and two levels on the other, sun-lit living rooms, spacious kitchens and cozy dining areas, multiple bedrooms and bathrooms. One unit includes a fully finished lower level perfect for a home office, gym or media room. In-unit washer and dryer on lower levels. Pets welcome! Perfect for owner occupied with rental income, investor or multi-generational living. Situated just 2 miles from the commuter rail and close to top rated schools, shopping, restaurants, and Winchester Center. Great opportunity to live in and invest in the community of Winchester!

PL008 1

74 George Road

FLOOR 2

PLOOR 3

76 George Road