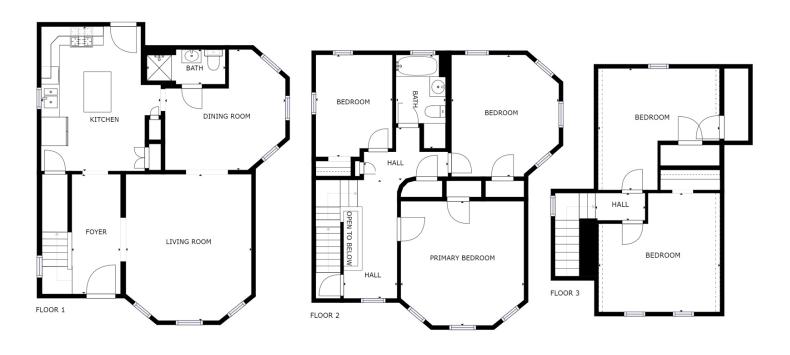

## 136 PLYMOUTH ROAD

MALDEN, MA

BEDROOMS: 5

BATHROOMS: 2 FULL

LIVING SPACE: 1,864 SQ. FT.

SCHOOL: Salemwood

Forestdale

MHS

Striking Boston skyline views with this hillside Colonial located in desirable Maplewood section of Malden! This home has been meticulously maintained and updated. Turn key with all the modern conveniences for today's living. Impressive high ceilings, gorgeous hardwood floors and fine craftsmanship details greet you upon entry. A sunny and inviting living room opens to a spacious dining room with an adjacent full bathroom. Chef's kitchen features a kitchen island, updated stainless steel appliances with ample storage. Access to a newly built deck is perfect for entertaining and taking in the sweeping sunset views. Second and third floor features a generous 5 bedrooms and an additional full bathroom. 1 car detached garage with ample off-street parking. Commuter friendly location is conveniently located near the Orange Line at Oak Grove along with access to shopping, park, and walk/jog trails. This is an opportunity you will not want to miss! Make this home yours!