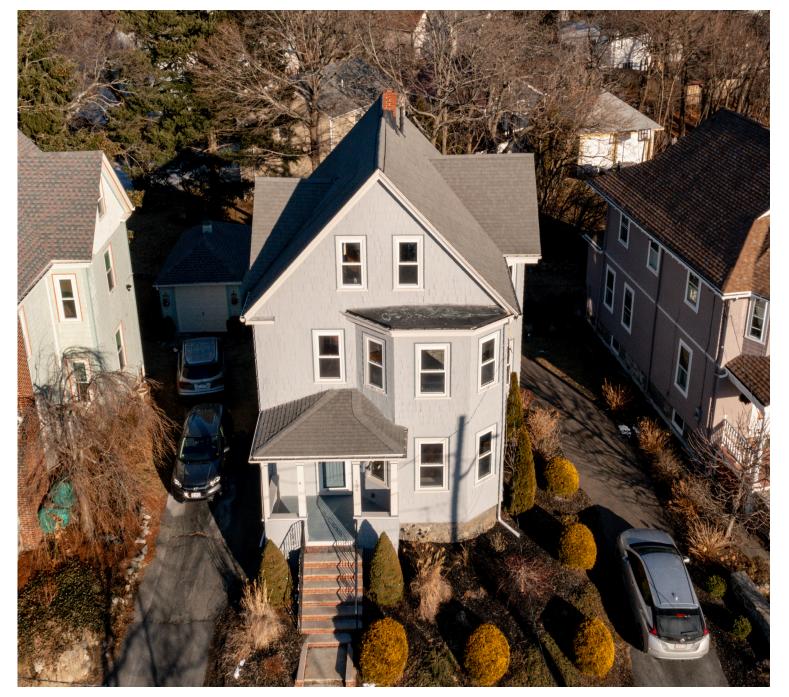

## 136 PLYMOUTH ROAD

MALDEN, MA

BEDROOMS: 5

BATHROOMS: 2 FULL

LIVING SPACE: 1,864 SQ. FT.

SCHOOL: Salemwood

Forestdale

MHS

Striking Boston skyline views with this hillside Colonial located in desirable Maplewood section of Malden! This home has been meticulously maintained and updated. Turn key with all the modern conveniences for today's living. Impressive high ceilings, gorgeous hardwood floors and fine craftsmanship details greet you upon entry. A sunny and inviting living room opens to a spacious dining room with an adjacent full bathroom. Chef's kitchen features a kitchen island, updated stainless steel appliances with ample storage. Access to a newly built deck is perfect for entertaining and taking in the sweeping sunset views. Second and third floor features a generous 5 bedrooms and an additional full bathroom. 1 car detached garage with ample off-street parking. Commuter friendly location is conveniently located near the Orange Line at Oak Grove along with access to shopping, park, and walk/jog trails. This is an opportunity you will not want to miss! Make this home yours!