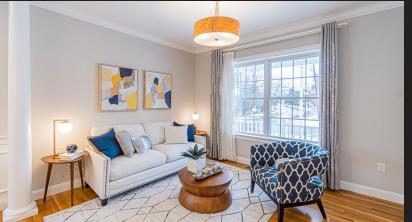

## **18 CARLSON WAY** WOBURN, MA

BEDROOMS: 4

BATHROOMS: 3 FULL, 1 HALF LIVING SPACE: 3,178 SQ. FT.

GRADE SCHOOL: Hurld-Wyman

MIDDLE SCHOOL: Daniel L Joyce Master

HIGH SCHOOL: Woburn High

Luxury living in this newer built Colonial home in desirable Wyman Farm Estates! This sunny home features a dramatic entry foyer w/ vaulted ceiling. Cozy Living room opens to the formal dining room w/ modern lighting. Gourmet open concept kitchen is every chef's dream! Custom cabinet organizers, stainless steel appliances & upgraded countertops, dine-in kitchen opens to an exterior deck making this perfect for entertaining friends and family. Family room is a show stopper with vaulted ceiling, gas fireplace and a rustic pendant light fixture. Master suite is expansive and features a sitting area, en-suite bathroom with jacuzzi tub and walk-in closet w/ custom organizers. Two additional bedrooms, full bathroom and 2nd floor laundry complete this level. Fully finished lower level with additional bedroom and full bathroom. Complete wet bar with second dishwasher and wine chiller leads to a bonus room perfect for home office or media room. Now is the chance to make this perfect home yours!