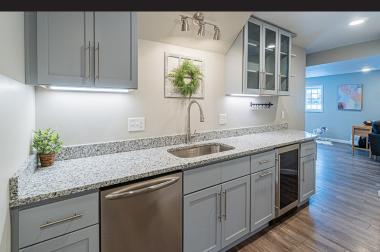

## **18 CARLSON WAY** WOBURN, MA

BEDROOMS: 4

BATHROOMS: 3 FULL, 1 HALF LIVING SPACE: 3,178 SQ. FT.

GRADE SCHOOL: Hurld-Wyman

MIDDLE SCHOOL: Daniel L Joyce Master

HIGH SCHOOL: Woburn High

Luxury living in this newer built Colonial home in desirable Wyman Farm Estates! This sunny home features a dramatic entry foyer w/ vaulted ceiling. Cozy Living room opens to the formal dining room w/ modern lighting. Gourmet open concept kitchen is every chef's dream! Custom cabinet organizers, stainless steel appliances & upgraded countertops, dine-in kitchen opens to an exterior deck making this perfect for entertaining friends and family. Family room is a show stopper with vaulted ceiling, gas fireplace and a rustic pendant light fixture. Master suite is expansive and features a sitting area, en-suite bathroom with jacuzzi tub and walk-in closet w/ custom organizers. Two additional bedrooms, full bathroom and 2nd floor laundry complete this level. Fully finished lower level with additional bedroom and full bathroom. Complete wet bar with second dishwasher and wine chiller leads to a bonus room perfect for home office or media room. Now is the chance to make this perfect home yours!