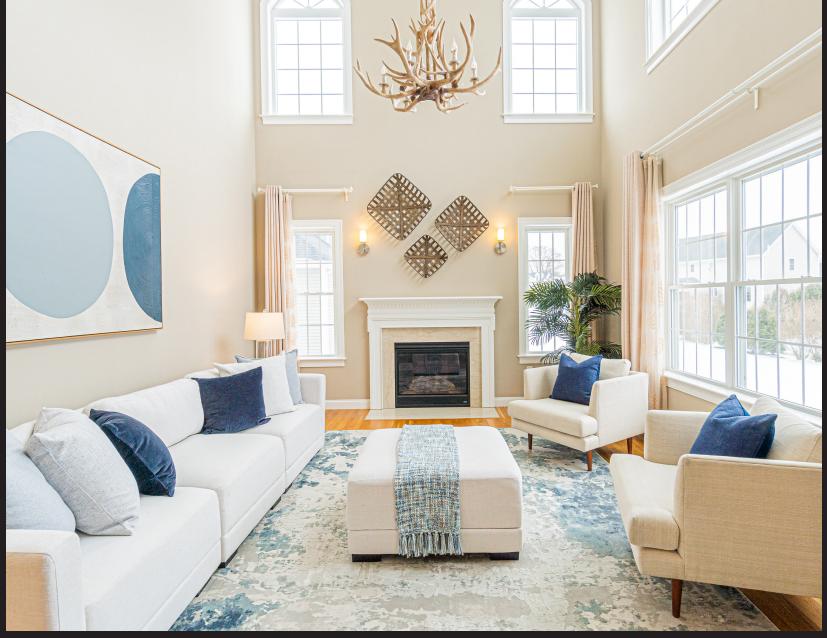

## **18 CARLSON WAY** WOBURN, MA

BEDROOMS: 4

BATHROOMS: 3 FULL, 1 HALF LIVING SPACE: 3,178 SQ. FT.

GRADE SCHOOL: Hurld-Wyman

MIDDLE SCHOOL: Daniel L Joyce Master

HIGH SCHOOL: Woburn High

Luxury living in this newer built Colonial home in desirable Wyman Farm Estates! This sunny home features a dramatic entry foyer w/ vaulted ceiling. Cozy Living room opens to the formal dining room w/ modern lighting. Gourmet open concept kitchen is every chef's dream! Custom cabinet organizers, stainless steel appliances & upgraded countertops, dine-in kitchen opens to an exterior deck making this perfect for entertaining friends and family. Family room is a show stopper with vaulted ceiling, gas fireplace and a rustic pendant light fixture. Master suite is expansive and features a sitting area, en-suite bathroom with jacuzzi tub and walk-in closet w/ custom organizers. Two additional bedrooms, full bathroom and 2nd floor laundry complete this level. Fully finished lower level with additional bedroom and full bathroom. Complete wet bar with second dishwasher and wine chiller leads to a bonus room perfect for home office or media room. Now is the chance to make this perfect home yours!