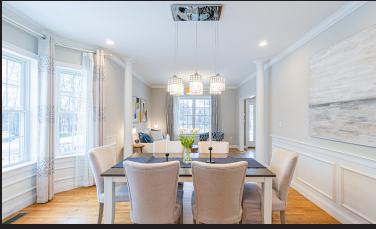

## **18 CARLSON WAY** WOBURN, MA

BEDROOMS: 4

BATHROOMS: 3 FULL, 1 HALF LIVING SPACE: 3,178 SQ. FT.

GRADE SCHOOL: Hurld-Wyman

MIDDLE SCHOOL: Daniel L Joyce Master

HIGH SCHOOL: Woburn High

Luxury living in this newer built Colonial home in desirable Wyman Farm Estates! This sunny home features a dramatic entry foyer w/ vaulted ceiling. Cozy Living room opens to the formal dining room w/ modern lighting. Gourmet open concept kitchen is every chef's dream! Custom cabinet organizers, stainless steel appliances & upgraded countertops, dine-in kitchen opens to an exterior deck making this perfect for entertaining friends and family. Family room is a show stopper with vaulted ceiling, gas fireplace and a rustic pendant light fixture. Master suite is expansive and features a sitting area, en-suite bathroom with jacuzzi tub and walk-in closet w/ custom organizers. Two additional bedrooms, full bathroom and 2nd floor laundry complete this level. Fully finished lower level with additional bedroom and full bathroom. Complete wet bar with second dishwasher and wine chiller leads to a bonus room perfect for home office or media room. Now is the chance to make this perfect home yours!