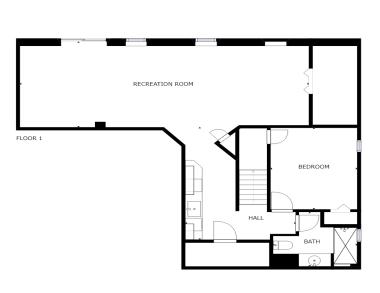

## **18 CARLSON WAY** WOBURN, MA

BEDROOMS: 4

BATHROOMS: 3 FULL, 1 HALF LIVING SPACE: 3,178 SQ. FT.

GRADE SCHOOL: Hurld-Wyman

MIDDLE SCHOOL: Daniel L Joyce Master

HIGH SCHOOL: Woburn High

Luxury living in this newer built Colonial home in desirable Wyman Farm Estates! This sunny home features a dramatic entry foyer w/ vaulted ceiling. Cozy Living room opens to the formal dining room w/ modern lighting. Gourmet open concept kitchen is every chef's dream! Custom cabinet organizers, stainless steel appliances & upgraded countertops, dine-in kitchen opens to an exterior deck making this perfect for entertaining friends and family. Family room is a show stopper with vaulted ceiling, gas fireplace and a rustic pendant light fixture. Master suite is expansive and features a sitting area, en-suite bathroom with jacuzzi tub and walk-in closet w/ custom organizers. Two additional bedrooms, full bathroom and 2nd floor laundry complete this level. Fully finished lower level with additional bedroom and full bathroom. Complete wet bar with second dishwasher and wine chiller leads to a bonus room perfect for home office or media room. Now is the chance to make this perfect home yours!