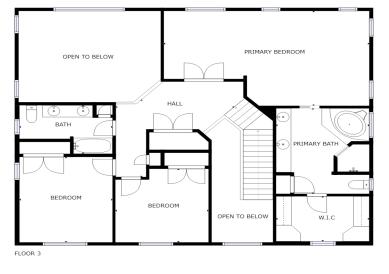

## **18 CARLSON WAY** WOBURN, MA

BEDROOMS: 4

BATHROOMS: 3 FULL, 1 HALF LIVING SPACE: 3,178 SQ. FT.

GRADE SCHOOL: Hurld-Wyman

MIDDLE SCHOOL: Daniel L Joyce Master

HIGH SCHOOL: Woburn High

Luxury living in this newer built Colonial home in desirable Wyman Farm Estates! This sunny home features a dramatic entry foyer w/ vaulted ceiling. Cozy Living room opens to the formal dining room w/ modern lighting. Gourmet open concept kitchen is every chef's dream! Custom cabinet organizers, stainless steel appliances & upgraded countertops, dine-in kitchen opens to an exterior deck making this perfect for entertaining friends and family. Family room is a show stopper with vaulted ceiling, gas fireplace and a rustic pendant light fixture. Master suite is expansive and features a sitting area, en-suite bathroom with jacuzzi tub and walk-in closet w/ custom organizers. Two additional bedrooms, full bathroom and 2nd floor laundry complete this level. Fully finished lower level with additional bedroom and full bathroom. Complete wet bar with second dishwasher and wine chiller leads to a bonus room perfect for home office or media room. Now is the chance to make this perfect home yours!