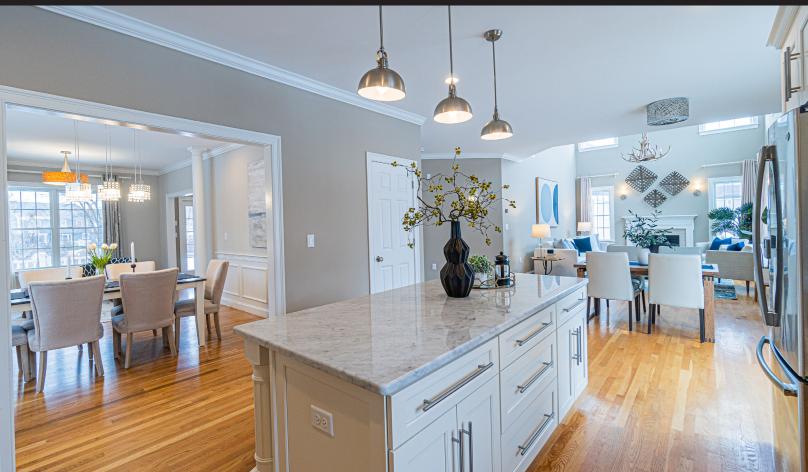

## **18 CARLSON WAY** WOBURN, MA

BEDROOMS: 4

BATHROOMS: 3 FULL, 1 HALF LIVING SPACE: 3,178 SQ. FT.

GRADE SCHOOL: Hurld-Wyman

MIDDLE SCHOOL: Daniel L Joyce Master

HIGH SCHOOL: Woburn High

Luxury living in this newer built Colonial home in desirable Wyman Farm Estates! This sunny home features a dramatic entry foyer w/ vaulted ceiling. Cozy Living room opens to the formal dining room w/ modern lighting. Gourmet open concept kitchen is every chef's dream! Custom cabinet organizers, stainless steel appliances & upgraded countertops, dine-in kitchen opens to an exterior deck making this perfect for entertaining friends and family. Family room is a show stopper with vaulted ceiling, gas fireplace and a rustic pendant light fixture. Master suite is expansive and features a sitting area, en-suite bathroom with jacuzzi tub and walk-in closet w/ custom organizers. Two additional bedrooms, full bathroom and 2nd floor laundry complete this level. Fully finished lower level with additional bedroom and full bathroom. Complete wet bar with second dishwasher and wine chiller leads to a bonus room perfect for home office or media room. Now is the chance to make this perfect home yours!