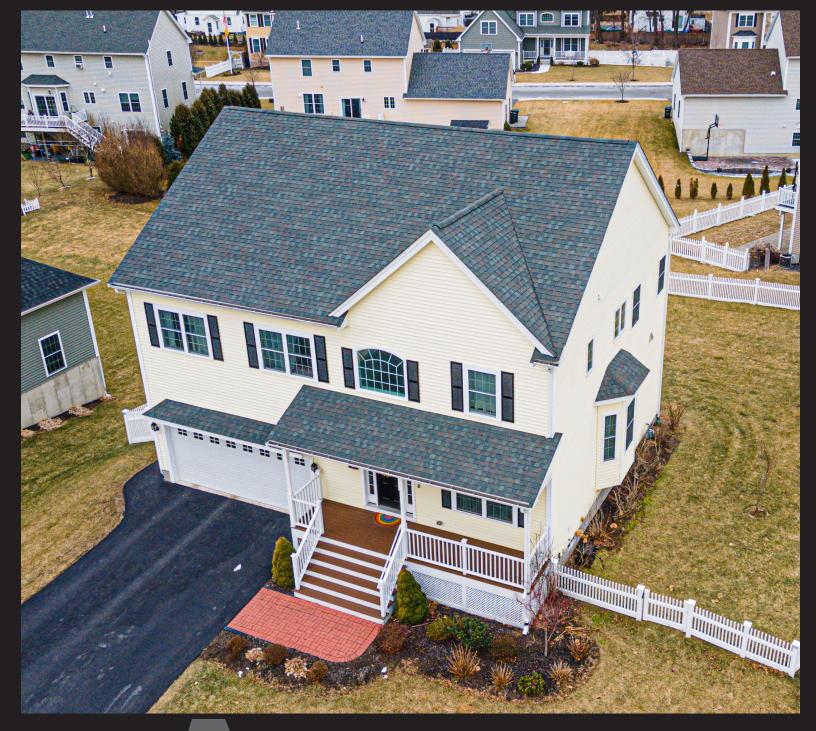

18 CARLSON WAY, WOBURN

## **18 CARLSON WAY** WOBURN, MA

BEDROOMS: 4

BATHROOMS: 3 FULL, 1 HALF LIVING SPACE: 3,178 SQ. FT.

GRADE SCHOOL: Hurld-Wyman

MIDDLE SCHOOL: Daniel L Joyce Master

HIGH SCHOOL: Woburn High

Luxury living in this newer built Colonial home in desirable Wyman Farm Estates! This sunny home features a dramatic entry foyer w/ vaulted ceiling. Cozy Living room opens to the formal dining room w/ modern lighting. Gourmet open concept kitchen is every chef's dream! Custom cabinet organizers, stainless steel appliances & upgraded countertops, dine-in kitchen opens to an exterior deck making this perfect for entertaining friends and family. Family room is a show stopper with vaulted ceiling, gas fireplace and a rustic pendant light fixture. Master suite is expansive and features a sitting area, en-suite bathroom with jacuzzi tub and walk-in closet w/ custom organizers. Two additional bedrooms, full bathroom and 2nd floor laundry complete this level. Fully finished lower level with additional bedroom and full bathroom. Complete wet bar with second dishwasher and wine chiller leads to a bonus room perfect for home office or media room. Now is the chance to make this perfect home yours!