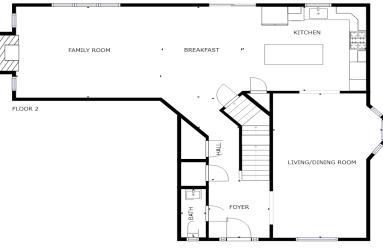

## **18 CARLSON WAY** WOBURN, MA

BEDROOMS: 4

BATHROOMS: 3 FULL, 1 HALF LIVING SPACE: 3,178 SQ. FT.

GRADE SCHOOL: Hurld-Wyman

MIDDLE SCHOOL: Daniel L Joyce Master

HIGH SCHOOL: Woburn High

Luxury living in this newer built Colonial home in desirable Wyman Farm Estates! This sunny home features a dramatic entry foyer w/ vaulted ceiling. Cozy Living room opens to the formal dining room w/ modern lighting. Gourmet open concept kitchen is every chef's dream! Custom cabinet organizers, stainless steel appliances & upgraded countertops, dine-in kitchen opens to an exterior deck making this perfect for entertaining friends and family. Family room is a show stopper with vaulted ceiling, gas fireplace and a rustic pendant light fixture. Master suite is expansive and features a sitting area, en-suite bathroom with jacuzzi tub and walk-in closet w/ custom organizers. Two additional bedrooms, full bathroom and 2nd floor laundry complete this level. Fully finished lower level with additional bedroom and full bathroom. Complete wet bar with second dishwasher and wine chiller leads to a bonus room perfect for home office or media room. Now is the chance to make this perfect home yours!