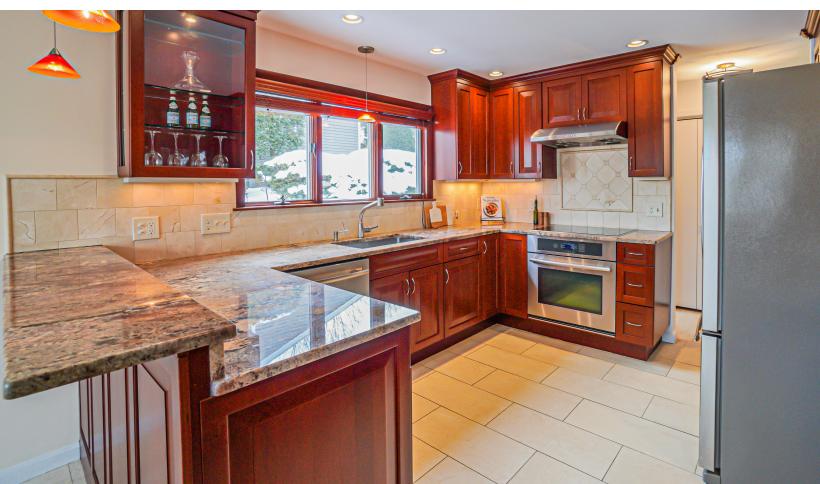

## 23 POND ST - UNIT 23 WINCHESTER, MA

BEDROOMS: 3 BATHROOMS: 3 Full baths, 1 Half bath LIVING SPACE: 2,793 SQ. FT. SCHOOL: Vinson-Owen McCall Winchester High School

Spectacular and spacious three floor townhome located in desirable Pepper Hill Estates! This light-filled unit offers expansive living space with 3 bedrooms and 3.5 bathrooms with gorgeous hardwood and marble flooring. A bonus separate library/study. Enjoy the glassed-in three season porch perfect for enjoying a morning coffee! Finished lower level with a home gym and sauna with a walkout lower level and a private yard. Incredible access to Wright-Locke Farm, Mullin Field, McClennan Park, and Whipple Hill Reserve with ponds and trails. Conveniently located near Winchester Town Center, Arlington Heights and Lexington Town Center. You will not want to miss this opportunity!