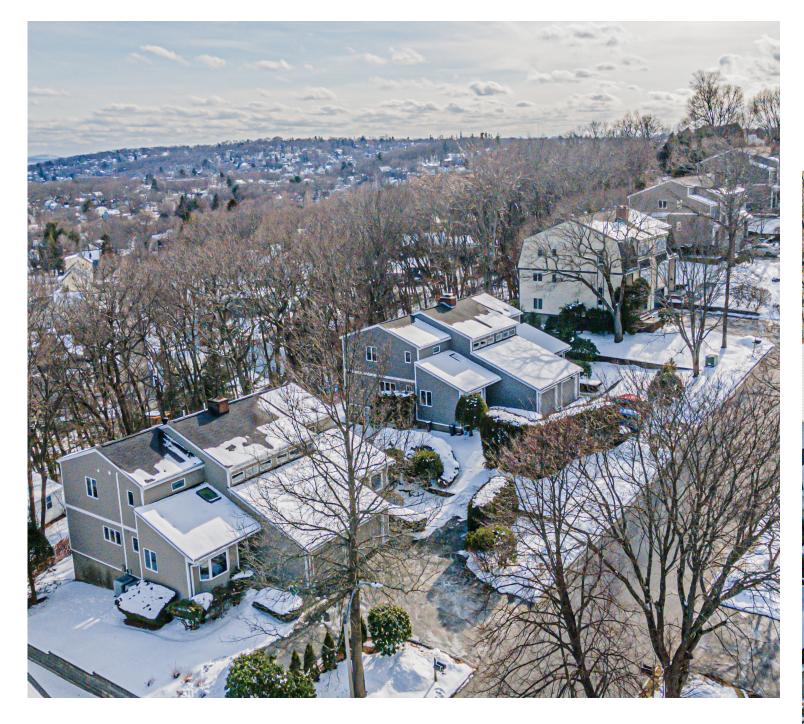

## 31 EDWARD DR - UNIT 31, WINCHESTER

## 23 POND ST - UNIT 23 WINCHESTER, MA

BEDROOMS: 3 BATHROOMS: 3 Full baths, 1 Half bath LIVING SPACE: 2,793 SQ. FT. SCHOOL: Vinson-Owen McCall Winchester High School

Spectacular and spacious three floor townhome located in desirable Pepper Hill Estates! This light-filled unit offers expansive living space with 3 bedrooms and 3.5 bathrooms with gorgeous hardwood and marble flooring. A bonus separate library/study. Enjoy the glassed-in three season porch perfect for enjoying a morning coffee! Finished lower level with a home gym and sauna with a walkout lower level and a private yard. Incredible access to Wright-Locke Farm, Mullin Field, McClennan Park, and Whipple Hill Reserve with ponds and trails. Conveniently located near Winchester Town Center, Arlington Heights and Lexington Town Center. You will not want to miss this opportunity!