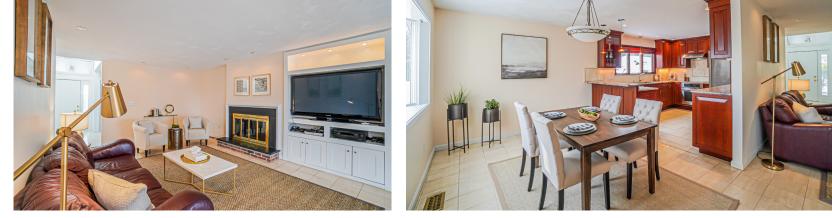

## 23 POND ST - UNIT 23 WINCHESTER, MA

BEDROOMS: 3 BATHROOMS: 3 Full baths, 1 Half bath LIVING SPACE: 2,793 SQ. FT. SCHOOL: Vinson-Owen McCall Winchester High School

Spectacular and spacious three floor townhome located in desirable Pepper Hill Estates! This light-filled unit offers expansive living space with 3 bedrooms and 3.5 bathrooms with gorgeous hardwood and marble flooring. A bonus separate library/study. Enjoy the glassed-in three season porch perfect for enjoying a morning coffee! Finished lower level with a home gym and sauna with a walkout lower level and a private yard. Incredible access to Wright-Locke Farm, Mullin Field, McClennan Park, and Whipple Hill Reserve with ponds and trails. Conveniently located near Winchester Town Center, Arlington Heights and Lexington Town Center. You will not want to miss this opportunity!