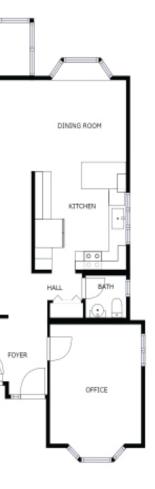

## 23 POND ST - UNIT 23 WINCHESTER, MA

BEDROOMS: 3 BATHROOMS: 3 Full baths, 1 Half bath LIVING SPACE: 2,793 SQ. FT. SCHOOL: Vinson-Owen McCall Winchester High School

Spectacular and spacious three floor townhome located in desirable Pepper Hill Estates! This light-filled unit offers expansive living space with 3 bedrooms and 3.5 bathrooms with gorgeous hardwood and marble flooring. A bonus separate library/study. Enjoy the glassed-in three season porch perfect for enjoying a morning coffee! Finished lower level with a home gym and sauna with a walkout lower level and a private yard. Incredible access to Wright-Locke Farm, Mullin Field, McClennan Park, and Whipple Hill Reserve with ponds and trails. Conveniently located near Winchester Town Center, Arlington Heights and Lexington Town Center. You will not want to miss this opportunity!