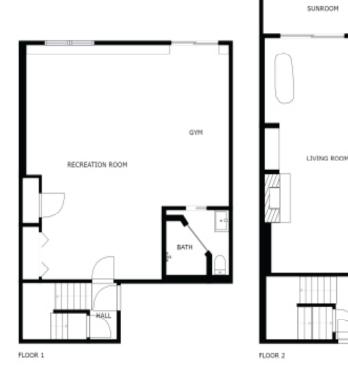

## 23 POND ST - UNIT 23 WINCHESTER, MA

BEDROOMS: 3 BATHROOMS: 3 Full baths, 1 Half bath LIVING SPACE: 2,793 SQ. FT. SCHOOL: Vinson-Owen McCall Winchester High School

Spectacular and spacious three floor townhome located in desirable Pepper Hill Estates! This light-filled unit offers expansive living space with 3 bedrooms and 3.5 bathrooms with gorgeous hardwood and marble flooring. A bonus separate library/study. Enjoy the glassed-in three season porch perfect for enjoying a morning coffee! Finished lower level with a home gym and sauna with a walkout lower level and a private yard. Incredible access to Wright-Locke Farm, Mullin Field, McClennan Park, and Whipple Hill Reserve with ponds and trails. Conveniently located near Winchester Town Center, Arlington Heights and Lexington Town Center. You will not want to miss this opportunity!