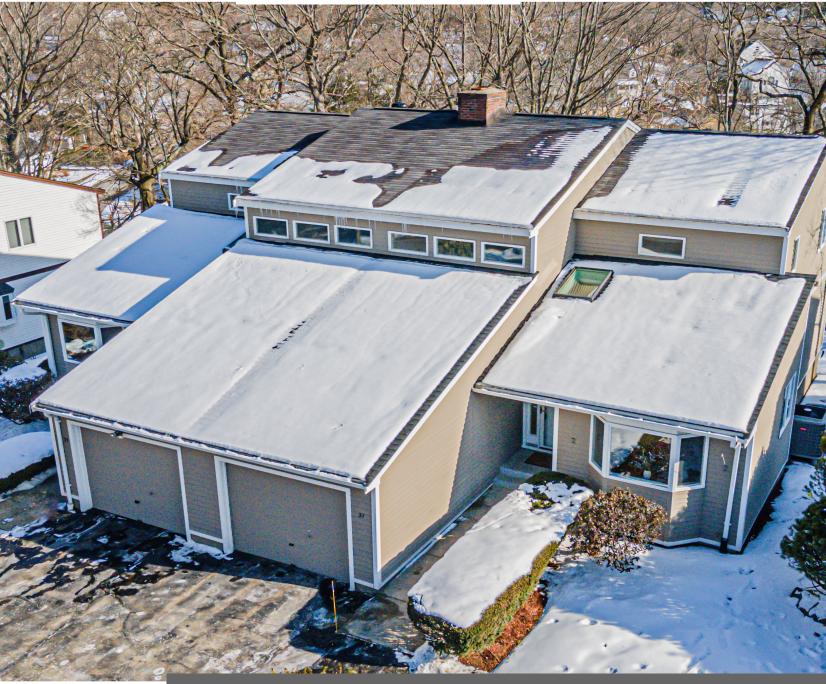

## 31 EDWARD DR - UNIT 31, WINCHESTER

## 23 POND ST - UNIT 23 WINCHESTER, MA

BEDROOMS: 3 BATHROOMS: 3 Full baths, 1 Half bath LIVING SPACE: 2,793 SQ. FT. SCHOOL: Vinson-Owen McCall Winchester High School

Spectacular and spacious three floor townhome located in desirable Pepper Hill Estates! This light-filled unit offers expansive living space with 3 bedrooms and 3.5 bathrooms with gorgeous hardwood and marble flooring. A bonus separate library/study. Enjoy the glassed-in three season porch perfect for enjoying a morning coffee! Finished lower level with a home gym and sauna with a walkout lower level and a private yard. Incredible access to Wright-Locke Farm, Mullin Field, McClennan Park, and Whipple Hill Reserve with ponds and trails. Conveniently located near Winchester Town Center, Arlington Heights and Lexington Town Center. You will not want to miss this opportunity!