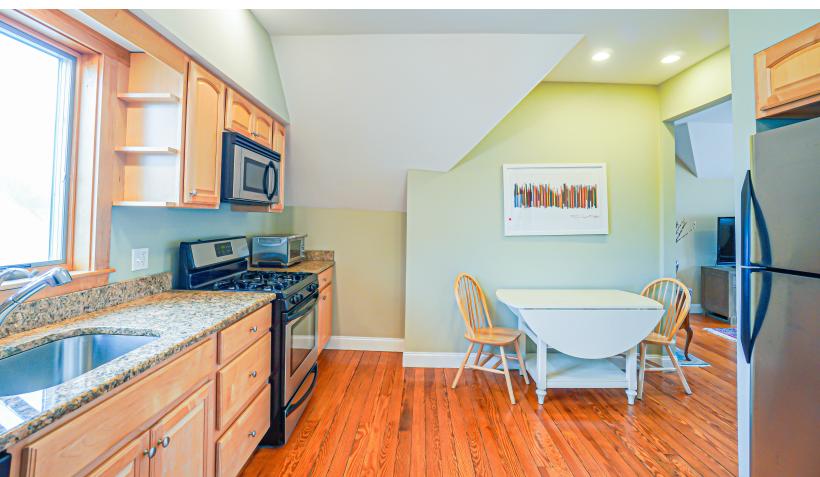

## **46 DEARBORN, UNIT23** MEDFORD, MA

BEDROOMS: 2 BATHROOMS: 1 Full Bath LIVING SPACE: 825 SQ. FT.

Enjoy treetop views from this prime Medford location! Conveniently located to the much anticipated Green Line station (opens this spring!), bus lines, restaurants, cafes, playground, commuter routes and so much more! Unit is open & bright with 3 skylights that flood the living area with ample sunlight. This well-loved space has everything you're looking for – original hardwood floors, SS appliances, granite counters, in-unit laundry, private rear deck / shared yard space, and basement storage. Pet-friendly & 100% owner-occupied in a self-managed, 3-family house with low condo fees (includes common area electric). You will not want to miss this opportunity!