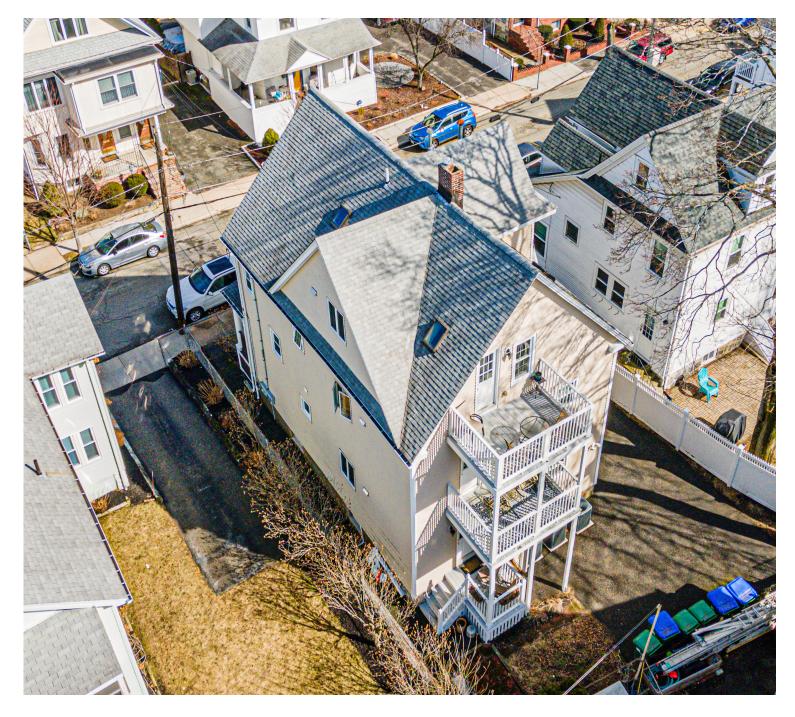

## 46 DEARBORN, UNIT 3, MEDFORD

## **46 DEARBORN, UNIT23** MEDFORD, MA

BEDROOMS: 2 BATHROOMS: 1 Full Bath LIVING SPACE: 825 SQ. FT.

Enjoy treetop views from this prime Medford location! Conveniently located to the much anticipated Green Line station (opens this spring!), bus lines, restaurants, cafes, playground, commuter routes and so much more! Unit is open & bright with 3 skylights that flood the living area with ample sunlight. This well-loved space has everything you're looking for – original hardwood floors, SS appliances, granite counters, in-unit laundry, private rear deck / shared yard space, and basement storage. Pet-friendly & 100% owner-occupied in a self-managed, 3-family house with low condo fees (includes common area electric). You will not want to miss this opportunity!