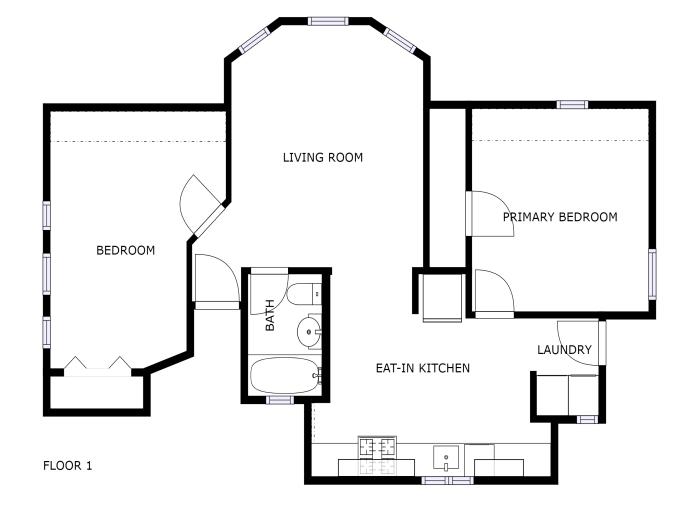

## **46 DEARBORN, UNIT23** MEDFORD, MA

BEDROOMS: 2 BATHROOMS: 1 Full Bath LIVING SPACE: 825 SQ. FT.

Enjoy treetop views from this prime Medford location! Conveniently located to the much anticipated Green Line station (opens this spring!), bus lines, restaurants, cafes, playground, commuter routes and so much more! Unit is open & bright with 3 skylights that flood the living area with ample sunlight. This well-loved space has everything you're looking for – original hardwood floors, SS appliances, granite counters, in-unit laundry, private rear deck / shared yard space, and basement storage. Pet-friendly & 100% owner-occupied in a self-managed, 3-family house with low condo fees (includes common area electric). You will not want to miss this opportunity!