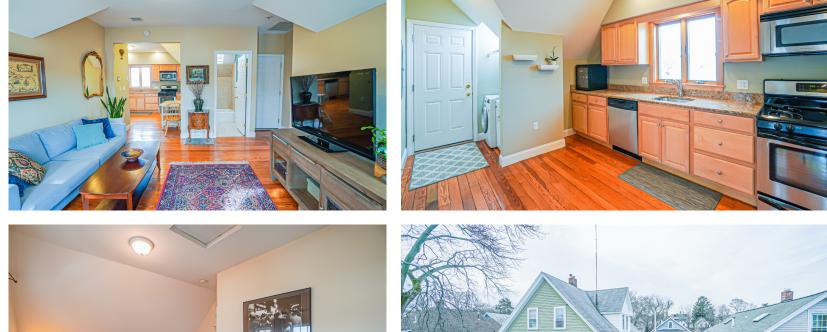

## **46 DEARBORN, UNIT23** MEDFORD, MA

BEDROOMS: 2 BATHROOMS: 1 Full Bath LIVING SPACE: 825 SQ. FT.

Enjoy treetop views from this prime Medford location! Conveniently located to the much anticipated Green Line station (opens this spring!), bus lines, restaurants, cafes, playground, commuter routes and so much more! Unit is open & bright with 3 skylights that flood the living area with ample sunlight. This well-loved space has everything you're looking for – original hardwood floors, SS appliances, granite counters, in-unit laundry, private rear deck / shared yard space, and basement storage. Pet-friendly & 100% owner-occupied in a self-managed, 3-family house with low condo fees (includes common area electric). You will not want to miss this opportunity!