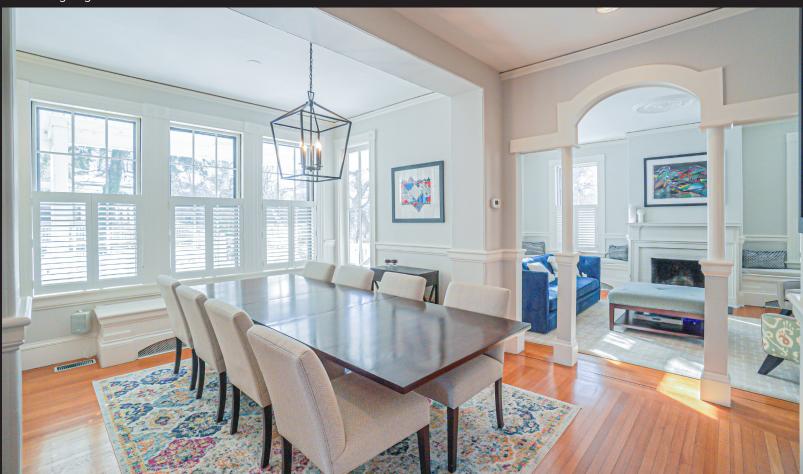

Extraordinary Victorian combines old-world charm complimented by a fusion of today's finest finishes and amenities. Located within minutes of beautiful Winchester Center in the single most desired neighborhood in town! This magnificent sunny home features gorgeous hardwood floors, arched doorways, window seats, built-ins, designer sconces and lighting, and soaring ceilings delight at every turn. An incredible chef's kitchen with center island, granite counters, custom cabinetry and darling breakfast nook. Second floor has a spacious master bedroom with a walk-in closet and en-suite bathroom. Additional bedroom with a half bath and a generous home office space featuring a fireplace, desk space and built-ins for ample storage. Third floor has two bedrooms and a full renovated bathroom. Lower level has a media and play room along with laundry. Gorgeous grounds feature a patio & covered porch perfect for entertaining. A spacious yard, mature gardens & fire pit area w/ a one car garage.