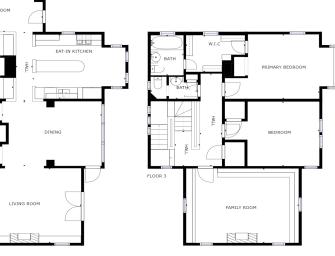

## 6 CENTRAL STREET

WINCHESTER, MA

BEDROOMS: 4

BATHROOMS: 2 FULL, 2 HALF

LIVING SPACE: 3,721 SQ. FT.

GRADE SCHOOL: Ambrose

MIDDLE SCHOOL: MCCALL

HIGH SCHOOL: WHS

Extraordinary Victorian combines old-world charm complimented by a fusion of today's finest finishes and amenities. Located within minutes of beautiful Winchester Center in the single most desired neighborhood in town! This magnificent sunny home features gorgeous hardwood floors, arched doorways, window seats, built-ins, designer sconces and lighting, and soaring ceilings delight at every turn. An incredible chef's kitchen with center island, granite counters, custom cabinetry and darling breakfast nook. Second floor has a spacious master bedroom with a walk-in closet and en-suite bathroom. Additional bedroom with a half bath and a generous home office space featuring a fireplace, desk space and built-ins for ample storage. Third floor has two bedrooms and a full renovated bathroom. Lower level has a media and play room along with laundry. Gorgeous grounds feature a patio & covered porch perfect for entertaining. A spacious yard, mature gardens & fire pit area w/ a one car garage.