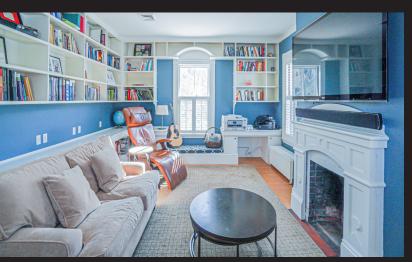

Extraordinary Victorian combines old-world charm complimented by a fusion of today's finest finishes and amenities. Located within minutes of beautiful Winchester Center in the single most desired neighborhood in town! This magnificent sunny home features gorgeous hardwood floors, arched doorways, window seats, built-ins, designer sconces and lighting, and soaring ceilings delight at every turn. An incredible chef's kitchen with center island, granite counters, custom cabinetry and darling breakfast nook. Second floor has a spacious master bedroom with a walk-in closet and en-suite bathroom. Additional bedroom with a half bath and a generous home office space featuring a fireplace, desk space and built-ins for ample storage. Third floor has two bedrooms and a full renovated bathroom. Lower level has a media and play room along with laundry. Gorgeous grounds feature a patio & covered porch perfect for entertaining. A spacious yard, mature gardens & fire pit area w/ a one car garage.