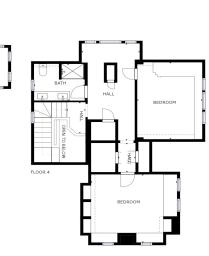

## 6 CENTRAL STREET

WINCHESTER, MA

BEDROOMS: 4

BATHROOMS: 2 FULL, 2 HALF

LIVING SPACE: 3,721 SQ. FT.

GRADE SCHOOL: Ambrose

MIDDLE SCHOOL: MCCALL

HIGH SCHOOL: WHS

Extraordinary Victorian combines old-world charm complimented by a fusion of today's finest finishes and amenities. Located within minutes of beautiful Winchester Center in the single most desired neighborhood in town! This magnificent sunny home features gorgeous hardwood floors, arched doorways, window seats, built-ins, designer sconces and lighting, and soaring ceilings delight at every turn. An incredible chef's kitchen with center island, granite counters, custom cabinetry and darling breakfast nook. Second floor has a spacious master bedroom with a walk-in closet and en-suite bathroom. Additional bedroom with a half bath and a generous home office space featuring a fireplace, desk space and built-ins for ample storage. Third floor has two bedrooms and a full renovated bathroom. Lower level has a media and play room along with laundry. Gorgeous grounds feature a patio & covered porch perfect for entertaining. A spacious yard, mature gardens & fire pit area w/ a one car garage.