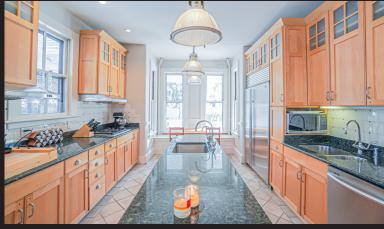

Extraordinary Victorian combines old-world charm complimented by a fusion of today's finest finishes and amenities. Located within minutes of beautiful Winchester Center in the single most desired neighborhood in town! This magnificent sunny home features gorgeous hardwood floors, arched doorways, window seats, built-ins, designer sconces and lighting, and soaring ceilings delight at every turn. An incredible chef's kitchen with center island, granite counters, custom cabinetry and darling breakfast nook. Second floor has a spacious master bedroom with a walk-in closet and en-suite bathroom. Additional bedroom with a half bath and a generous home office space featuring a fireplace, desk space and built-ins for ample storage. Third floor has two bedrooms and a full renovated bathroom. Lower level has a media and play room along with laundry. Gorgeous grounds feature a patio & covered porch perfect for entertaining. A spacious yard, mature gardens & fire pit area w/ a one car garage.