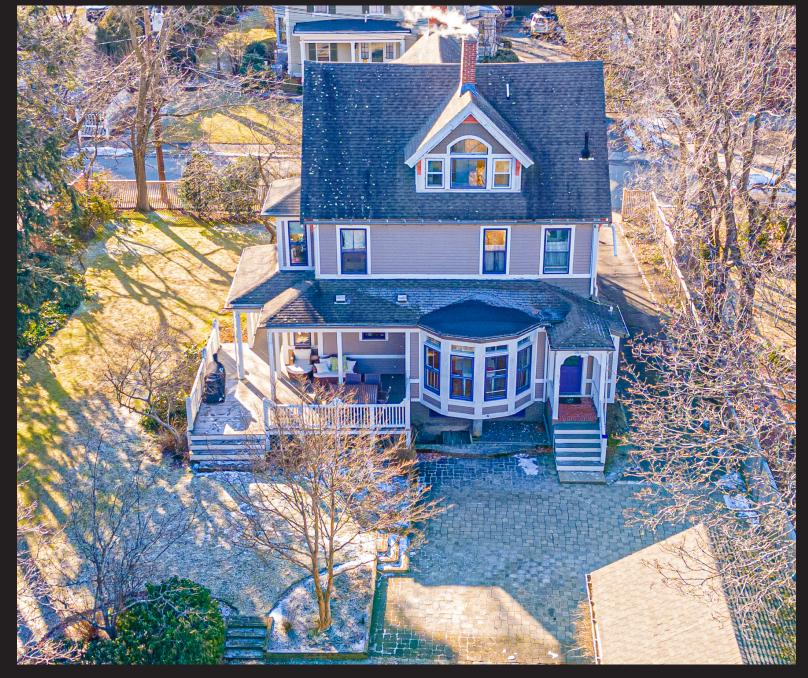

## 6 CENTRAL STREET

WINCHESTER, MA

BEDROOMS: 4

BATHROOMS: 2 FULL, 2 HALF

LIVING SPACE: 3,721 SQ. FT.

GRADE SCHOOL: Ambrose

MIDDLE SCHOOL: MCCALL

HIGH SCHOOL: WHS

Extraordinary Victorian combines old-world charm complimented by a fusion of today's finest finishes and amenities. Located within minutes of beautiful Winchester Center in the single most desired neighborhood in town! This magnificent sunny home features gorgeous hardwood floors, arched doorways, window seats, built-ins, designer sconces and lighting, and soaring ceilings delight at every turn. An incredible chef's kitchen with center island, granite counters, custom cabinetry and darling breakfast nook. Second floor has a spacious master bedroom with a walk-in closet and en-suite bathroom. Additional bedroom with a half bath and a generous home office space featuring a fireplace, desk space and built-ins for ample storage. Third floor has two bedrooms and a full renovated bathroom. Lower level has a media and play room along with laundry. Gorgeous grounds feature a patio & covered porch perfect for entertaining. A spacious yard, mature gardens & fire pit area w/ a one car garage.