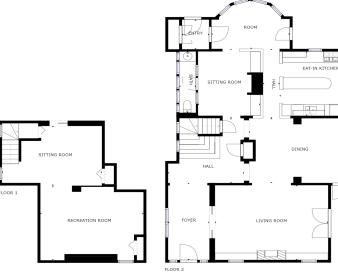

## 6 CENTRAL STREET

WINCHESTER, MA

BEDROOMS: 4

BATHROOMS: 2 FULL, 2 HALF

LIVING SPACE: 3,721 SQ. FT.

GRADE SCHOOL: Ambrose

MIDDLE SCHOOL: MCCALL

HIGH SCHOOL: WHS

Extraordinary Victorian combines old-world charm complimented by a fusion of today's finest finishes and amenities. Located within minutes of beautiful Winchester Center in the single most desired neighborhood in town! This magnificent sunny home features gorgeous hardwood floors, arched doorways, window seats, built-ins, designer sconces and lighting, and soaring ceilings delight at every turn. An incredible chef's kitchen with center island, granite counters, custom cabinetry and darling breakfast nook. Second floor has a spacious master bedroom with a walk-in closet and en-suite bathroom. Additional bedroom with a half bath and a generous home office space featuring a fireplace, desk space and built-ins for ample storage. Third floor has two bedrooms and a full renovated bathroom. Lower level has a media and play room along with laundry. Gorgeous grounds feature a patio & covered porch perfect for entertaining. A spacious yard, mature gardens & fire pit area w/ a one car garage.