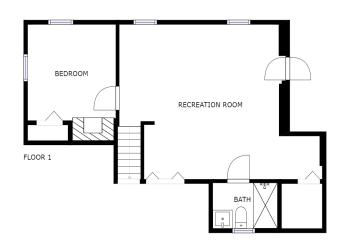

## 43 ROBINHOOD ROAD WINCHESTER, MA

BEDROOMS: 5

BATHROOMS: 2 FULL, 1 HALF LIVING SPACE: 2,272 SQ. FT. GRADE SCHOOL: Vincent Owen

MIDDLE SCHOOL: McCall

HIGH SCHOOL: Winchester High

Charmingly updated and spacious Colonial located in one of Winchester's most desired quiet neighborhood! Sunny open concept first floor living with modern gourmet kitchen featuring stainless steel appliances, center butcher block island with gorgeous hardwood floors that flow throughout the dining and living room areas. So many windows all through the home allowing sunlight to pour in making a warm and happy home! Welcoming dining and living area just off the kitchen with a fireplace, a separate home office just off the living room along with a half bath that complete this floor. Second floor hosts three wonderfully sized bedrooms along w/ a full bathroom. Not to mention plenty of storage. Lower level is finished with a phenomenal media room, full bedroom and a full bathroom. The exterior has been well maintained with mature landscaping and flowerings along with a fantastic deck perfect for entertaining. Includes a single car attached garage! You will not want to miss this opportunity!

GROSS INTERNAL AREA FLOOR 1: 539 sq. ft, FLOOR 2: 965 sq. ft FLOOR 3: 768 sq. ft TOTAL: 2272 sq. ft