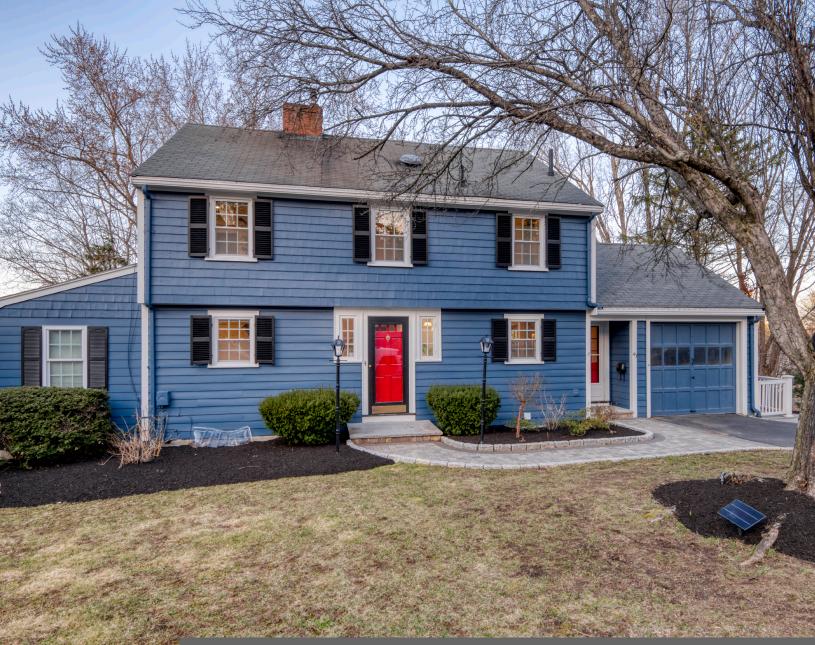

## 43 ROBINHOOD ROAD WINCHESTER, MA

BEDROOMS: 5

BATHROOMS: 2 FULL, 1 HALF LIVING SPACE: 2,272 SQ. FT. GRADE SCHOOL: Vincent Owen

MIDDLE SCHOOL: McCall

HIGH SCHOOL: Winchester High

Charmingly updated and spacious Colonial located in one of Winchester's most desired quiet neighborhood! Sunny open concept first floor living with modern gourmet kitchen featuring stainless steel appliances, center butcher block island with gorgeous hardwood floors that flow throughout the dining and living room areas. So many windows all through the home allowing sunlight to pour in making a warm and happy home! Welcoming dining and living area just off the kitchen with a fireplace, a separate home office just off the living room along with a half bath that complete this floor. Second floor hosts three wonderfully sized bedrooms along w/ a full bathroom. Not to mention plenty of storage. Lower level is finished with a phenomenal media room, full bedroom and a full bathroom. The exterior has been well maintained with mature landscaping and flowerings along with a fantastic deck perfect for entertaining. Includes a single car attached garage! You will not want to miss this opportunity!