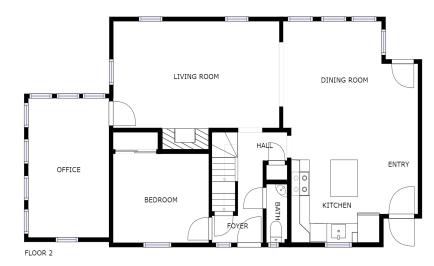

## 43 ROBINHOOD ROAD WINCHESTER, MA

BEDROOMS: 5

BATHROOMS: 2 FULL, 1 HALF LIVING SPACE: 2,272 SQ. FT. GRADE SCHOOL: Vincent Owen

MIDDLE SCHOOL: McCall

HIGH SCHOOL: Winchester High

Charmingly updated and spacious Colonial located in one of Winchester's most desired quiet neighborhood! Sunny open concept first floor living with modern gourmet kitchen featuring stainless steel appliances, center butcher block island with gorgeous hardwood floors that flow throughout the dining and living room areas. So many windows all through the home allowing sunlight to pour in making a warm and happy home! Welcoming dining and living area just off the kitchen with a fireplace, a separate home office just off the living room along with a half bath that complete this floor. Second floor hosts three wonderfully sized bedrooms along w/ a full bathroom. Not to mention plenty of storage. Lower level is finished with a phenomenal media room, full bedroom and a full bathroom. The exterior has been well maintained with mature landscaping and flowerings along with a fantastic deck perfect for entertaining. Includes a single car attached garage! You will not want to miss this opportunity!

GROSS INTERNAL AREA FLOOR 1: 539 sq. ft, FLOOR 2: 965 sq. ft FLOOR 3: 768 sq. ft TOTAL: 2272 sq. ft