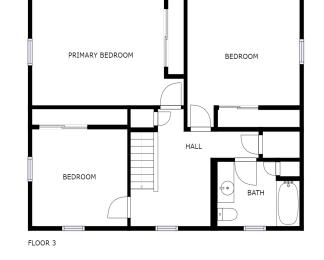

## 43 ROBINHOOD ROAD WINCHESTER, MA

BEDROOMS: 5

BATHROOMS: 2 FULL, 1 HALF LIVING SPACE: 2,272 SQ. FT. GRADE SCHOOL: Vincent Owen

MIDDLE SCHOOL: McCall

HIGH SCHOOL: Winchester High

Charmingly updated and spacious Colonial located in one of Winchester's most desired quiet neighborhood! Sunny open concept first floor living with modern gourmet kitchen featuring stainless steel appliances, center butcher block island with gorgeous hardwood floors that flow throughout the dining and living room areas. So many windows all through the home allowing sunlight to pour in making a warm and happy home! Welcoming dining and living area just off the kitchen with a fireplace, a separate home office just off the living room along with a half bath that complete this floor. Second floor hosts three wonderfully sized bedrooms along w/ a full bathroom. Not to mention plenty of storage. Lower level is finished with a phenomenal media room, full bedroom and a full bathroom. The exterior has been well maintained with mature landscaping and flowerings along with a fantastic deck perfect for entertaining. Includes a single car attached garage! You will not want to miss this opportunity!

GROSS INTERNAL AREA FLOOR 1: 539 sq. ft, FLOOR 2: 965 sq. ft FLOOR 3: 768 sq. ft TOTAL: 2272 sq. ft