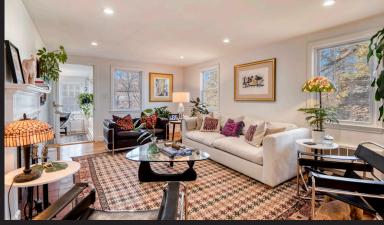

## 43 ROBINHOOD ROAD WINCHESTER, MA

BEDROOMS: 5

BATHROOMS: 2 FULL, 1 HALF LIVING SPACE: 2,272 SQ. FT. GRADE SCHOOL: Vincent Owen

MIDDLE SCHOOL: McCall

HIGH SCHOOL: Winchester High

Charmingly updated and spacious Colonial located in one of Winchester's most desired quiet neighborhood! Sunny open concept first floor living with modern gourmet kitchen featuring stainless steel appliances, center butcher block island with gorgeous hardwood floors that flow throughout the dining and living room areas. So many windows all through the home allowing sunlight to pour in making a warm and happy home! Welcoming dining and living area just off the kitchen with a fireplace, a separate home office just off the living room along with a half bath that complete this floor. Second floor hosts three wonderfully sized bedrooms along w/ a full bathroom. Not to mention plenty of storage. Lower level is finished with a phenomenal media room, full bedroom and a full bathroom. The exterior has been well maintained with mature landscaping and flowerings along with a fantastic deck perfect for entertaining. Includes a single car attached garage! You will not want to miss this opportunity!