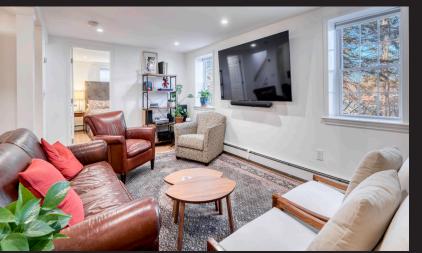

## 43 ROBINHOOD ROAD WINCHESTER, MA

BEDROOMS: 5

BATHROOMS: 2 FULL, 1 HALF LIVING SPACE: 2,272 SQ. FT. GRADE SCHOOL: Vincent Owen

MIDDLE SCHOOL: McCall

HIGH SCHOOL: Winchester High

Charmingly updated and spacious Colonial located in one of Winchester's most desired quiet neighborhood! Sunny open concept first floor living with modern gourmet kitchen featuring stainless steel appliances, center butcher block island with gorgeous hardwood floors that flow throughout the dining and living room areas. So many windows all through the home allowing sunlight to pour in making a warm and happy home! Welcoming dining and living area just off the kitchen with a fireplace, a separate home office just off the living room along with a half bath that complete this floor. Second floor hosts three wonderfully sized bedrooms along w/ a full bathroom. Not to mention plenty of storage. Lower level is finished with a phenomenal media room, full bedroom and a full bathroom. The exterior has been well maintained with mature landscaping and flowerings along with a fantastic deck perfect for entertaining. Includes a single car attached garage! You will not want to miss this opportunity!