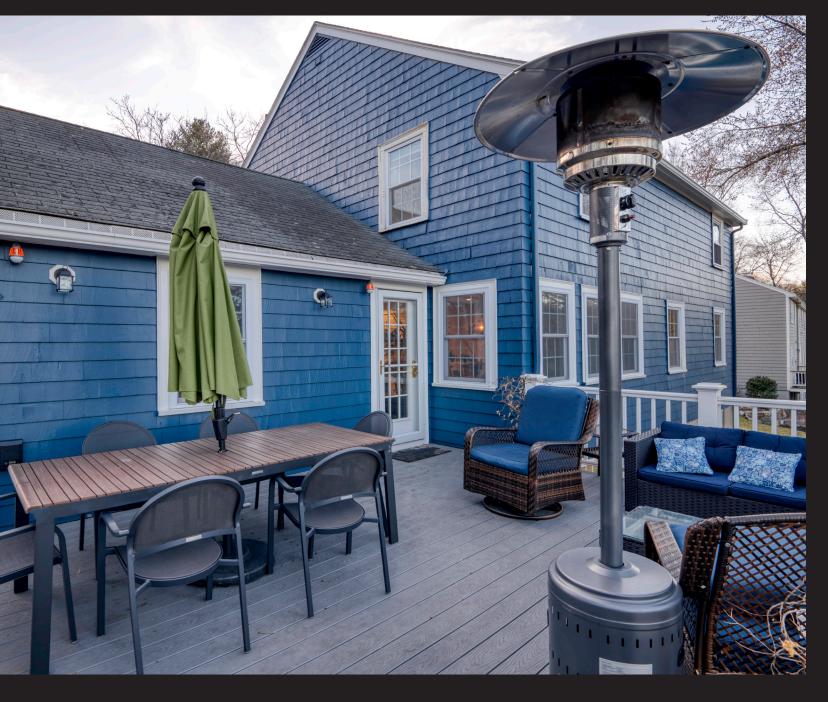

## 43 ROBINHOOD ROAD WINCHESTER, MA

BEDROOMS: 5

BATHROOMS: 2 FULL, 1 HALF LIVING SPACE: 2,272 SQ. FT. GRADE SCHOOL: Vincent Owen

MIDDLE SCHOOL: McCall

HIGH SCHOOL: Winchester High

Charmingly updated and spacious Colonial located in one of Winchester's most desired quiet neighborhood! Sunny open concept first floor living with modern gourmet kitchen featuring stainless steel appliances, center butcher block island with gorgeous hardwood floors that flow throughout the dining and living room areas. So many windows all through the home allowing sunlight to pour in making a warm and happy home! Welcoming dining and living area just off the kitchen with a fireplace, a separate home office just off the living room along with a half bath that complete this floor. Second floor hosts three wonderfully sized bedrooms along w/ a full bathroom. Not to mention plenty of storage. Lower level is finished with a phenomenal media room, full bedroom and a full bathroom. The exterior has been well maintained with mature landscaping and flowerings along with a fantastic deck perfect for entertaining. Includes a single car attached garage! You will not want to miss this opportunity!