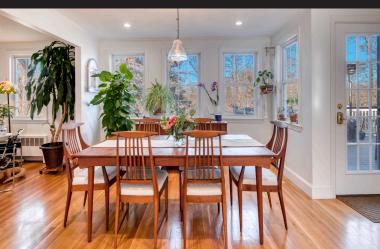

## 43 ROBINHOOD ROAD WINCHESTER, MA

BEDROOMS: 5

BATHROOMS: 2 FULL, 1 HALF LIVING SPACE: 2,272 SQ. FT. GRADE SCHOOL: Vincent Owen

MIDDLE SCHOOL: McCall

HIGH SCHOOL: Winchester High

Charmingly updated and spacious Colonial located in one of Winchester's most desired quiet neighborhood! Sunny open concept first floor living with modern gourmet kitchen featuring stainless steel appliances, center butcher block island with gorgeous hardwood floors that flow throughout the dining and living room areas. So many windows all through the home allowing sunlight to pour in making a warm and happy home! Welcoming dining and living area just off the kitchen with a fireplace, a separate home office just off the living room along with a half bath that complete this floor. Second floor hosts three wonderfully sized bedrooms along w/ a full bathroom. Not to mention plenty of storage. Lower level is finished with a phenomenal media room, full bedroom and a full bathroom. The exterior has been well maintained with mature landscaping and flowerings along with a fantastic deck perfect for entertaining. Includes a single car attached garage! You will not want to miss this opportunity!