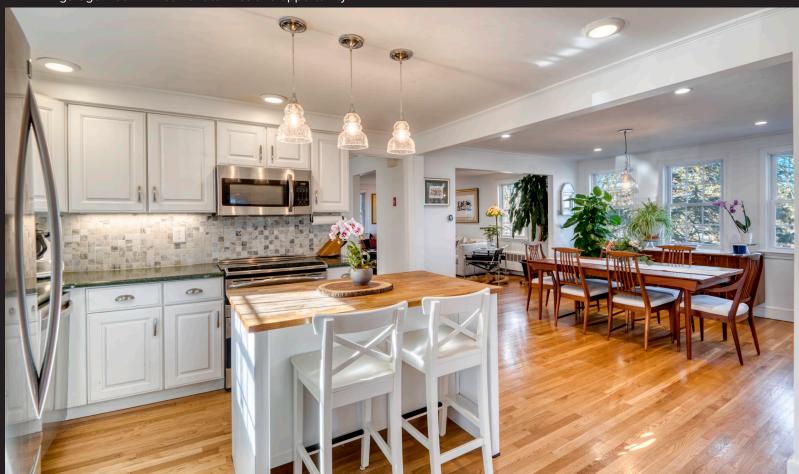

## 43 ROBINHOOD ROAD WINCHESTER, MA

BEDROOMS: 5

BATHROOMS: 2 FULL, 1 HALF LIVING SPACE: 2,272 SQ. FT. GRADE SCHOOL: Vincent Owen

MIDDLE SCHOOL: McCall

HIGH SCHOOL: Winchester High

Charmingly updated and spacious Colonial located in one of Winchester's most desired quiet neighborhood! Sunny open concept first floor living with modern gourmet kitchen featuring stainless steel appliances, center butcher block island with gorgeous hardwood floors that flow throughout the dining and living room areas. So many windows all through the home allowing sunlight to pour in making a warm and happy home! Welcoming dining and living area just off the kitchen with a fireplace, a separate home office just off the living room along with a half bath that complete this floor. Second floor hosts three wonderfully sized bedrooms along w/ a full bathroom. Not to mention plenty of storage. Lower level is finished with a phenomenal media room, full bedroom and a full bathroom. The exterior has been well maintained with mature landscaping and flowerings along with a fantastic deck perfect for entertaining. Includes a single car attached garage! You will not want to miss this opportunity!