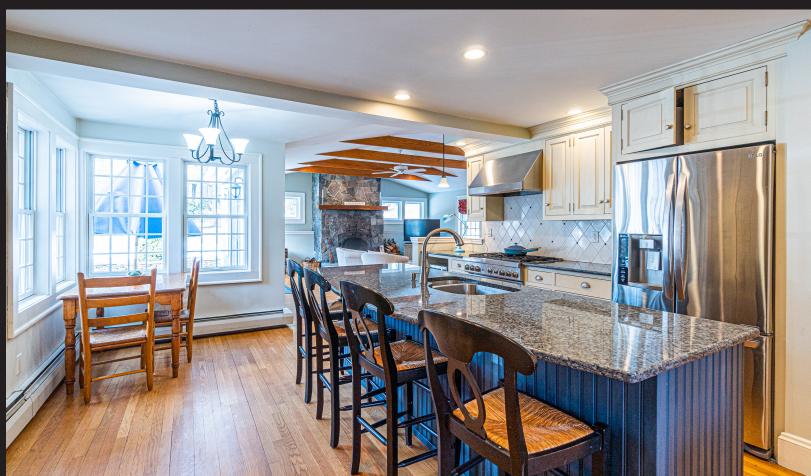

## 7 CHESTERFORD ROAD WINCHESTER, MA

BEDROOMS: 4

BATHROOMS: 2 FULL, 1 HALF LIVING SPACE: 2.868 SQ. FT.

GRADE SCHOOL: Lynch MIDDLE SCHOOL: McCall

HIGH SCHOOL: Winchester High

Enjoy luxury living in this stunning 4 bedroom, 2.5 bath Colonial in a desirable Winchester neighborhood! Stunning home has all the modern amenities you've been looking for. Spacious family room w/ impressive fireplace perfect for any winter evening! Opens to an outdoor patio great for entertaining. Open concept updated kitchen featuring stainless steel appliance, center island, eat-in kitchen & ample storage. Traditional & elegant dining room located off the kitchen. Formal living room has an additional fireplace w/ built-in bookcase & gorgeous crown molding. Massive master suite includes an en-suite bathroom & double closets. Three additional bedrooms, full bathroom & a home office. Lower level is finished w/ a home gym and media room. 1 car garage with ample guest parking. Incredible location that provides easy access to nearby Lynch Elementary School, scenic Winter & Horn Pond perfect for days of fun activities such as ice skating & so much more! Truly a must-see gem!