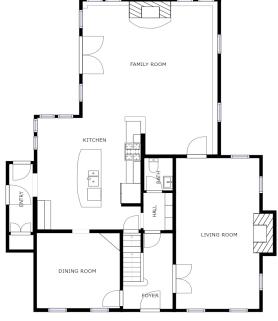

## 7 CHESTERFORD ROAD WINCHESTER, MA

BEDROOMS: 4

BATHROOMS: 2 FULL, 1 HALF LIVING SPACE: 2.868 SQ. FT.

GRADE SCHOOL: Lynch MIDDLE SCHOOL: McCall

HIGH SCHOOL: Winchester High

Enjoy luxury living in this stunning 4 bedroom, 2.5 bath Colonial in a desirable Winchester neighborhood! Stunning home has all the modern amenities you've been looking for. Spacious family room w/ impressive fireplace perfect for any winter evening! Opens to an outdoor patio great for entertaining. Open concept updated kitchen featuring stainless steel appliance, center island, eat-in kitchen & ample storage. Traditional & elegant dining room located off the kitchen. Formal living room has an additional fireplace w/ built-in bookcase & gorgeous crown molding. Massive master suite includes an en-suite bathroom & double closets. Three additional bedrooms, full bathroom & a home office. Lower level is finished w/ a home gym and media room. 1 car garage with ample guest parking. Incredible location that provides easy access to nearby Lynch Elementary School, scenic Winter & Horn Pond perfect for days of fun activities such as ice skating & so much more! Truly a must-see gem!