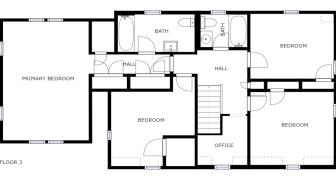

## 7 CHESTERFORD ROAD WINCHESTER, MA

BEDROOMS: 4

BATHROOMS: 2 FULL, 1 HALF LIVING SPACE: 2.868 SQ. FT.

GRADE SCHOOL: Lynch MIDDLE SCHOOL: McCall

HIGH SCHOOL: Winchester High

Enjoy luxury living in this stunning 4 bedroom, 2.5 bath Colonial in a desirable Winchester neighborhood! Stunning home has all the modern amenities you've been looking for. Spacious family room w/ impressive fireplace perfect for any winter evening! Opens to an outdoor patio great for entertaining. Open concept updated kitchen featuring stainless steel appliance, center island, eat-in kitchen & ample storage. Traditional & elegant dining room located off the kitchen. Formal living room has an additional fireplace w/ built-in bookcase & gorgeous crown molding. Massive master suite includes an en-suite bathroom & double closets. Three additional bedrooms, full bathroom & a home office. Lower level is finished w/ a home gym and media room. 1 car garage with ample guest parking. Incredible location that provides easy access to nearby Lynch Elementary School, scenic Winter & Horn Pond perfect for days of fun activities such as ice skating & so much more! Truly a must-see gem!