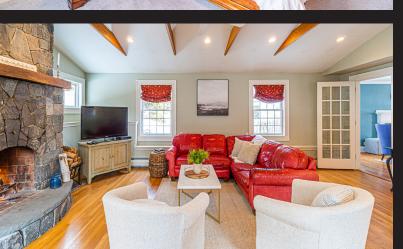

## 7 CHESTERFORD ROAD WINCHESTER, MA

BEDROOMS: 4

BATHROOMS: 2 FULL, 1 HALF LIVING SPACE: 2.868 SQ. FT.

GRADE SCHOOL: Lynch MIDDLE SCHOOL: McCall

HIGH SCHOOL: Winchester High

Enjoy luxury living in this stunning 4 bedroom, 2.5 bath Colonial in a desirable Winchester neighborhood! Stunning home has all the modern amenities you've been looking for. Spacious family room w/ impressive fireplace perfect for any winter evening! Opens to an outdoor patio great for entertaining. Open concept updated kitchen featuring stainless steel appliance, center island, eat-in kitchen & ample storage. Traditional & elegant dining room located off the kitchen. Formal living room has an additional fireplace w/ built-in bookcase & gorgeous crown molding. Massive master suite includes an en-suite bathroom & double closets. Three additional bedrooms, full bathroom & a home office. Lower level is finished w/ a home gym and media room. 1 car garage with ample guest parking. Incredible location that provides easy access to nearby Lynch Elementary School, scenic Winter & Horn Pond perfect for days of fun activities such as ice skating & so much more! Truly a must-see gem!