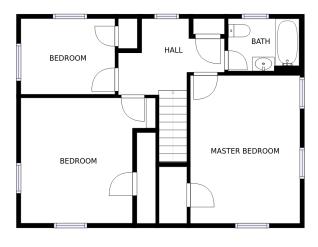

### BEDROOMS: 3

BATHROOMS: 1 Full Bath, 1 Half bath LIVING SPACE: 1,726 SQ. FT. Grade School: Confirm w/ Superintendent Middle School: Parker Master High School: RMHS

LOVELY COLONIAL located in the heart of Reading's coveted WESTSIDE neighborhood! Warm and sunny first floor with updated kitchen including new granite countertops, backsplash, and stainless steel appliances with hardwood flooring that flows throughout a sunny dining room w/ custom builtins. Cozy living room with wood burning fireplace and a connecting playroom/home office. A half bath completes this first level. The second level includes a spacious master bedroom, two additional bedrooms, full bath, and quaint open office. Lower level has ample storage and has been freshly painted with new carpets in the generous bonus rooms. The exterior has been well maintained with professional landscaping and flowerings along with a fantastic patio which is perfect for entertaining! Includes a single attached garage. Minutes from Sturges Park, restaurants, shopping and highway access. You will not want to miss this opportunity to live in one of Reading's premier neighborhoods!

GROSS INTERNAL AREA FLOOR 1: 347 sq. ft, FLOOR 2: 745 sq. ft FLOOR 3: 633 sq. ft TOTAL: 1726 sq. ft ACTUAL MAY VARY

FLOOR 2