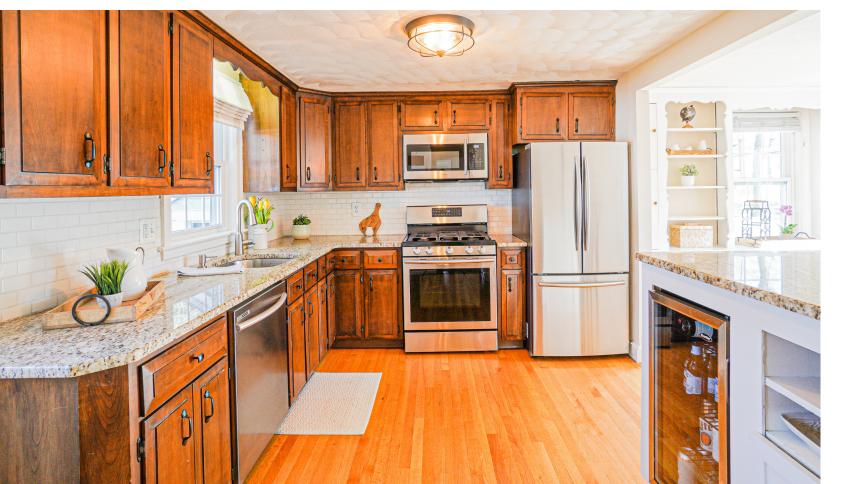

### BEDROOMS: 3

BATHROOMS: 1 Full Bath, 1 Half bath LIVING SPACE: 1,726 SQ. FT. Grade School: Confirm w/ Superintendent Middle School: Parker Master High School: RMHS

LOVELY COLONIAL located in the heart of Reading's coveted WESTSIDE neighborhood! Warm and sunny first floor with updated kitchen including new granite countertops, backsplash, and stainless steel appliances with hardwood flooring that flows throughout a sunny dining room w/ custom builtins. Cozy living room with wood burning fireplace and a connecting playroom/home office. A half bath completes this first level. The second level includes a spacious master bedroom, two additional bedrooms, full bath, and quaint open office. Lower level has ample storage and has been freshly painted with new carpets in the generous bonus rooms. The exterior has been well maintained with professional landscaping and flowerings along with a fantastic patio which is perfect for entertaining! Includes a single attached garage. Minutes from Sturges Park, restaurants, shopping and highway access. You will not want to miss this opportunity to live in one of Reading's premier neighborhoods!