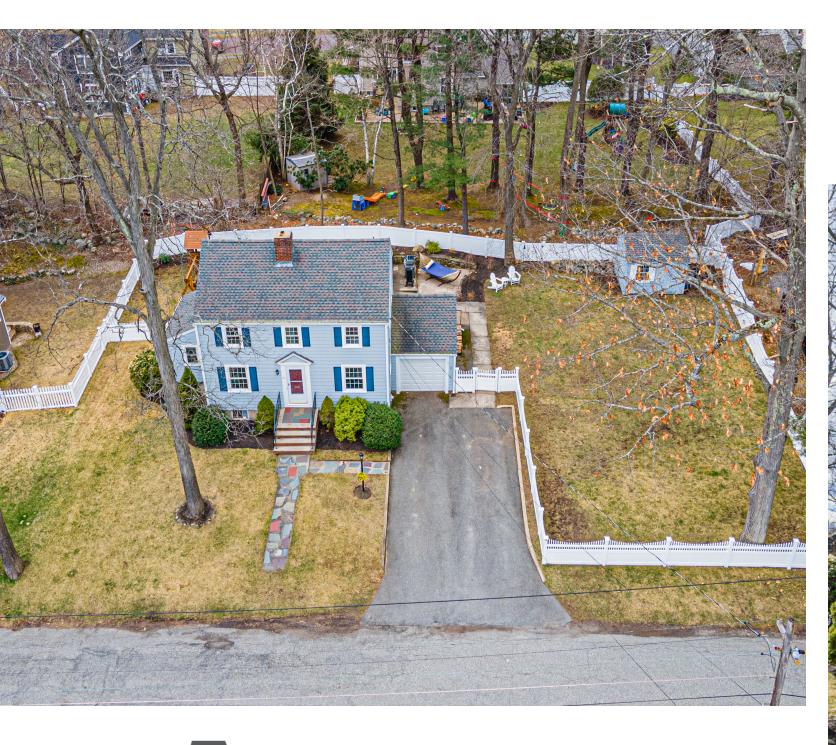

## 71 PINE RIDGE ROAD READING, MA

### BEDROOMS: 3

BATHROOMS: 1 Full Bath, 1 Half bath LIVING SPACE: 1,726 SQ. FT. Grade School: Confirm w/ Superintendent Middle School: Parker Master High School: RMHS

LOVELY COLONIAL located in the heart of Reading's coveted WESTSIDE neighborhood! Warm and sunny first floor with updated kitchen including new granite countertops, backsplash, and stainless steel appliances with hardwood flooring that flows throughout a sunny dining room w/ custom builtins. Cozy living room with wood burning fireplace and a connecting playroom/home office. A half bath completes this first level. The second level includes a spacious master bedroom, two additional bedrooms, full bath, and quaint open office. Lower level has ample storage and has been freshly painted with new carpets in the generous bonus rooms. The exterior has been well maintained with professional landscaping and flowerings along with a fantastic patio which is perfect for entertaining! Includes a single attached garage. Minutes from Sturges Park, restaurants, shopping and highway access. You will not want to miss this opportunity to live in one of Reading's premier neighborhoods!