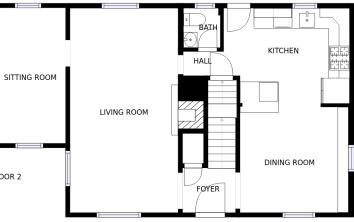

### BEDROOMS: 3

BATHROOMS: 1 Full Bath, 1 Half bath LIVING SPACE: 1,726 SQ. FT. Grade School: Confirm w/ Superintendent Middle School: Parker Master High School: RMHS

LOVELY COLONIAL located in the heart of Reading's coveted WESTSIDE neighborhood! Warm and sunny first floor with updated kitchen including new granite countertops, backsplash, and stainless steel appliances with hardwood flooring that flows throughout a sunny dining room w/ custom builtins. Cozy living room with wood burning fireplace and a connecting playroom/home office. A half bath completes this first level. The second level includes a spacious master bedroom, two additional bedrooms, full bath, and quaint open office. Lower level has ample storage and has been freshly painted with new carpets in the generous bonus rooms. The exterior has been well maintained with professional landscaping and flowerings along with a fantastic patio which is perfect for entertaining! Includes a single attached garage. Minutes from Sturges Park, restaurants, shopping and highway access. You will not want to miss this opportunity to live in one of Reading's premier neighborhoods!

GROSS INTERNAL AREA FLOOR 1: 347 sq. ft, FLOOR 2: 745 sq. ft FLOOR 3: 633 sq. ft TOTAL: 1726 sq. ft ACTUAL MAY VARY

FLOOR 2