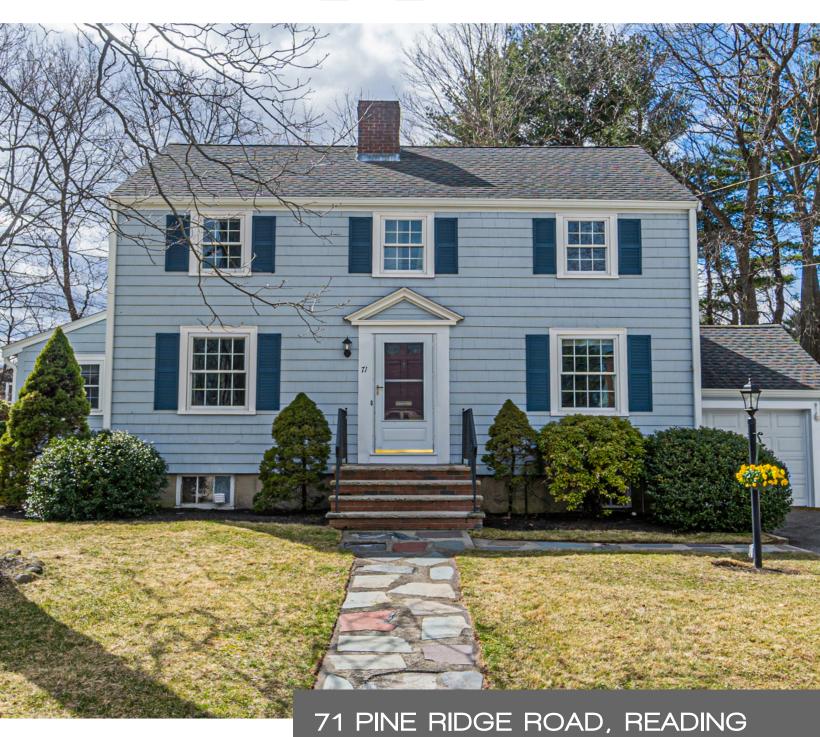

## 71 PINE RIDGE ROAD READING, MA

### BEDROOMS: 3

BATHROOMS: 1 Full Bath, 1 Half bath LIVING SPACE: 1,726 SQ. FT. Grade School: Confirm w/ Superintendent Middle School: Parker Master High School: RMHS

LOVELY COLONIAL located in the heart of Reading's coveted WESTSIDE neighborhood! Warm and sunny first floor with updated kitchen including new granite countertops, backsplash, and stainless steel appliances with hardwood flooring that flows throughout a sunny dining room w/ custom builtins. Cozy living room with wood burning fireplace and a connecting playroom/home office. A half bath completes this first level. The second level includes a spacious master bedroom, two additional bedrooms, full bath, and quaint open office. Lower level has ample storage and has been freshly painted with new carpets in the generous bonus rooms. The exterior has been well maintained with professional landscaping and flowerings along with a fantastic patio which is perfect for entertaining! Includes a single attached garage. Minutes from Sturges Park, restaurants, shopping and highway access. You will not want to miss this opportunity to live in one of Reading's premier neighborhoods!