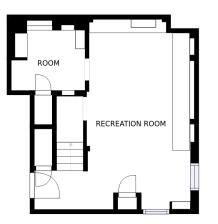

GROSS INTERNAL AREA FLOOR 1: 347 sq. ft, FLOOR 2: 745 sq. ft FLOOR 3: 633 sq. ft TOTAL: 1726 sq. ft ACTUAL MAY VARY

FLOOR 2