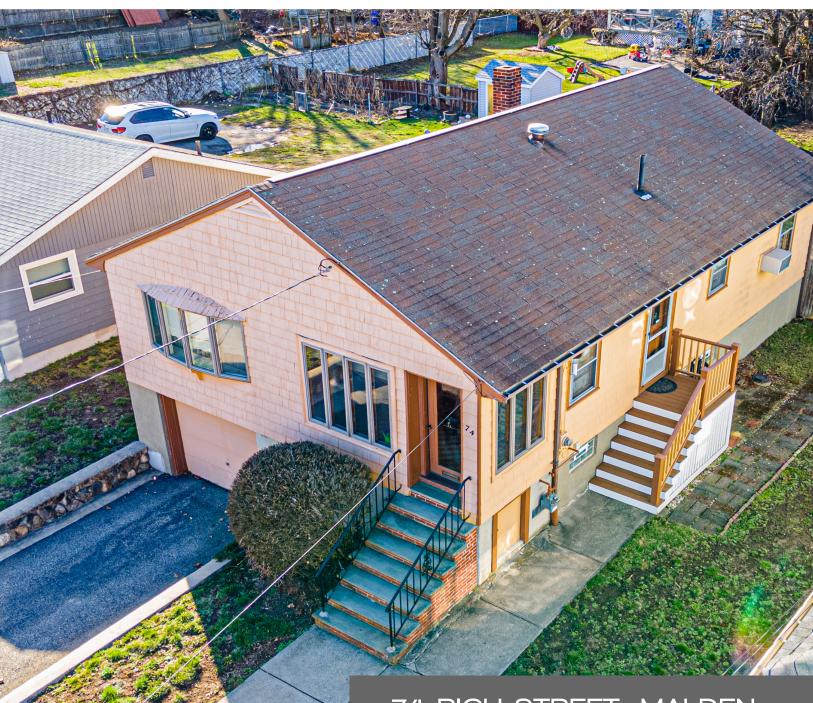

## 74 RICH STREET, MALDEN

## 74 RICH STREET MALDEN, MA

## BEDROOMS: 3

BATHROOMS: 1 Full Bath LIVING SPACE: 1,020 SQ. FT. GRADE SCHOOL: Ferryway MIDDLE SCHOOL: Malden MS HIGH SCHOOL: Malden HS

INCREDIBLE home potential and opportunities with an amazingly spacious lot! This Ranch is located on .17 acres and has an incredible location. Quick access to Boston, surrounded by location. Quick access to Boston, surrounded by shopping, restaurants, public transportation and the Encore Casino. Great flow to this single level living floor plan. Bright and sunny kitchen with an open dining area leads to a great living room making this a perfect place for entertaining. Three spacious bedrooms with gorgeous hardwood floors and a full bathroom. Ample storage and full lower level with lots of potential. Don't miss out of this fantastic opportunity! of this fantastic opportunity!