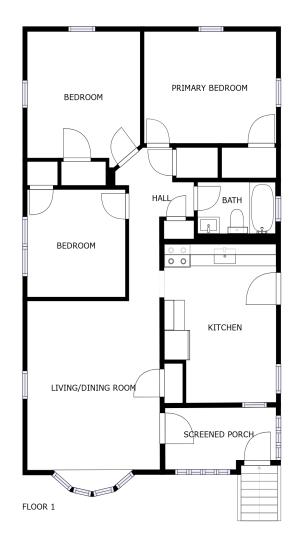

## BEDROOMS: 3

BATHROOMS: 1 Full Bath LIVING SPACE: 1,020 SQ. FT. GRADE SCHOOL: Ferryway MIDDLE SCHOOL: Malden MS HIGH SCHOOL: Malden HS

INCREDIBLE home potential and opportunities with an amazingly spacious lot! This Ranch is located on .17 acres and has an incredible location. Quick access to Boston, surrounded by location. Quick access to Boston, surrounded by shopping, restaurants, public transportation and the Encore Casino. Great flow to this single level living floor plan. Bright and sunny kitchen with an open dining area leads to a great living room making this a perfect place for entertaining. Three spacious bedrooms with gorgeous hardwood floors and a full bathroom. Ample storage and full lower level with lots of potential. Don't miss out of this fantastic opportunity! of this fantastic opportunity!

GROSS INTERNAL AREA FLOOR 1: 996 sq. ft, EXCLUDED AREAS: PORCH: 63 sq. ft TOTAL: 996 sq. ft