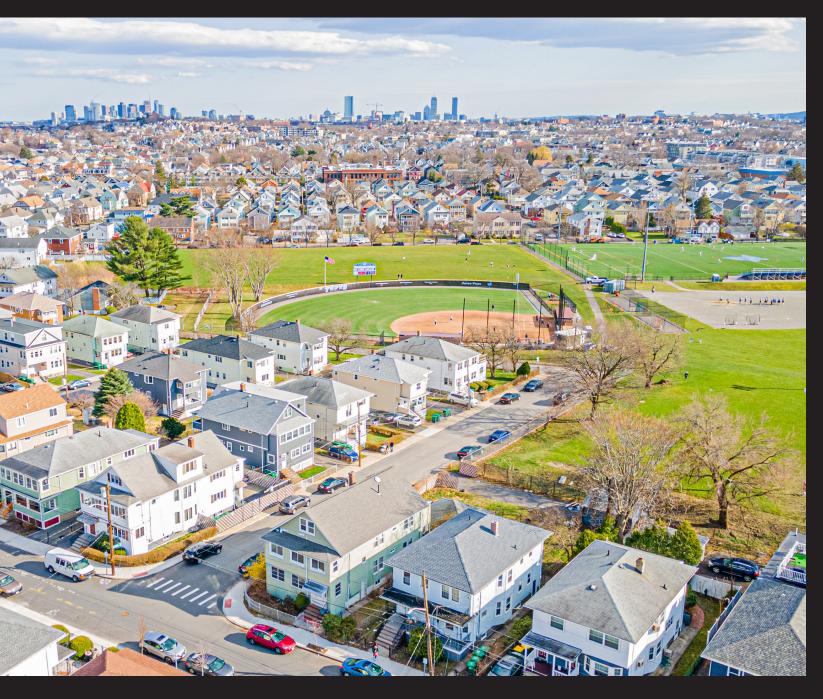

90 WINDSOR ROAD, MEDFORD

## 90 WINDSOR ROAD MEDFORD, MA

BEDROOMS: 5
BATHROOMS: 2 FULL
LIVING SPACE: 2,588 SQ. FT.

Incredible location and investment opportunity minutes from Tufts University! This spacious 2 family is the perfect opportunity to build your investor portfolio. Corner lot with 2 car garage plus 2 additional off street parking spaces. 200 amp electrical service with (2) 100 amp circuit breaker panels. Updated heating systems and newer architectural asphalt roof. Units feature spacious bedrooms, full bath. Large updated kitchen with laundry hook-up and gas cooking. Formal living room and dining room with hard wood floors. Additional space in walk up attic. Additional on street permit parking is available. Minutes to rte's 93 / 2 and Boston. FIRST FLOOR UNIT IS UNAVAILABLE FOR SHOWINGS.