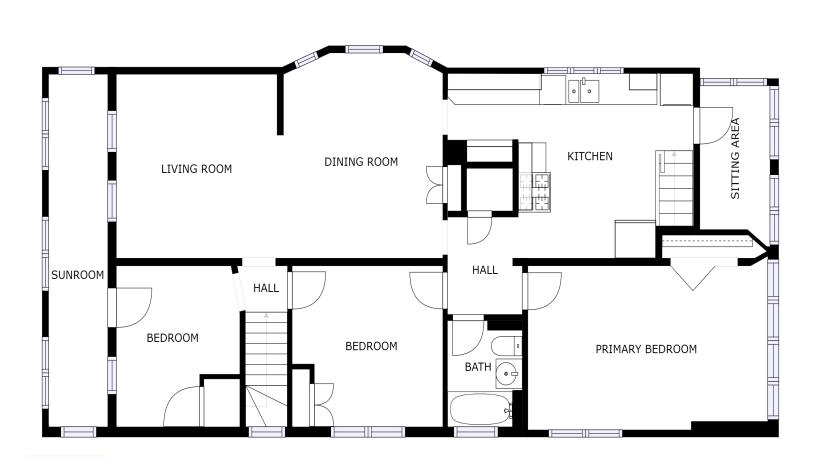

GROSS INTERNAL AREA
FLOOR 1: 1293 sq. ft
TOTAL: 1293 sq. ft

SIZES AND DIMENSIONS ARE APPROXIMATE, ACTUAL MAY VARY.