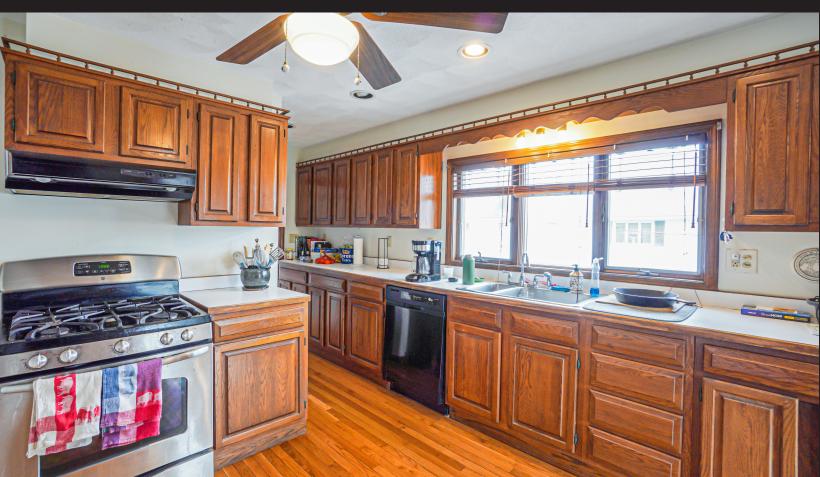

## 90 WINDSOR ROAD MEDFORD, MA

BEDROOMS: 5
BATHROOMS: 2 FULL
LIVING SPACE: 2,588 SQ. FT.

Incredible location and investment opportunity minutes from Tufts University! This spacious 2 family is the perfect opportunity to build your investor portfolio. Corner lot with 2 car garage plus 2 additional off street parking spaces. 200 amp electrical service with (2) 100 amp circuit breaker panels. Updated heating systems and newer architectural asphalt roof. Units feature spacious bedrooms, full bath. Large updated kitchen with laundry hook-up and gas cooking. Formal living room and dining room with hard wood floors. Additional space in walk up attic. Additional on street permit parking is available. Minutes to rte's 93 / 2 and Boston. FIRST FLOOR UNIT IS UNAVAILABLE FOR SHOWINGS.