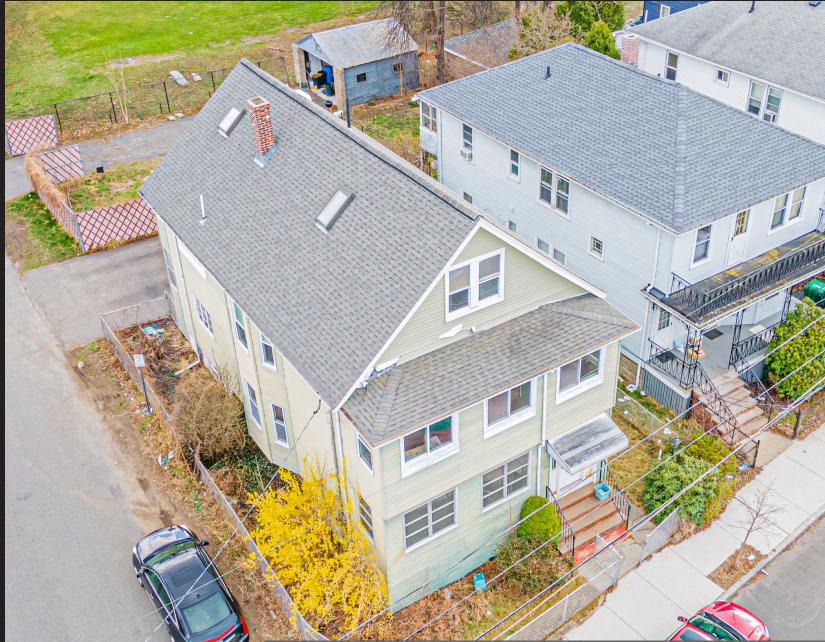

90 WINDSOR ROAD, MEDFORD

## 90 WINDSOR ROAD MEDFORD, MA

BEDROOMS: 5
BATHROOMS: 2 FULL
LIVING SPACE: 2,588 SQ. FT.

Incredible location and investment opportunity minutes from Tufts University! This spacious 2 family is the perfect opportunity to build your investor portfolio. Corner lot with 2 car garage plus 2 additional off street parking spaces. 200 amp electrical service with (2) 100 amp circuit breaker panels. Updated heating systems and newer architectural asphalt roof. Units feature spacious bedrooms, full bath. Large updated kitchen with laundry hook-up and gas cooking. Formal living room and dining room with hard wood floors. Additional space in walk up attic. Additional on street permit parking is available. Minutes to rte's 93 / 2 and Boston. FIRST FLOOR UNIT IS UNAVAILABLE FOR SHOWINGS.