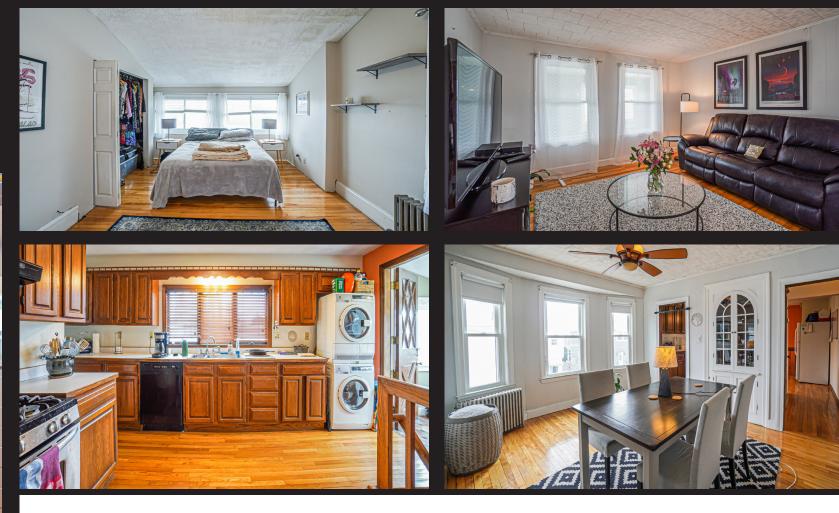

## 90 WINDSOR ROAD MEDFORD, MA

BEDROOMS: 5
BATHROOMS: 2 FULL
LIVING SPACE: 2,588 SQ. FT.

Incredible location and investment opportunity minutes from Tufts University! This spacious 2 family is the perfect opportunity to build your investor portfolio. Corner lot with 2 car garage plus 2 additional off street parking spaces. 200 amp electrical service with (2) 100 amp circuit breaker panels. Updated heating systems and newer architectural asphalt roof. Units feature spacious bedrooms, full bath. Large updated kitchen with laundry hook-up and gas cooking. Formal living room and dining room with hard wood floors. Additional space in walk up attic. Additional on street permit parking is available. Minutes to rte's 93 / 2 and Boston. FIRST FLOOR UNIT IS UNAVAILABLE FOR SHOWINGS.