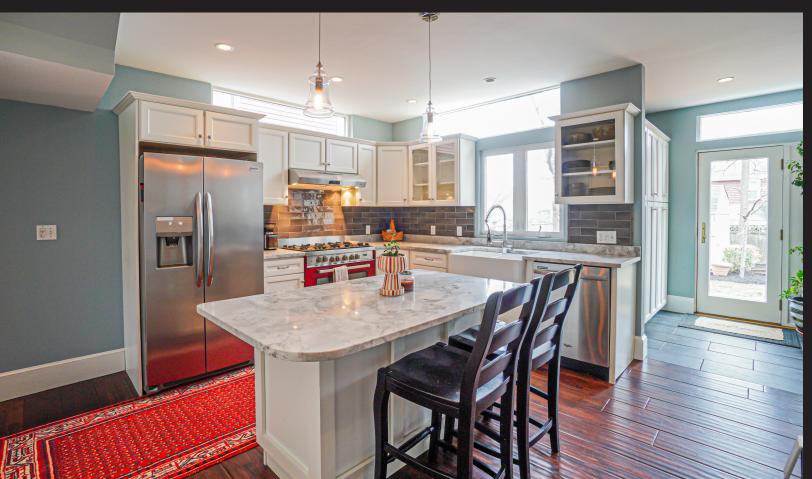

## 91 CRESCENT AVE MELROSE, MA

BEDROOMS: 4 BATHROOMS: 2 FULL, 1 HALF LIVING SPACE: 3,152 SQ. FT. GRADE SCHOOL: Apply MIDDLE SCHOOL: Melrose HIGH SCHOOL: Melrose

Location, neighborhood and house equal the ultimate trifecta! 91 Crescent is a beautiful Queen Anne Victorian situated in one of the most idyllic and sought after neighborhoods in Melrose. This neighborhood is a community within a community -from the annual block parties to the Halloween celebrations, and the Lincoln School just a block away. The house is a commuter's dream – just moments from the commuter rail and the Oak Grove T stop. Conveniently located near the vibrant Melrose downtown, and access some of the best hiking trails in the Fells from the end of the street! Featuring 4 bedrooms and 2.5 bathrooms, including a spacious master suite with walk-in closet and its own luxurious bath, a beautifully renovated kitchen, and a large basement with built in workbench and lots of storage. This house offers it all! The fenced in yard provides a comfortable patio, green space and a powered storage shed. The driveway accommodates 3-4 cars.