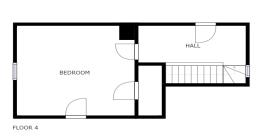

## 91 CRESCENT AVE MELROSE, MA

BEDROOMS: 4 BATHROOMS: 2 FULL, 1 HALF LIVING SPACE: 3,152 SQ. FT. GRADE SCHOOL: Apply MIDDLE SCHOOL: Melrose HIGH SCHOOL: Melrose

Location, neighborhood and house equal the ultimate trifecta! 91 Crescent is a beautiful Queen Anne Victorian situated in one of the most idyllic and sought after neighborhoods in Melrose. This neighborhood is a community within a community -from the annual block parties to the Halloween celebrations, and the Lincoln School just a block away. The house is a commuter's dream – just moments from the commuter rail and the Oak Grove T stop. Conveniently located near the vibrant Melrose downtown, and access some of the best hiking trails in the Fells from the end of the street! Featuring 4 bedrooms and 2.5 bathrooms, including a spacious master suite with walk-in closet and its own luxurious bath, a beautifully renovated kitchen, and a large basement with built in workbench and lots of storage. This house offers it all! The fenced in yard provides a comfortable patio, green space and a powered storage shed. The driveway accommodates 3-4 cars.