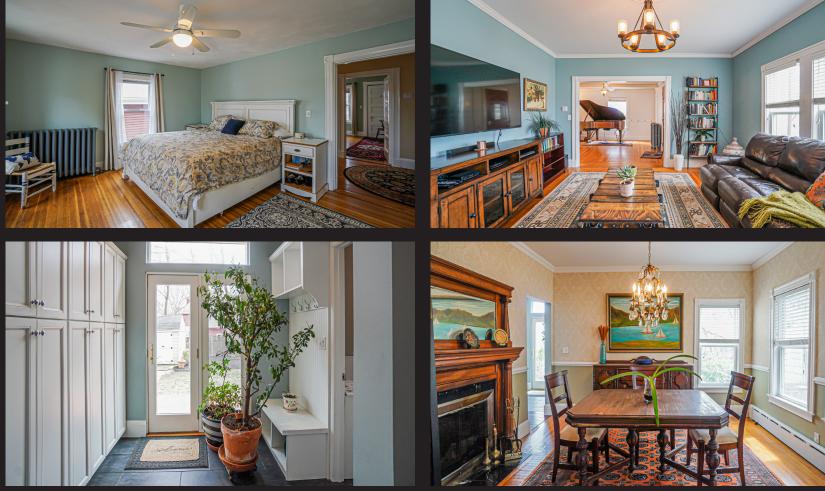

## 91 CRESCENT AVE MELROSE, MA

BEDROOMS: 4 BATHROOMS: 2 FULL, 1 HALF LIVING SPACE: 3,152 SQ. FT. GRADE SCHOOL: Apply MIDDLE SCHOOL: Melrose HIGH SCHOOL: Melrose

Location, neighborhood and house equal the ultimate trifecta! 91 Crescent is a beautiful Queen Anne Victorian situated in one of the most idyllic and sought after neighborhoods in Melrose. This neighborhood is a community within a community -from the annual block parties to the Halloween celebrations, and the Lincoln School just a block away. The house is a commuter's dream – just moments from the commuter rail and the Oak Grove T stop. Conveniently located near the vibrant Melrose downtown, and access some of the best hiking trails in the Fells from the end of the street! Featuring 4 bedrooms and 2.5 bathrooms, including a spacious master suite with walk-in closet and its own luxurious bath, a beautifully renovated kitchen, and a large basement with built in workbench and lots of storage. This house offers it all! The fenced in yard provides a comfortable patio, green space and a powered storage shed. The driveway accommodates 3-4 cars.