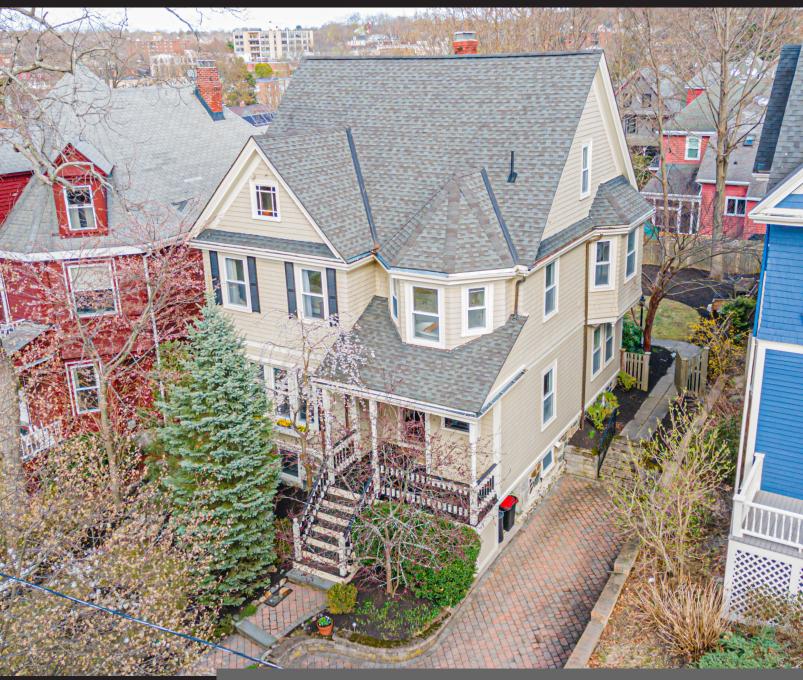

## 91 CRESCENT AVE, MELROSE

## 91 CRESCENT AVE MELROSE, MA

BEDROOMS: 4 BATHROOMS: 2 FULL, 1 HALF LIVING SPACE: 3,152 SQ. FT. GRADE SCHOOL: Apply MIDDLE SCHOOL: Melrose HIGH SCHOOL: Melrose

Location, neighborhood and house equal the ultimate trifecta! 91 Crescent is a beautiful Queen Anne Victorian situated in one of the most idyllic and sought after neighborhoods in Melrose. This neighborhood is a community within a community -from the annual block parties to the Halloween celebrations, and the Lincoln School just a block away. The house is a commuter's dream – just moments from the commuter rail and the Oak Grove T stop. Conveniently located near the vibrant Melrose downtown, and access some of the best hiking trails in the Fells from the end of the street! Featuring 4 bedrooms and 2.5 bathrooms, including a spacious master suite with walk-in closet and its own luxurious bath, a beautifully renovated kitchen, and a large basement with built in workbench and lots of storage. This house offers it all! The fenced in yard provides a comfortable patio, green space and a powered storage shed. The driveway accommodates 3-4 cars.