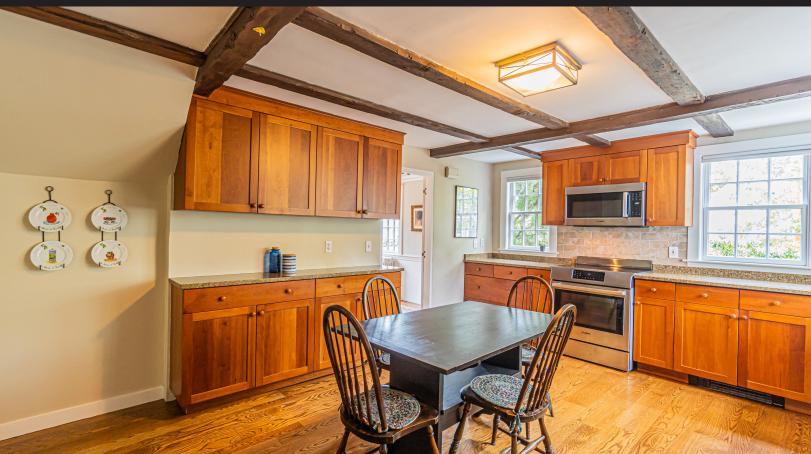

## 380 HIGHLAND AV WINCHESTER, MA

BEDROOMS: 4 BATHROOMS: 2 FULL, 1 HALF BATHS LIVING SPACE: 2,633 SQ. FT. GRADE SCHOOL: Lincoln MIDDLE SCHOOL: McCall HIGH SCHOOL: Winchester

Rare opportunity to live on the corner of a private cul-de-sac in East Hill! Just minutes from Winchester Center, downtown shops, restaurants & the commuter rail. Captivating Cape has been updated w/ modern conveniences while still maintaining the integrity & charm of the original home. Beautiful craftsmanship throughout featuring gorgeous hardwood floors, custom built-ins, oversized wood burning fireplace, along w/ a sunny Florida room with access to the outdoor patio. Formal dining room is located near the update chef's kitchen. Kitchen features custom cabinetry, SS appliances, beamed ceiling, ample storage & space to eat-in. A cozy family room completes this level. Spacious main bedroom with custom California closets and ensuite bathroom. Three additional bedrooms and a full bathroom complete the second floor living. Outdoor patio surrounded by flower gardens, storage shed and a newly paved driveway. Move into this fabulous home onone of the most desired streets in Winchester!