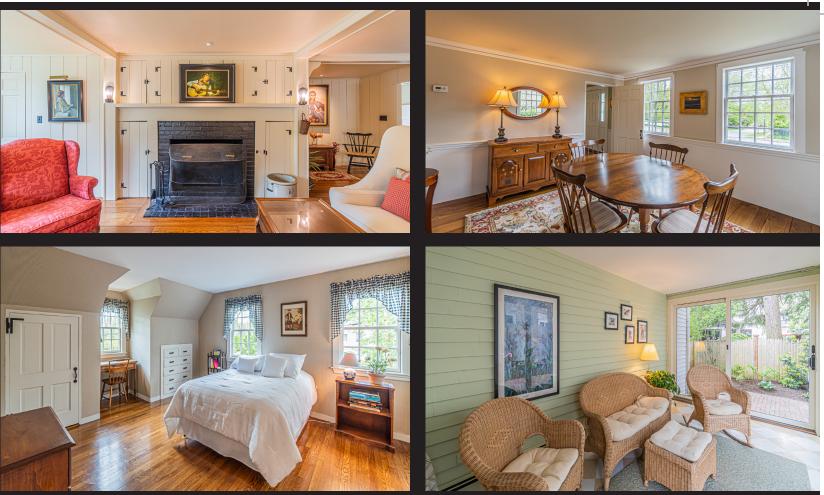

## 380 HIGHLAND AV WINCHESTER, MA

BEDROOMS: 4 BATHROOMS: 2 FULL, 1 HALF BATHS LIVING SPACE: 2,633 SQ. FT. GRADE SCHOOL: Lincoln MIDDLE SCHOOL: McCall HIGH SCHOOL: Winchester

Rare opportunity to live on the corner of a private cul-de-sac in East Hill! Just minutes from Winchester Center, downtown shops, restaurants & the commuter rail. Captivating Cape has been updated w/ modern conveniences while still maintaining the integrity & charm of the original home. Beautiful craftsmanship throughout featuring gorgeous hardwood floors, custom built-ins, oversized wood burning fireplace, along w/ a sunny Florida room with access to the outdoor patio. Formal dining room is located near the update chef's kitchen. Kitchen features custom cabinetry, SS appliances, beamed ceiling, ample storage & space to eat-in. A cozy family room completes this level. Spacious main bedroom with custom California closets and ensuite bathroom. Three additional bedrooms and a full bathroom complete the second floor living. Outdoor patio surrounded by flower gardens, storage shed and a newly paved driveway. Move into this fabulous home onone of the most desired streets in Winchester!