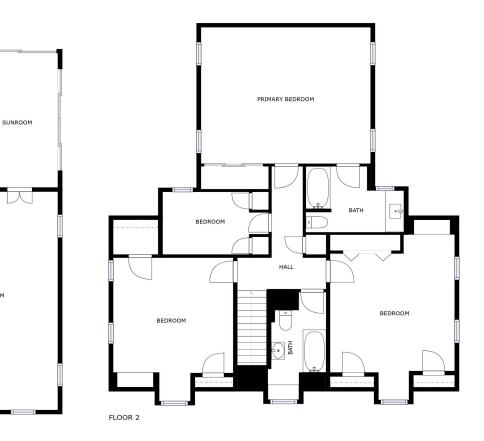

## 380 HIGHLAND AV WINCHESTER, MA

BEDROOMS: 4 BATHROOMS: 2 FULL, 1 HALF BATHS LIVING SPACE: 2,633 SQ. FT. GRADE SCHOOL: Lincoln MIDDLE SCHOOL: McCall HIGH SCHOOL: Winchester

Rare opportunity to live on the corner of a private cul-de-sac in East Hill! Just minutes from Winchester Center, downtown shops, restaurants & the commuter rail. Captivating Cape has been updated w/ modern conveniences while still maintaining the integrity & charm of the original home. Beautiful craftsmanship throughout featuring gorgeous hardwood floors, custom built-ins, oversized wood burning fireplace, along w/ a sunny Florida room with access to the outdoor patio. Formal dining room is located near the update chef's kitchen. Kitchen features custom cabinetry, SS appliances, beamed ceiling, ample storage & space to eat-in. A cozy family room completes this level. Spacious main bedroom with custom California closets and ensuite bathroom. Three additional bedrooms and a full bathroom complete the second floor living. Outdoor patio surrounded by flower gardens, storage shed and a newly paved driveway. Move into this fabulous home onone of the most desired streets in Winchester!