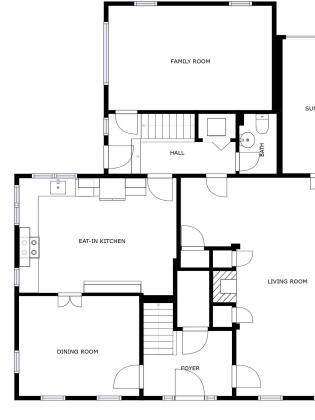

## 380 HIGHLAND AV WINCHESTER, MA

BEDROOMS: 4 BATHROOMS: 2 FULL, 1 HALF BATHS LIVING SPACE: 2,633 SQ. FT. GRADE SCHOOL: Lincoln MIDDLE SCHOOL: McCall HIGH SCHOOL: Winchester

Rare opportunity to live on the corner of a private cul-de-sac in East Hill! Just minutes from Winchester Center, downtown shops, restaurants & the commuter rail. Captivating Cape has been updated w/ modern conveniences while still maintaining the integrity & charm of the original home. Beautiful craftsmanship throughout featuring gorgeous hardwood floors, custom built-ins, oversized wood burning fireplace, along w/ a sunny Florida room with access to the outdoor patio. Formal dining room is located near the update chef's kitchen. Kitchen features custom cabinetry, SS appliances, beamed ceiling, ample storage & space to eat-in. A cozy family room completes this level. Spacious main bedroom with custom California closets and ensuite bathroom. Three additional bedrooms and a full bathroom complete the second floor living. Outdoor patio surrounded by flower gardens, storage shed and a newly paved driveway. Move into this fabulous home onone of the most desired streets in Winchester!

FLOOR 1