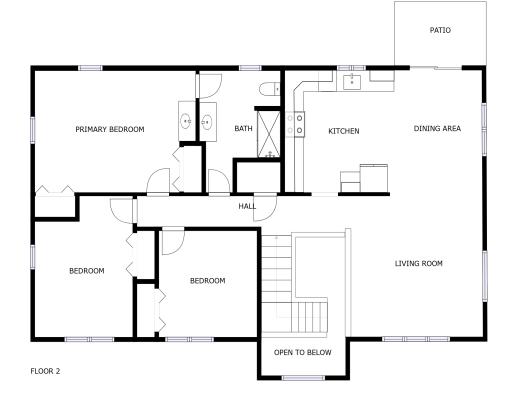

## **32 WALTHAM STREET** WOBURN, MA

BEDROOMS: 3

BATHROOMS: 2 Full Baths LIVING SPACE: 2,003 SQ. FT.

GRADE SCHOOL Reeves

MIDDLE SCHOOL Daniel L. Joyce

HIGH SCHOOL: Woburn HS

Meticulously maintained turn-key home is just what you've been looking for! A gorgeous raised ranch located on a private scenic lot with sweeping views. The bright and sunny living room features cathedral ceilings and hardwood floors. Open floor plan dining and kitchen with ample storage, stainless steel appliances with access to back deck perfect for entertaining friends and family. Main bedroom with double closets, en-suite vanity, and attached full bathroom. Two additional spacious bedrooms complete this main level. First floor has a fabulous cozy family room with fireplace and an additional full bathroom including laundry. Ample storage throughout. Two car attached garage and not to mention a private patio and backyard with beautiful landscaping. Home has central air, central vacuum, security system and a mudroom. Conveniently located to shopping, restaurants and so much! This is a MUST SEE home and is ready for you to move in!