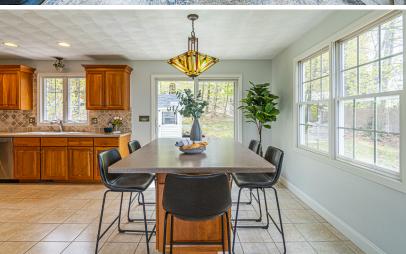

## **32 WALTHAM STREET** WOBURN, MA

BEDROOMS: 3

BATHROOMS: 2 Full Baths LIVING SPACE: 2,003 SQ. FT.

GRADE SCHOOL Reeves

MIDDLE SCHOOL Daniel L. Joyce

HIGH SCHOOL: Woburn HS

Meticulously maintained turn-key home is just what you've been looking for! A gorgeous raised ranch located on a private scenic lot with sweeping views. The bright and sunny living room features cathedral ceilings and hardwood floors. Open floor plan dining and kitchen with ample storage, stainless steel appliances with access to back deck perfect for entertaining friends and family. Main bedroom with double closets, en-suite vanity, and attached full bathroom. Two additional spacious bedrooms complete this main level. First floor has a fabulous cozy family room with fireplace and an additional full bathroom including laundry. Ample storage throughout. Two car attached garage and not to mention a private patio and backyard with beautiful landscaping. Home has central air, central vacuum, security system and a mudroom. Conveniently located to shopping, restaurants and so much! This is a MUST SEE home and is ready for you to move in!