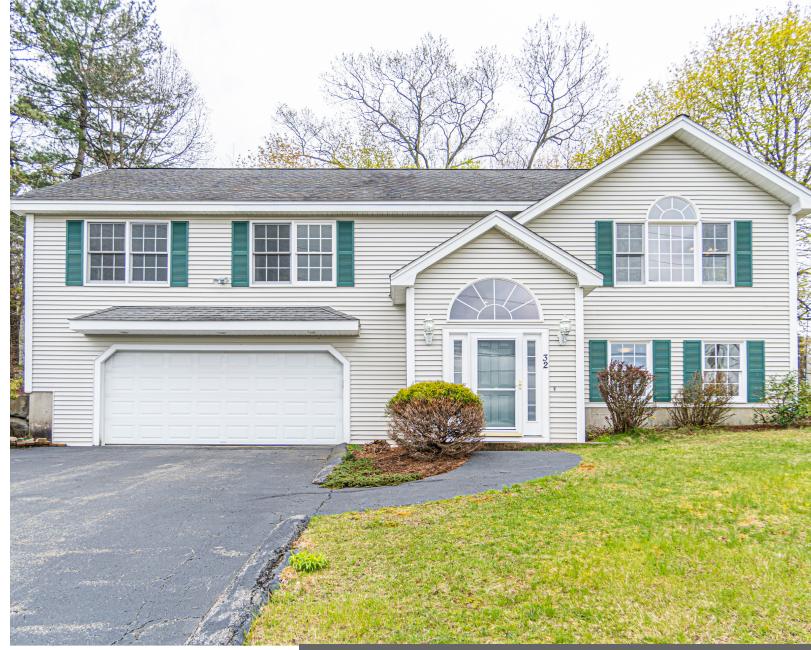

## **32 WALTHAM STREET** WOBURN, MA

BEDROOMS: 3

BATHROOMS: 2 Full Baths LIVING SPACE: 2,003 SQ. FT.

GRADE SCHOOL Reeves

MIDDLE SCHOOL Daniel L. Joyce

HIGH SCHOOL: Woburn HS

Meticulously maintained turn-key home is just what you've been looking for! A gorgeous raised ranch located on a private scenic lot with sweeping views. The bright and sunny living room features cathedral ceilings and hardwood floors. Open floor plan dining and kitchen with ample storage, stainless steel appliances with access to back deck perfect for entertaining friends and family. Main bedroom with double closets, en-suite vanity, and attached full bathroom. Two additional spacious bedrooms complete this main level. First floor has a fabulous cozy family room with fireplace and an additional full bathroom including laundry. Ample storage throughout. Two car attached garage and not to mention a private patio and backyard with beautiful landscaping. Home has central air, central vacuum, security system and a mudroom. Conveniently located to shopping, restaurants and so much! This is a MUST SEE home and is ready for you to move in!