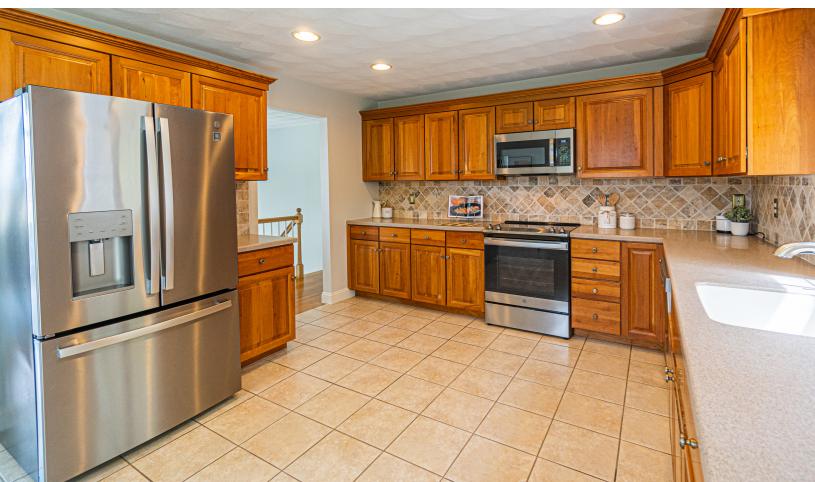

## **32 WALTHAM STREET** WOBURN, MA

BEDROOMS: 3

BATHROOMS: 2 Full Baths LIVING SPACE: 2,003 SQ. FT.

GRADE SCHOOL Reeves

MIDDLE SCHOOL Daniel L. Joyce

HIGH SCHOOL: Woburn HS

Meticulously maintained turn-key home is just what you've been looking for! A gorgeous raised ranch located on a private scenic lot with sweeping views. The bright and sunny living room features cathedral ceilings and hardwood floors. Open floor plan dining and kitchen with ample storage, stainless steel appliances with access to back deck perfect for entertaining friends and family. Main bedroom with double closets, en-suite vanity, and attached full bathroom. Two additional spacious bedrooms complete this main level. First floor has a fabulous cozy family room with fireplace and an additional full bathroom including laundry. Ample storage throughout. Two car attached garage and not to mention a private patio and backyard with beautiful landscaping. Home has central air, central vacuum, security system and a mudroom. Conveniently located to shopping, restaurants and so much! This is a MUST SEE home and is ready for you to move in!