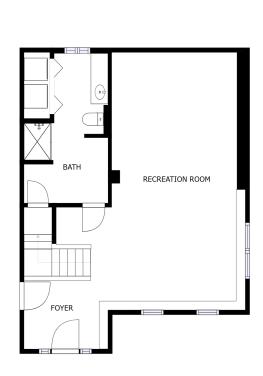

ight and sunny living room features cathedral ceilings and hardwood floors. Open floor plan dining and kitchen with ample storage, stainless steel appliances with access to back deck perfect for entertaining friends and family. Main bedroom with double closets, en-suite vanity, and attached full bathroom. Two additional spacious bedrooms complete this main level. First floor has a fabulous cozy family room with fireplace and an additional full bathroom including laundry. Ample storage throughout. Two car attached garage and not to mention a private patio and backyard with beautiful landscaping. Home has central air, central vacuum, security system and a mudroom. Conveniently located to shopping, restaurants and so much! This is a MUST SEE home and is ready for you to move in!

















FLOOR 1