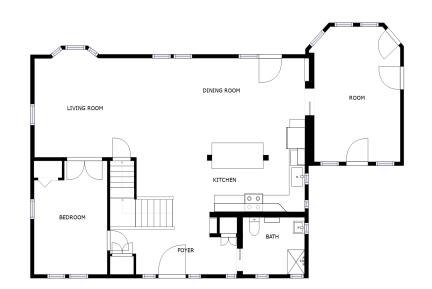

## **28 RICH ROAD**WOBURN, MA

BEDROOMS: 4

BATHROOMS: 3 Full Baths, 1 Half Bath

LIVING SPACE: 2,764 SQ. FT.

GRADE SCHOOL: Reeves

MIDDLE SCHOOL: Joyce Jr. High

HIGH SCHOOL: WMHS

Extraordinary custom "Energy Star" certified home in premiere Woburn West Side location! Healthy, low carbon home features passive solar design, whole house redundant heating & cooling with propane & electric heat pump system w/ 4 zones of controllable heating and cooling. 3.8 kW solar PV system, solar dual tank water heating, induction cook stove, & controlled ventilation. Oversized lot abuts Shaker Glen Conservation area w/ beautiful deck views of the forest & wildlife. Meticulously maintained, gorgeous hardwood floors throughout, & well insulated. First floor bedroom & full bathroom w/ 3 additional bedrooms & 2.5 baths. Open concept living/dining/chef's kitchen. First floor is handicapped accessible. Mudroom w/ vaulted ceiling and open loft space perfect for a home office. Finished lower level w/ walkout. 2 car garage. Exterior includes extensive mature organic gardens, flower beds, fruit trees, berries, & vegetable herb gardens. Convenient to shopping, restaurants, & major routes!