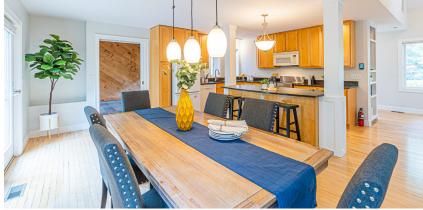

## **28 RICH ROAD**WOBURN, MA

BEDROOMS: 4

BATHROOMS: 3 Full Baths, 1 Half Bath

LIVING SPACE: 2,764 SQ. FT.

GRADE SCHOOL: Reeves

MIDDLE SCHOOL: Joyce Jr. High

HIGH SCHOOL: WMHS

Extraordinary custom "Energy Star" certified home in premiere Woburn West Side location! Healthy, low carbon home features passive solar design, whole house redundant heating & cooling with propane & electric heat pump system w/ 4 zones of controllable heating and cooling. 3.8 kW solar PV system, solar dual tank water heating, induction cook stove, & controlled ventilation. Oversized lot abuts Shaker Glen Conservation area w/ beautiful deck views of the forest & wildlife. Meticulously maintained, gorgeous hardwood floors throughout, & well insulated. First floor bedroom & full bathroom w/ 3 additional bedrooms & 2.5 baths. Open concept living/dining/chef's kitchen. First floor is handicapped accessible. Mudroom w/ vaulted ceiling and open loft space perfect for a home office. Finished lower level w/ walkout. 2 car garage. Exterior includes extensive mature organic gardens, flower beds, fruit trees, berries, & vegetable herb gardens. Convenient to shopping, restaurants, & major routes!