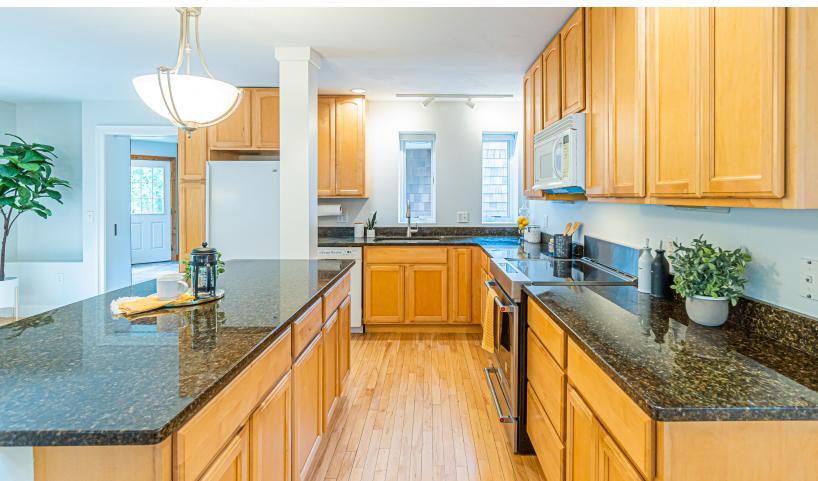

## **28 RICH ROAD**WOBURN, MA

BEDROOMS: 4

BATHROOMS: 3 Full Baths, 1 Half Bath

LIVING SPACE: 2,764 SQ. FT.

GRADE SCHOOL: Reeves

MIDDLE SCHOOL: Joyce Jr. High

HIGH SCHOOL: WMHS

Extraordinary custom "Energy Star" certified home in premiere Woburn West Side location! Healthy, low carbon home features passive solar design, whole house redundant heating & cooling with propane & electric heat pump system w/ 4 zones of controllable heating and cooling. 3.8 kW solar PV system, solar dual tank water heating, induction cook stove, & controlled ventilation. Oversized lot abuts Shaker Glen Conservation area w/ beautiful deck views of the forest & wildlife. Meticulously maintained, gorgeous hardwood floors throughout, & well insulated. First floor bedroom & full bathroom w/ 3 additional bedrooms & 2.5 baths. Open concept living/dining/chef's kitchen. First floor is handicapped accessible. Mudroom w/ vaulted ceiling and open loft space perfect for a home office. Finished lower level w/ walkout. 2 car garage. Exterior includes extensive mature organic gardens, flower beds, fruit trees, berries, & vegetable herb gardens. Convenient to shopping, restaurants, & major routes!