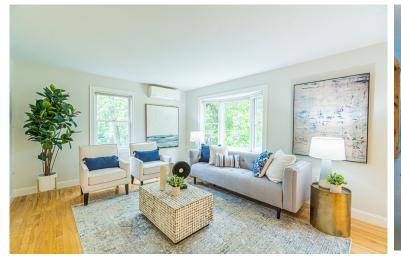

## **28 RICH ROAD**WOBURN, MA

BEDROOMS: 4

BATHROOMS: 3 Full Baths, 1 Half Bath

LIVING SPACE: 2,764 SQ. FT.

GRADE SCHOOL: Reeves

MIDDLE SCHOOL: Joyce Jr. High

HIGH SCHOOL: WMHS

Extraordinary custom "Energy Star" certified home in premiere Woburn West Side location! Healthy, low carbon home features passive solar design, whole house redundant heating & cooling with propane & electric heat pump system w/ 4 zones of controllable heating and cooling. 3.8 kW solar PV system, solar dual tank water heating, induction cook stove, & controlled ventilation. Oversized lot abuts Shaker Glen Conservation area w/ beautiful deck views of the forest & wildlife. Meticulously maintained, gorgeous hardwood floors throughout, & well insulated. First floor bedroom & full bathroom w/ 3 additional bedrooms & 2.5 baths. Open concept living/dining/chef's kitchen. First floor is handicapped accessible. Mudroom w/ vaulted ceiling and open loft space perfect for a home office. Finished lower level w/ walkout. 2 car garage. Exterior includes extensive mature organic gardens, flower beds, fruit trees, berries, & vegetable herb gardens. Convenient to shopping, restaurants, & major routes!