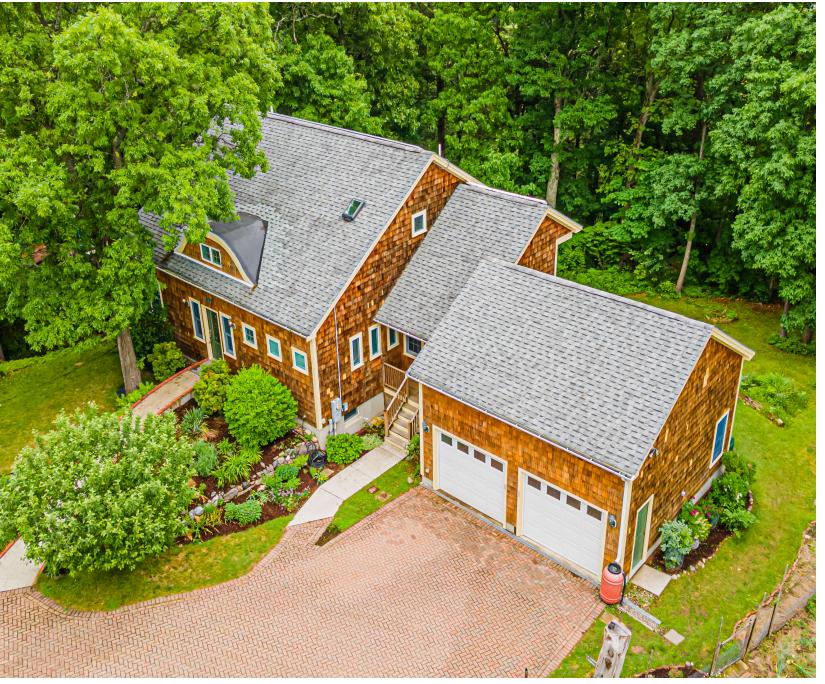

## **28 RICH ROAD**WOBURN, MA

BEDROOMS: 4

BATHROOMS: 3 Full Baths, 1 Half Bath

LIVING SPACE: 2,764 SQ. FT.

GRADE SCHOOL: Reeves

MIDDLE SCHOOL: Joyce Jr. High

HIGH SCHOOL: WMHS

Extraordinary custom "Energy Star" certified home in premiere Woburn West Side location! Healthy, low carbon home features passive solar design, whole house redundant heating & cooling with propane & electric heat pump system w/ 4 zones of controllable heating and cooling. 3.8 kW solar PV system, solar dual tank water heating, induction cook stove, & controlled ventilation. Oversized lot abuts Shaker Glen Conservation area w/ beautiful deck views of the forest & wildlife. Meticulously maintained, gorgeous hardwood floors throughout, & well insulated. First floor bedroom & full bathroom w/ 3 additional bedrooms & 2.5 baths. Open concept living/dining/chef's kitchen. First floor is handicapped accessible. Mudroom w/ vaulted ceiling and open loft space perfect for a home office. Finished lower level w/ walkout. 2 car garage. Exterior includes extensive mature organic gardens, flower beds, fruit trees, berries, & vegetable herb gardens. Convenient to shopping, restaurants, & major routes!