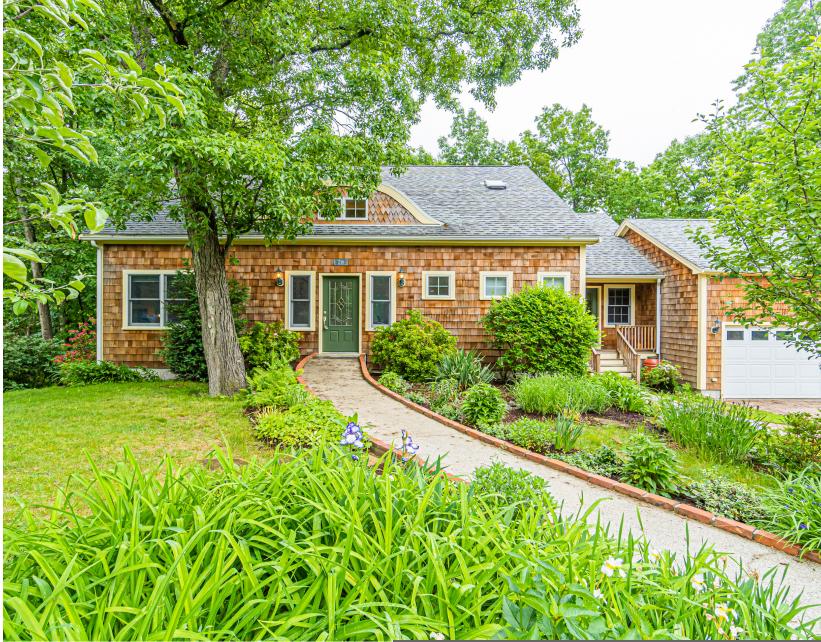

## **28 RICH ROAD**WOBURN, MA

BEDROOMS: 4

BATHROOMS: 3 Full Baths, 1 Half Bath

LIVING SPACE: 2,764 SQ. FT.

GRADE SCHOOL: Reeves

MIDDLE SCHOOL: Joyce Jr. High

HIGH SCHOOL: WMHS

Extraordinary custom "Energy Star" certified home in premiere Woburn West Side location! Healthy, low carbon home features passive solar design, whole house redundant heating & cooling with propane & electric heat pump system w/ 4 zones of controllable heating and cooling. 3.8 kW solar PV system, solar dual tank water heating, induction cook stove, & controlled ventilation. Oversized lot abuts Shaker Glen Conservation area w/ beautiful deck views of the forest & wildlife. Meticulously maintained, gorgeous hardwood floors throughout, & well insulated. First floor bedroom & full bathroom w/ 3 additional bedrooms & 2.5 baths. Open concept living/dining/chef's kitchen. First floor is handicapped accessible. Mudroom w/ vaulted ceiling and open loft space perfect for a home office. Finished lower level w/ walkout. 2 car garage. Exterior includes extensive mature organic gardens, flower beds, fruit trees, berries, & vegetable herb gardens. Convenient to shopping, restaurants, & major routes!