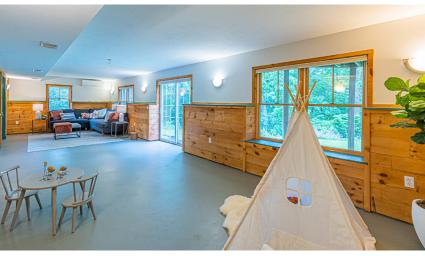

## **28 RICH ROAD**WOBURN, MA

BEDROOMS: 4

BATHROOMS: 3 Full Baths, 1 Half Bath

LIVING SPACE: 2,764 SQ. FT.

GRADE SCHOOL: Reeves

MIDDLE SCHOOL: Joyce Jr. High

HIGH SCHOOL: WMHS

Extraordinary custom "Energy Star" certified home in premiere Woburn West Side location! Healthy, low carbon home features passive solar design, whole house redundant heating & cooling with propane & electric heat pump system w/ 4 zones of controllable heating and cooling. 3.8 kW solar PV system, solar dual tank water heating, induction cook stove, & controlled ventilation. Oversized lot abuts Shaker Glen Conservation area w/ beautiful deck views of the forest & wildlife. Meticulously maintained, gorgeous hardwood floors throughout, & well insulated. First floor bedroom & full bathroom w/ 3 additional bedrooms & 2.5 baths. Open concept living/dining/chef's kitchen. First floor is handicapped accessible. Mudroom w/ vaulted ceiling and open loft space perfect for a home office. Finished lower level w/ walkout. 2 car garage. Exterior includes extensive mature organic gardens, flower beds, fruit trees, berries, & vegetable herb gardens. Convenient to shopping, restaurants, & major routes!