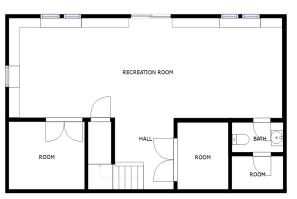

## **28 RICH ROAD**WOBURN, MA

BEDROOMS: 4

BATHROOMS: 3 Full Baths, 1 Half Bath

LIVING SPACE: 2,764 SQ. FT.

GRADE SCHOOL: Reeves

MIDDLE SCHOOL: Joyce Jr. High

HIGH SCHOOL: WMHS

Extraordinary custom "Energy Star" certified home in premiere Woburn West Side location! Healthy, low carbon home features passive solar design, whole house redundant heating & cooling with propane & electric heat pump system w/ 4 zones of controllable heating and cooling. 3.8 kW solar PV system, solar dual tank water heating, induction cook stove, & controlled ventilation. Oversized lot abuts Shaker Glen Conservation area w/ beautiful deck views of the forest & wildlife. Meticulously maintained, gorgeous hardwood floors throughout, & well insulated. First floor bedroom & full bathroom w/ 3 additional bedrooms & 2.5 baths. Open concept living/dining/chef's kitchen. First floor is handicapped accessible. Mudroom w/ vaulted ceiling and open loft space perfect for a home office. Finished lower level w/ walkout. 2 car garage. Exterior includes extensive mature organic gardens, flower beds, fruit trees, berries, & vegetable herb gardens. Convenient to shopping, restaurants, & major routes!