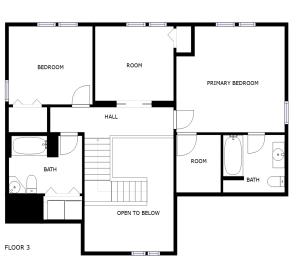

## **28 RICH ROAD**WOBURN, MA

BEDROOMS: 4

BATHROOMS: 3 Full Baths, 1 Half Bath

LIVING SPACE: 2,764 SQ. FT.

GRADE SCHOOL: Reeves

MIDDLE SCHOOL: Joyce Jr. High

HIGH SCHOOL: WMHS

Extraordinary custom "Energy Star" certified home in premiere Woburn West Side location! Healthy, low carbon home features passive solar design, whole house redundant heating & cooling with propane & electric heat pump system w/ 4 zones of controllable heating and cooling. 3.8 kW solar PV system, solar dual tank water heating, induction cook stove, & controlled ventilation. Oversized lot abuts Shaker Glen Conservation area w/ beautiful deck views of the forest & wildlife. Meticulously maintained, gorgeous hardwood floors throughout, & well insulated. First floor bedroom & full bathroom w/ 3 additional bedrooms & 2.5 baths. Open concept living/dining/chef's kitchen. First floor is handicapped accessible. Mudroom w/ vaulted ceiling and open loft space perfect for a home office. Finished lower level w/ walkout. 2 car garage. Exterior includes extensive mature organic gardens, flower beds, fruit trees, berries, & vegetable herb gardens. Convenient to shopping, restaurants, & major routes!

FLOOR 2