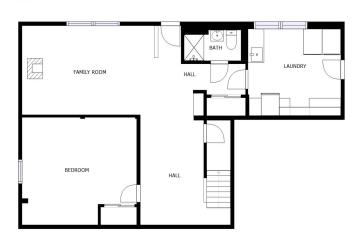

## **22 EVERGREEN RD** STONEHAM, MA

BEDROOMS: 4

BATHROOMS: 2 Full Baths
LIVING SPACE: 2,078 SQ. FT.
GRADE SCHOOL: Robin Hood
MIDDLE SCHOOL: Central Middle
HIGH SCHOOL Stoneham HS

Located in one of Stoneham's most desirable neighborhoods, this incredibly well-cared for home is ready for you to move in. Sought-after one level living is an opportunity like this rarely comes along. Minutes away from routes 128 & 93, this WELL-MAINTAINED Ranch has all you've been looking for. Featuring an open and sunny kitchen/dining area with updated stain steel appliances! Spacious living room with a cozy fireplace. Carpet over Hardwood flooring, including hallway to bedrooms. Three main level bedrooms complete with a renovated full bathroom. Lower level is finished with an additional bedroom, family room with a wood burning stove, full bathroom and laundry room with custom cabinetry and storage. 1 car garage with access to mudroom/breezeway. Oversized level lot with a patio and stoned wall with raised yard. Perfect for summertime bbq and yard games! This home is waiting for you to make it your own!

FLOOR 2