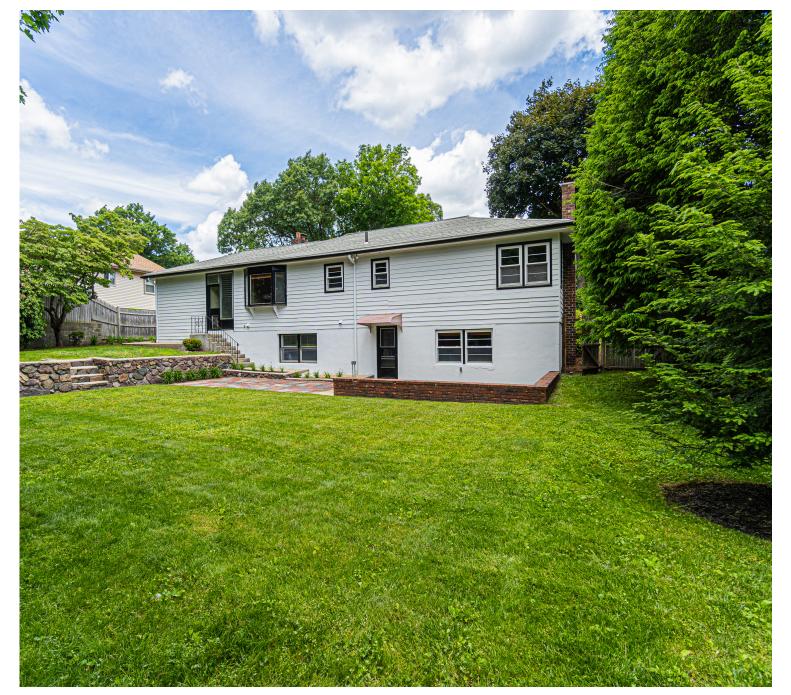

## **22 EVERGREEN RD** STONEHAM, MA

BEDROOMS: 4

BATHROOMS: 2 Full Baths
LIVING SPACE: 2,078 SQ. FT.
GRADE SCHOOL: Robin Hood
MIDDLE SCHOOL: Central Middle
HIGH SCHOOL Stoneham HS

Located in one of Stoneham's most desirable neighborhoods, this incredibly well-cared for home is ready for you to move in. Sought-after one level living is an opportunity like this rarely comes along. Minutes away from routes 128 & 93, this WELL-MAINTAINED Ranch has all you've been looking for. Featuring an open and sunny kitchen/dining area with updated stain steel appliances! Spacious living room with a cozy fireplace. Carpet over Hardwood flooring, including hallway to bedrooms. Three main level bedrooms complete with a renovated full bathroom. Lower level is finished with an additional bedroom, family room with a wood burning stove, full bathroom and laundry room with custom cabinetry and storage. 1 car garage with access to mudroom/breezeway. Oversized level lot with a patio and stoned wall with raised yard. Perfect for summertime bbq and yard games! This home is waiting for you to make it your own!