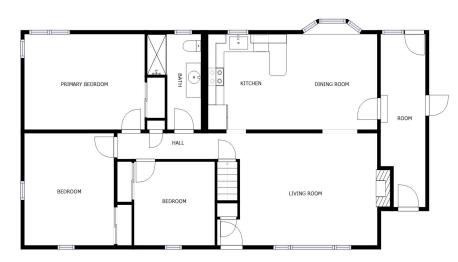

## **22 EVERGREEN RD** STONEHAM, MA

BEDROOMS: 4

BATHROOMS: 2 Full Baths
LIVING SPACE: 2,078 SQ. FT.
GRADE SCHOOL: Robin Hood
MIDDLE SCHOOL: Central Middle
HIGH SCHOOL Stoneham HS

Located in one of Stoneham's most desirable neighborhoods, this incredibly well-cared for home is ready for you to move in. Sought-after one level living is an opportunity like this rarely comes along. Minutes away from routes 128 & 93, this WELL-MAINTAINED Ranch has all you've been looking for. Featuring an open and sunny kitchen/dining area with updated stain steel appliances! Spacious living room with a cozy fireplace. Carpet over Hardwood flooring, including hallway to bedrooms. Three main level bedrooms complete with a renovated full bathroom. Lower level is finished with an additional bedroom, family room with a wood burning stove, full bathroom and laundry room with custom cabinetry and storage. 1 car garage with access to mudroom/breezeway. Oversized level lot with a patio and stoned wall with raised yard. Perfect for summertime bbq and yard games! This home is waiting for you to make it your own!