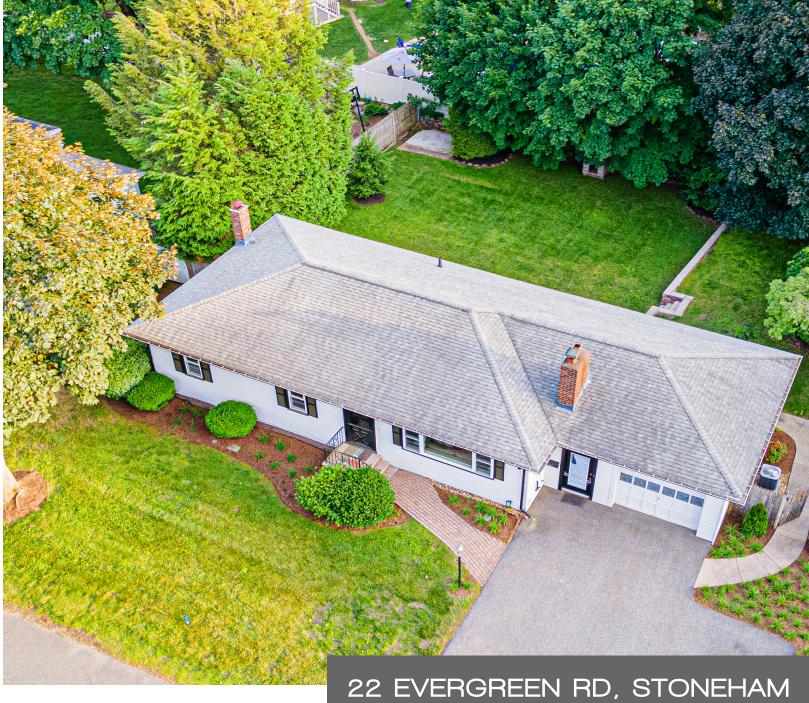

## **22 EVERGREEN RD** STONEHAM, MA

BEDROOMS: 4

BATHROOMS: 2 Full Baths
LIVING SPACE: 2,078 SQ. FT.
GRADE SCHOOL: Robin Hood
MIDDLE SCHOOL: Central Middle
HIGH SCHOOL Stoneham HS

Located in one of Stoneham's most desirable neighborhoods, this incredibly well-cared for home is ready for you to move in. Sought-after one level living is an opportunity like this rarely comes along. Minutes away from routes 128 & 93, this WELL-MAINTAINED Ranch has all you've been looking for. Featuring an open and sunny kitchen/dining area with updated stain steel appliances! Spacious living room with a cozy fireplace. Carpet over Hardwood flooring, including hallway to bedrooms. Three main level bedrooms complete with a renovated full bathroom. Lower level is finished with an additional bedroom, family room with a wood burning stove, full bathroom and laundry room with custom cabinetry and storage. 1 car garage with access to mudroom/breezeway. Oversized level lot with a patio and stoned wall with raised yard. Perfect for summertime bbq and yard games! This home is waiting for you to make it your own!