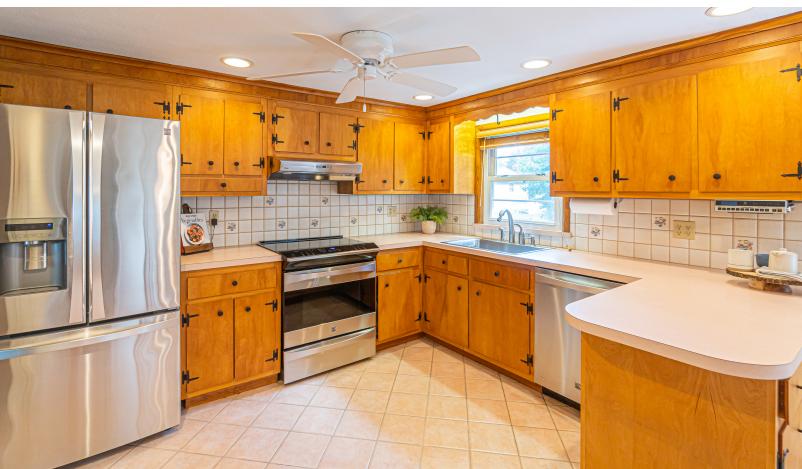

## **22 EVERGREEN RD** STONEHAM, MA

BEDROOMS: 4

BATHROOMS: 2 Full Baths
LIVING SPACE: 2,078 SQ. FT.
GRADE SCHOOL: Robin Hood
MIDDLE SCHOOL: Central Middle
HIGH SCHOOL Stoneham HS

Located in one of Stoneham's most desirable neighborhoods, this incredibly well-cared for home is ready for you to move in. Sought-after one level living is an opportunity like this rarely comes along. Minutes away from routes 128 & 93, this WELL-MAINTAINED Ranch has all you've been looking for. Featuring an open and sunny kitchen/dining area with updated stain steel appliances! Spacious living room with a cozy fireplace. Carpet over Hardwood flooring, including hallway to bedrooms. Three main level bedrooms complete with a renovated full bathroom. Lower level is finished with an additional bedroom, family room with a wood burning stove, full bathroom and laundry room with custom cabinetry and storage. 1 car garage with access to mudroom/breezeway. Oversized level lot with a patio and stoned wall with raised yard. Perfect for summertime bbq and yard games! This home is waiting for you to make it your own!