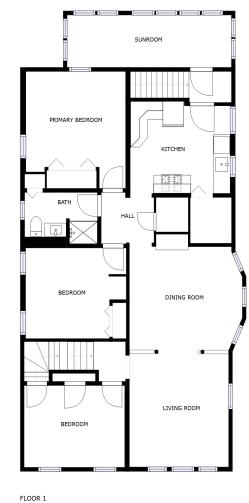

## 160 WHITE ST-U2 BELMONT, MA

BEDROOMS: 4

BATHROOMS: 2 full baths LIVING SPACE: 1,674 SQ. FT.

GRADE SCHOOL: Butler MIDDLE SCHOOL: Chenery

HIGH SCHOOL: Belmont High School

Welcome home to this turn-key, inviting Condo located in desirable Belmont close to all of the conveniences you're looking for! A spacious and sunny open concept floor plan featuring two levels of living space! As you enter you'll find a spacious living and dining room area - perfect for gatherings with friends and family, which includes beautiful, custom built-in cabinets. A generous chef's kitchen with stainless steel appliances and granite countertops with access to a cozy sun-filled enclosed private porch. Three spacious bedrooms with ample storage along with an updated full bathroom complete this living level. Upper level features an oversized bedroom with space for a home office along with a full bathroom and separate storage room. In-unit laundry! Within close proximity to Daniel Butler Elementary School, bus, commuter rail, and highways!