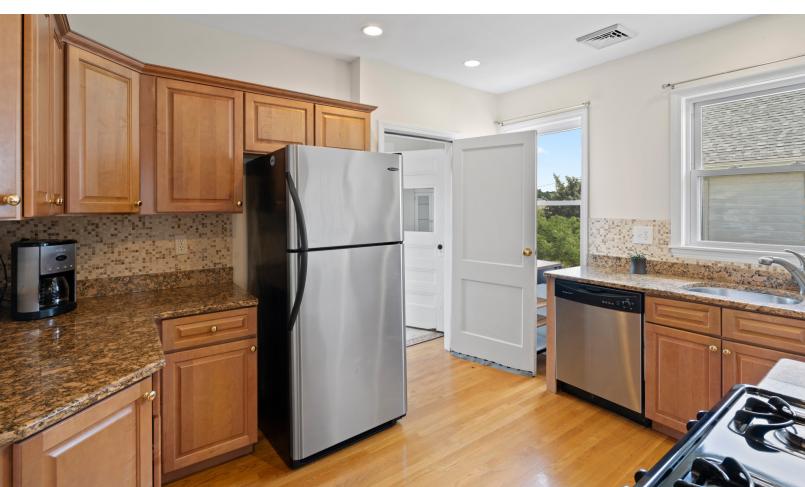

## 160 WHITE ST-U2 BELMONT, MA

BEDROOMS: 4

BATHROOMS: 2 full baths LIVING SPACE: 1,674 SQ. FT.

GRADE SCHOOL: Butler MIDDLE SCHOOL: Chenery

HIGH SCHOOL: Belmont High School

Welcome home to this turn-key, inviting Condo located in desirable Belmont close to all of the conveniences you're looking for! A spacious and sunny open concept floor plan featuring two levels of living space! As you enter you'll find a spacious living and dining room area - perfect for gatherings with friends and family, which includes beautiful, custom built-in cabinets. A generous chef's kitchen with stainless steel appliances and granite countertops with access to a cozy sun-filled enclosed private porch. Three spacious bedrooms with ample storage along with an updated full bathroom complete this living level. Upper level features an oversized bedroom with space for a home office along with a full bathroom and separate storage room. In-unit laundry! Within close proximity to Daniel Butler Elementary School, bus, commuter rail, and highways!