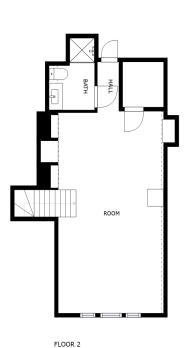

## 160 WHITE ST-U2 BELMONT, MA

BEDROOMS: 4

BATHROOMS: 2 full baths LIVING SPACE: 1,674 SQ. FT.

GRADE SCHOOL: Butler MIDDLE SCHOOL: Chenery

HIGH SCHOOL: Belmont High School

Welcome home to this turn-key, inviting Condo located in desirable Belmont close to all of the conveniences you're looking for! A spacious and sunny open concept floor plan featuring two levels of living space! As you enter you'll find a spacious living and dining room area - perfect for gatherings with friends and family, which includes beautiful, custom built-in cabinets. A generous chef's kitchen with stainless steel appliances and granite countertops with access to a cozy sun-filled enclosed private porch. Three spacious bedrooms with ample storage along with an updated full bathroom complete this living level. Upper level features an oversized bedroom with space for a home office along with a full bathroom and separate storage room. In-unit laundry! Within close proximity to Daniel Butler Elementary School, bus, commuter rail, and highways!