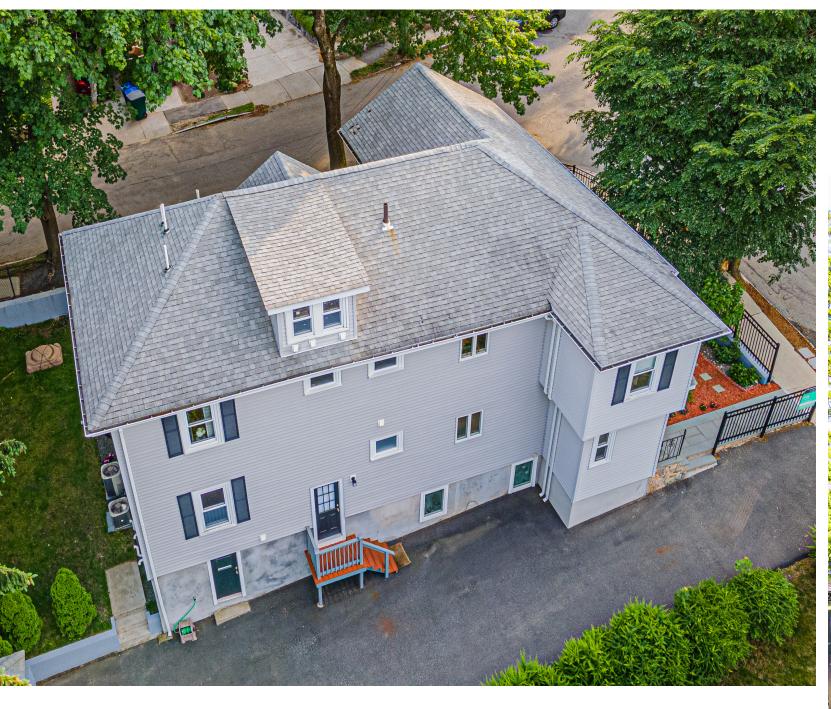

## 18 FIELD RD., U2 ARLINGTON, MA

BEDROOMS: 3

BATHROOMS: 2 Full Baths LIVING SPACE: 1,517 SQ. FT.

GRADE SCHOOL: Brackett MIDDLE SCHOOL: Ottoson

HIGH SCHOOL: Arlington High

Upper level turn-key condo, located in the heart of Arlington at the foot of Jason Heights, has all the modern conveniences you've been looking for! Sunny and bright unit with an open concept chef's kitchen, dining and living room area. Gorgeous hardwood floors throughout. Three spacious bedrooms, two full bathrooms, and a home office. Features a private patio and side yard perfect for a family barbeque and entertaining! In-unit laundry with ample private storage in the lower level. One car garage with additional off-street parking. Conveniently located, easy walk to the town center, public transportation, and quick access to Route 2 and major highways. You won't want to miss this opportunity in desirable Arlington!