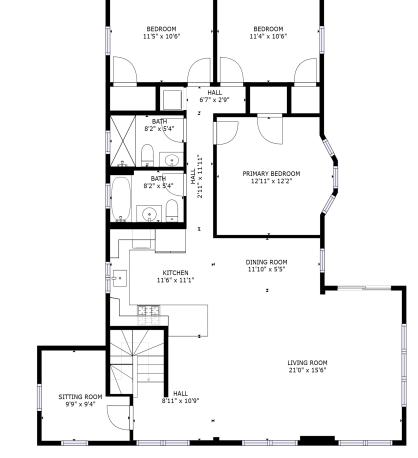

## 18 FIELD RD., U2 ARLINGTON, MA

BEDROOMS: 3

BATHROOMS: 2 Full Baths LIVING SPACE: 1,517 SQ. FT.

GRADE SCHOOL: Brackett MIDDLE SCHOOL: Ottoson

HIGH SCHOOL: Arlington High

Upper level turn-key condo, located in the heart of Arlington at the foot of Jason Heights, has all the modern conveniences you've been looking for! Sunny and bright unit with an open concept chef's kitchen, dining and living room area. Gorgeous hardwood floors throughout. Three spacious bedrooms, two full bathrooms, and a home office. Features a private patio and side yard perfect for a family barbeque and entertaining! In-unit laundry with ample private storage in the lower level. One car garage with additional off-street parking. Conveniently located, easy walk to the town center, public transportation, and quick access to Route 2 and major highways. You won't want to miss this opportunity in desirable Arlington!