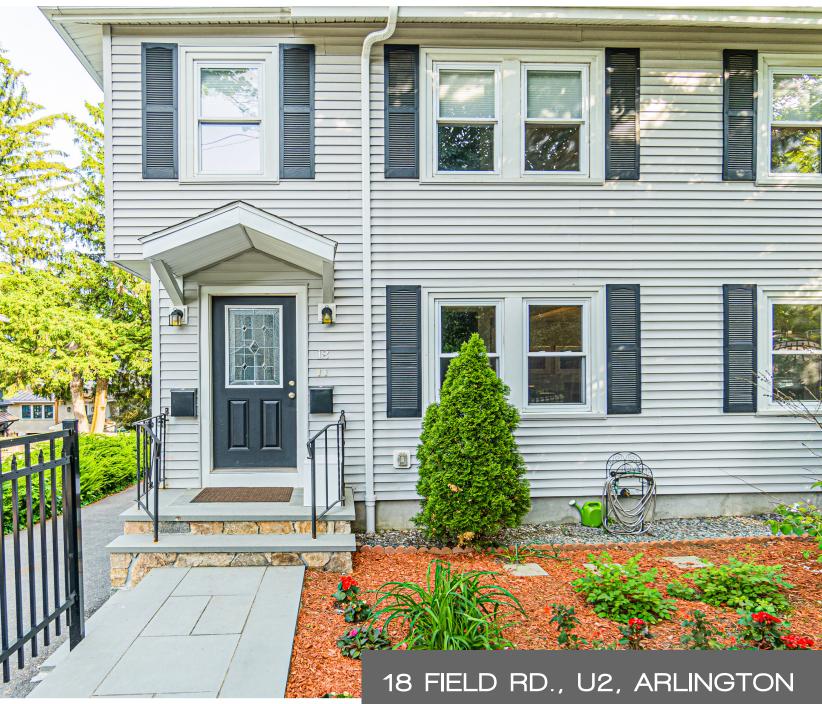

## 18 FIELD RD., U2 ARLINGTON, MA

BEDROOMS: 3

BATHROOMS: 2 Full Baths LIVING SPACE: 1,517 SQ. FT.

GRADE SCHOOL: Brackett MIDDLE SCHOOL: Ottoson

HIGH SCHOOL: Arlington High

Upper level turn-key condo, located in the heart of Arlington at the foot of Jason Heights, has all the modern conveniences you've been looking for! Sunny and bright unit with an open concept chef's kitchen, dining and living room area. Gorgeous hardwood floors throughout. Three spacious bedrooms, two full bathrooms, and a home office. Features a private patio and side yard perfect for a family barbeque and entertaining! In-unit laundry with ample private storage in the lower level. One car garage with additional off-street parking. Conveniently located, easy walk to the town center, public transportation, and quick access to Route 2 and major highways. You won't want to miss this opportunity in desirable Arlington!