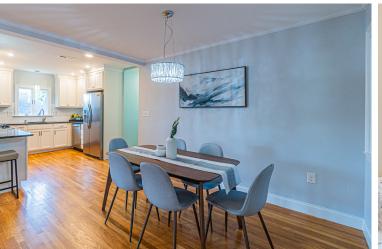

## 18 FIELD RD., U2 ARLINGTON, MA

BEDROOMS: 3

BATHROOMS: 2 Full Baths LIVING SPACE: 1,517 SQ. FT.

GRADE SCHOOL: Brackett MIDDLE SCHOOL: Ottoson

HIGH SCHOOL: Arlington High

Upper level turn-key condo, located in the heart of Arlington at the foot of Jason Heights, has all the modern conveniences you've been looking for! Sunny and bright unit with an open concept chef's kitchen, dining and living room area. Gorgeous hardwood floors throughout. Three spacious bedrooms, two full bathrooms, and a home office. Features a private patio and side yard perfect for a family barbeque and entertaining! In-unit laundry with ample private storage in the lower level. One car garage with additional off-street parking. Conveniently located, easy walk to the town center, public transportation, and quick access to Route 2 and major highways. You won't want to miss this opportunity in desirable Arlington!