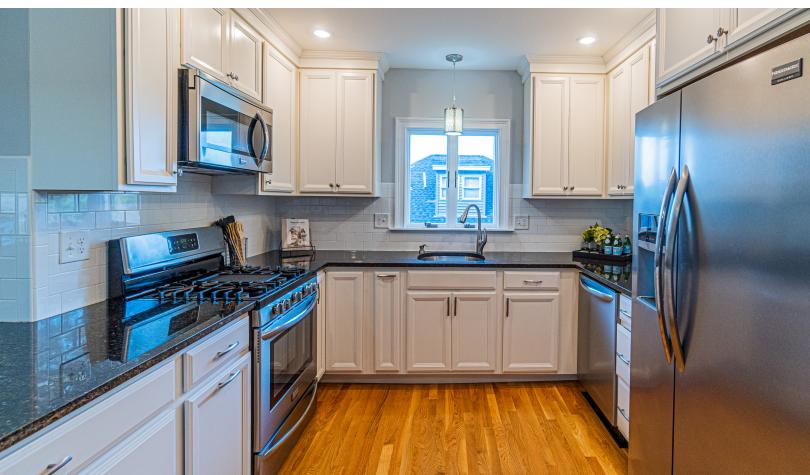

## 18 FIELD RD., U2 ARLINGTON, MA

BEDROOMS: 3

BATHROOMS: 2 Full Baths LIVING SPACE: 1,517 SQ. FT.

GRADE SCHOOL: Brackett MIDDLE SCHOOL: Ottoson

HIGH SCHOOL: Arlington High

Upper level turn-key condo, located in the heart of Arlington at the foot of Jason Heights, has all the modern conveniences you've been looking for! Sunny and bright unit with an open concept chef's kitchen, dining and living room area. Gorgeous hardwood floors throughout. Three spacious bedrooms, two full bathrooms, and a home office. Features a private patio and side yard perfect for a family barbeque and entertaining! In-unit laundry with ample private storage in the lower level. One car garage with additional off-street parking. Conveniently located, easy walk to the town center, public transportation, and quick access to Route 2 and major highways. You won't want to miss this opportunity in desirable Arlington!