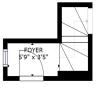

## 18 FIELD RD., U2 ARLINGTON, MA

BEDROOMS: 3

BATHROOMS: 2 Full Baths LIVING SPACE: 1,517 SQ. FT.

GRADE SCHOOL: Brackett MIDDLE SCHOOL: Ottoson

HIGH SCHOOL: Arlington High

Upper level turn-key condo, located in the heart of Arlington at the foot of Jason Heights, has all the modern conveniences you've been looking for! Sunny and bright unit with an open concept chef's kitchen, dining and living room area. Gorgeous hardwood floors throughout. Three spacious bedrooms, two full bathrooms, and a home office. Features a private patio and side yard perfect for a family barbeque and entertaining! In-unit laundry with ample private storage in the lower level. One car garage with additional off-street parking. Conveniently located, easy walk to the town center, public transportation, and quick access to Route 2 and major highways. You won't want to miss this opportunity in desirable Arlington!