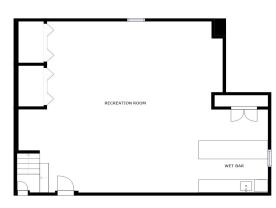

## 1 OX PASTURE WINCHESTER, MA

BEDROOMS: 5

BATHROOMS: 2 full baths, 1 half bath

LIVING SPACE: 4,022 SQ. FT.
GRADE SCHOOL: Ambrose
MIDDLE SCHOOL: McCall

HIGH SCHOOL: WHS

Welcome home to this stunning Colonial located in one of Winchester's most desirable neighborhoods. Completely renovated and modernized. Enjoy a sunny afternoon on the welcoming front porch surrounded by mature shrubs & flowers. Inviting open foyer entry leads to a formal living room w/ a gas fireplace. Spacious dining room opens to an updated & modern kitchen featuring Viking range, stainless steel appliances, eat-in kitchen & access to the charming backyard w/ deck and patio. Oversized mudroom with large closet and allows for easy access to the attached 2 car garage. 2nd level Main bedroom is incredibly spacious with two walk-in closets and en-suite bathroom. 3 additional bedrooms and a full bathroom completes this floor. Fully finished lower level is ideal for entertaining your next movie night with custom cabinetry & enough space for a home gym. Expansive custom bar with wine refrigerator. A stone's throw to Brook's Reservation and trails! Conveniently located to Winchester Center!