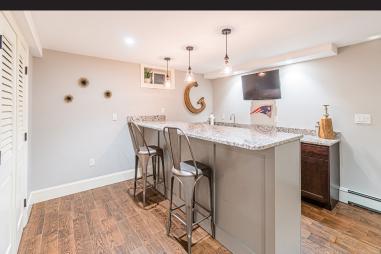

## 1 OX PASTURE WINCHESTER, MA

BEDROOMS: 5

BATHROOMS: 2 full baths, 1 half bath

LIVING SPACE: 4,022 SQ. FT.
GRADE SCHOOL: Ambrose
MIDDLE SCHOOL: McCall

HIGH SCHOOL: WHS

Welcome home to this stunning Colonial located in one of Winchester's most desirable neighborhoods. Completely renovated and modernized. Enjoy a sunny afternoon on the welcoming front porch surrounded by mature shrubs & flowers. Inviting open foyer entry leads to a formal living room w/ a gas fireplace. Spacious dining room opens to an updated & modern kitchen featuring Viking range, stainless steel appliances, eat-in kitchen & access to the charming backyard w/ deck and patio. Oversized mudroom with large closet and allows for easy access to the attached 2 car garage. 2nd level Main bedroom is incredibly spacious with two walk-in closets and en-suite bathroom. 3 additional bedrooms and a full bathroom completes this floor. Fully finished lower level is ideal for entertaining your next movie night with custom cabinetry & enough space for a home gym. Expansive custom bar with wine refrigerator. A stone's throw to Brook's Reservation and trails! Conveniently located to Winchester Center!