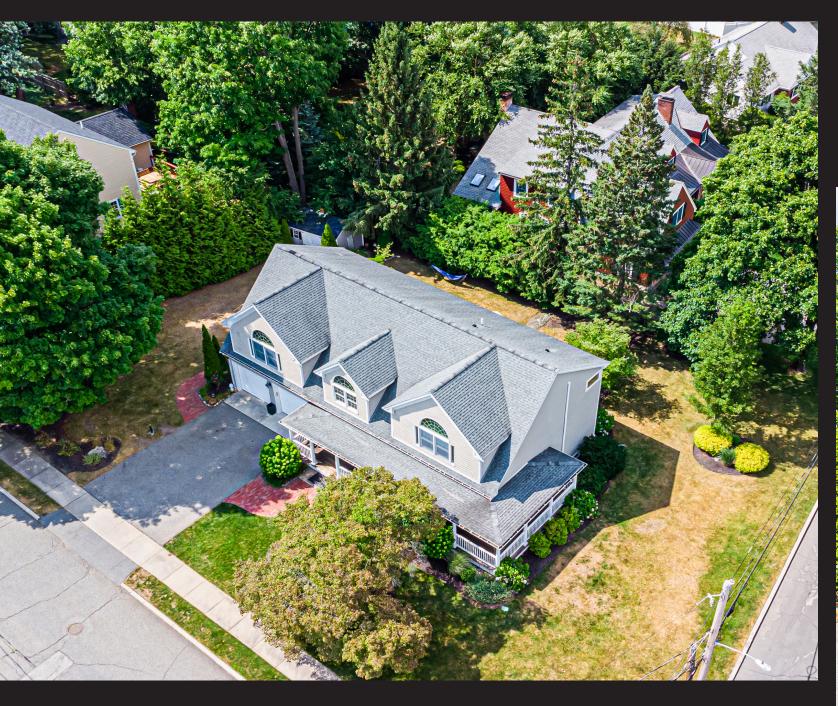

1 OX PASTURE, WINCHESTER

## 1 OX PASTURE WINCHESTER, MA

BEDROOMS: 5

BATHROOMS: 2 full baths, 1 half bath

LIVING SPACE: 4,022 SQ. FT.
GRADE SCHOOL: Ambrose
MIDDLE SCHOOL: McCall

HIGH SCHOOL: WHS

Welcome home to this stunning Colonial located in one of Winchester's most desirable neighborhoods. Completely renovated and modernized. Enjoy a sunny afternoon on the welcoming front porch surrounded by mature shrubs & flowers. Inviting open foyer entry leads to a formal living room w/ a gas fireplace. Spacious dining room opens to an updated & modern kitchen featuring Viking range, stainless steel appliances, eat-in kitchen & access to the charming backyard w/ deck and patio. Oversized mudroom with large closet and allows for easy access to the attached 2 car garage. 2nd level Main bedroom is incredibly spacious with two walk-in closets and en-suite bathroom. 3 additional bedrooms and a full bathroom completes this floor. Fully finished lower level is ideal for entertaining your next movie night with custom cabinetry & enough space for a home gym. Expansive custom bar with wine refrigerator. A stone's throw to Brook's Reservation and trails! Conveniently located to Winchester Center!