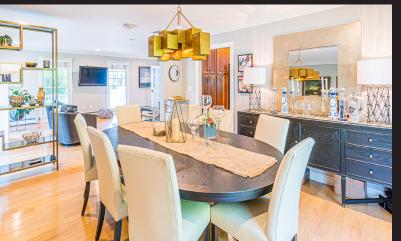

## 1 OX PASTURE WINCHESTER, MA

BEDROOMS: 5

BATHROOMS: 2 full baths, 1 half bath

LIVING SPACE: 4,022 SQ. FT.
GRADE SCHOOL: Ambrose
MIDDLE SCHOOL: McCall

HIGH SCHOOL: WHS

Welcome home to this stunning Colonial located in one of Winchester's most desirable neighborhoods. Completely renovated and modernized. Enjoy a sunny afternoon on the welcoming front porch surrounded by mature shrubs & flowers. Inviting open foyer entry leads to a formal living room w/ a gas fireplace. Spacious dining room opens to an updated & modern kitchen featuring Viking range, stainless steel appliances, eat-in kitchen & access to the charming backyard w/ deck and patio. Oversized mudroom with large closet and allows for easy access to the attached 2 car garage. 2nd level Main bedroom is incredibly spacious with two walk-in closets and en-suite bathroom. 3 additional bedrooms and a full bathroom completes this floor. Fully finished lower level is ideal for entertaining your next movie night with custom cabinetry & enough space for a home gym. Expansive custom bar with wine refrigerator. A stone's throw to Brook's Reservation and trails! Conveniently located to Winchester Center!