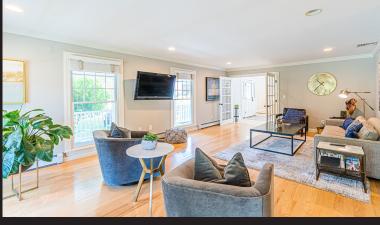

## 1 OX PASTURE WINCHESTER, MA

BEDROOMS: 5

BATHROOMS: 2 full baths, 1 half bath

LIVING SPACE: 4,022 SQ. FT.
GRADE SCHOOL: Ambrose
MIDDLE SCHOOL: McCall

HIGH SCHOOL: WHS

Welcome home to this stunning Colonial located in one of Winchester's most desirable neighborhoods. Completely renovated and modernized. Enjoy a sunny afternoon on the welcoming front porch surrounded by mature shrubs & flowers. Inviting open foyer entry leads to a formal living room w/ a gas fireplace. Spacious dining room opens to an updated & modern kitchen featuring Viking range, stainless steel appliances, eat-in kitchen & access to the charming backyard w/ deck and patio. Oversized mudroom with large closet and allows for easy access to the attached 2 car garage. 2nd level Main bedroom is incredibly spacious with two walk-in closets and en-suite bathroom. 3 additional bedrooms and a full bathroom completes this floor. Fully finished lower level is ideal for entertaining your next movie night with custom cabinetry & enough space for a home gym. Expansive custom bar with wine refrigerator. A stone's throw to Brook's Reservation and trails! Conveniently located to Winchester Center!