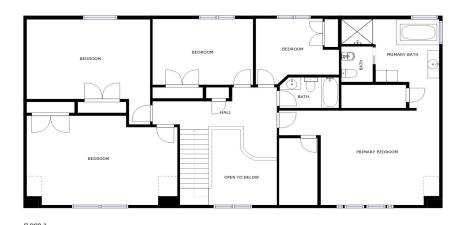

## 1 OX PASTURE WINCHESTER, MA

BEDROOMS: 5

BATHROOMS: 2 full baths, 1 half bath

LIVING SPACE: 4,022 SQ. FT.
GRADE SCHOOL: Ambrose
MIDDLE SCHOOL: McCall

HIGH SCHOOL: WHS

Welcome home to this stunning Colonial located in one of Winchester's most desirable neighborhoods. Completely renovated and modernized. Enjoy a sunny afternoon on the welcoming front porch surrounded by mature shrubs & flowers. Inviting open foyer entry leads to a formal living room w/ a gas fireplace. Spacious dining room opens to an updated & modern kitchen featuring Viking range, stainless steel appliances, eat-in kitchen & access to the charming backyard w/ deck and patio. Oversized mudroom with large closet and allows for easy access to the attached 2 car garage. 2nd level Main bedroom is incredibly spacious with two walk-in closets and en-suite bathroom. 3 additional bedrooms and a full bathroom completes this floor. Fully finished lower level is ideal for entertaining your next movie night with custom cabinetry & enough space for a home gym. Expansive custom bar with wine refrigerator. A stone's throw to Brook's Reservation and trails! Conveniently located to Winchester Center!