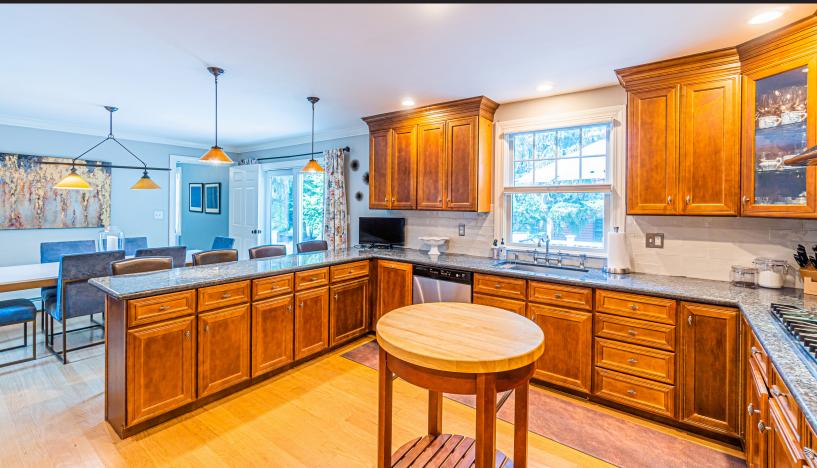

## 1 OX PASTURE WINCHESTER, MA

BEDROOMS: 5

BATHROOMS: 2 full baths, 1 half bath

LIVING SPACE: 4,022 SQ. FT.
GRADE SCHOOL: Ambrose
MIDDLE SCHOOL: McCall

HIGH SCHOOL: WHS

Welcome home to this stunning Colonial located in one of Winchester's most desirable neighborhoods. Completely renovated and modernized. Enjoy a sunny afternoon on the welcoming front porch surrounded by mature shrubs & flowers. Inviting open foyer entry leads to a formal living room w/ a gas fireplace. Spacious dining room opens to an updated & modern kitchen featuring Viking range, stainless steel appliances, eat-in kitchen & access to the charming backyard w/ deck and patio. Oversized mudroom with large closet and allows for easy access to the attached 2 car garage. 2nd level Main bedroom is incredibly spacious with two walk-in closets and en-suite bathroom. 3 additional bedrooms and a full bathroom completes this floor. Fully finished lower level is ideal for entertaining your next movie night with custom cabinetry & enough space for a home gym. Expansive custom bar with wine refrigerator. A stone's throw to Brook's Reservation and trails! Conveniently located to Winchester Center!