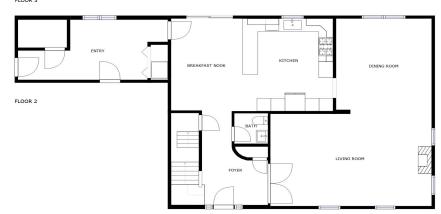

## 1 OX PASTURE WINCHESTER, MA

BEDROOMS: 5

BATHROOMS: 2 full baths, 1 half bath

LIVING SPACE: 4,022 SQ. FT.
GRADE SCHOOL: Ambrose
MIDDLE SCHOOL: McCall

HIGH SCHOOL: WHS

Welcome home to this stunning Colonial located in one of Winchester's most desirable neighborhoods. Completely renovated and modernized. Enjoy a sunny afternoon on the welcoming front porch surrounded by mature shrubs & flowers. Inviting open foyer entry leads to a formal living room w/ a gas fireplace. Spacious dining room opens to an updated & modern kitchen featuring Viking range, stainless steel appliances, eat-in kitchen & access to the charming backyard w/ deck and patio. Oversized mudroom with large closet and allows for easy access to the attached 2 car garage. 2nd level Main bedroom is incredibly spacious with two walk-in closets and en-suite bathroom. 3 additional bedrooms and a full bathroom completes this floor. Fully finished lower level is ideal for entertaining your next movie night with custom cabinetry & enough space for a home gym. Expansive custom bar with wine refrigerator. A stone's throw to Brook's Reservation and trails! Conveniently located to Winchester Center!

FLOOR 1