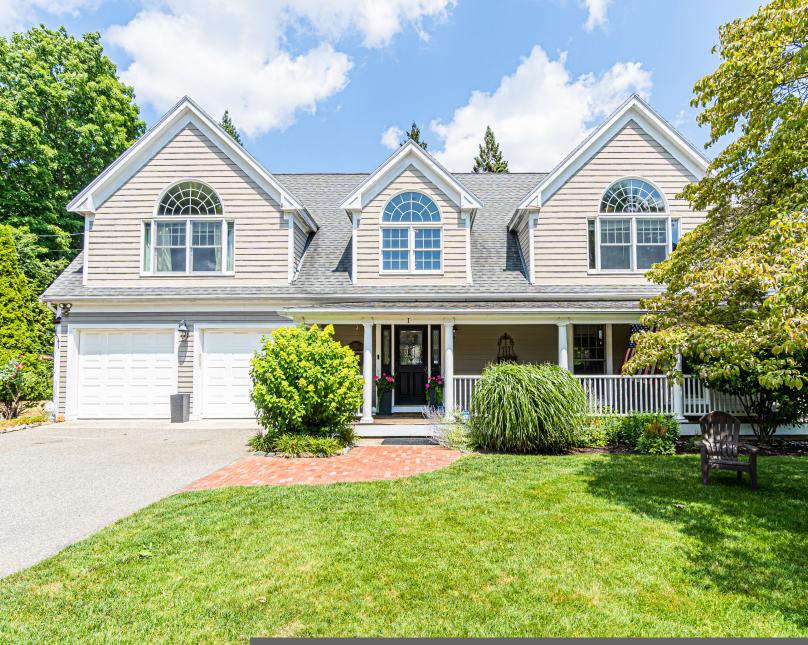

1 OX PASTURE, WINCHESTER

## 1 OX PASTURE WINCHESTER, MA

BEDROOMS: 5

BATHROOMS: 2 full baths, 1 half bath

LIVING SPACE: 4,022 SQ. FT.
GRADE SCHOOL: Ambrose
MIDDLE SCHOOL: McCall

HIGH SCHOOL: WHS

Welcome home to this stunning Colonial located in one of Winchester's most desirable neighborhoods. Completely renovated and modernized. Enjoy a sunny afternoon on the welcoming front porch surrounded by mature shrubs & flowers. Inviting open foyer entry leads to a formal living room w/ a gas fireplace. Spacious dining room opens to an updated & modern kitchen featuring Viking range, stainless steel appliances, eat-in kitchen & access to the charming backyard w/ deck and patio. Oversized mudroom with large closet and allows for easy access to the attached 2 car garage. 2nd level Main bedroom is incredibly spacious with two walk-in closets and en-suite bathroom. 3 additional bedrooms and a full bathroom completes this floor. Fully finished lower level is ideal for entertaining your next movie night with custom cabinetry & enough space for a home gym. Expansive custom bar with wine refrigerator. A stone's throw to Brook's Reservation and trails! Conveniently located to Winchester Center!