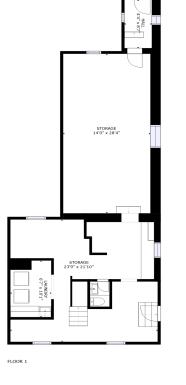

Second chance for this awesome opportunity to live in Somerville! Situated on a large and sizeable lot with so much potential is this Colonial worth investing in. Footprint of the home is spacious with ample room to spread out with home offices and rooms for entertaining. Main level features a bright and sunny open kitchen, living room, sun room and main bedroom. Three additional bedrooms with a full bathroom on the second floor. Lower level offers a large bonus space with ample storage and including a wood work shop. Exterior features an outdoor deck and great backyard! 3 car off-street parking.There is an abundance of options on what this home can be transformed to be not to mention the incredible location. Located near Lincoln Park, .5 mile to Union Sq green-line T stop, & close to shops, bars, and restaurants!

FLOOR 4