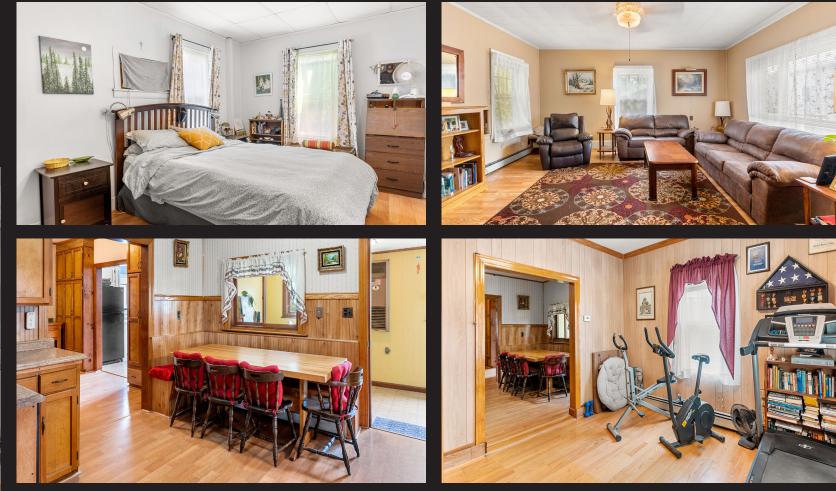

Second chance for this awesome opportunity to live in Somerville! Situated on a large and sizeable lot with so much potential is this Colonial worth investing in. Footprint of the home is spacious with ample room to spread out with home offices and rooms for entertaining. Main level features a bright and sunny open kitchen, living room, sun room and main bedroom. Three additional bedrooms with a full bathroom on the second floor. Lower level offers a large bonus space with ample storage and including a wood work shop. Exterior features an outdoor deck and great backyard! 3 car off-street parking.There is an abundance of options on what this home can be transformed to be not to mention the incredible location. Located near Lincoln Park, .5 mile to Union Sq green-line T stop, & close to shops, bars, and restaurants!