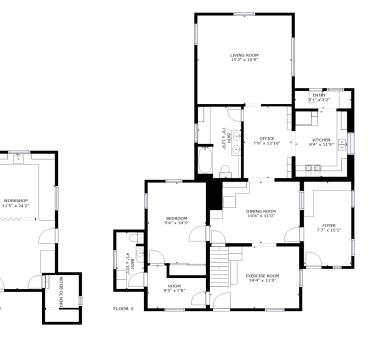

Second chance for this awesome opportunity to live in Somerville! Situated on a large and sizeable lot with so much potential is this Colonial worth investing in. Footprint of the home is spacious with ample room to spread out with home offices and rooms for entertaining. Main level features a bright and sunny open kitchen, living room, sun room and main bedroom. Three additional bedrooms with a full bathroom on the second floor. Lower level offers a large bonus space with ample storage and including a wood work shop. Exterior features an outdoor deck and great backyard! 3 car off-street parking.There is an abundance of options on what this home can be transformed to be not to mention the incredible location. Located near Lincoln Park, .5 mile to Union Sq green-line T stop, & close to shops, bars, and restaurants!