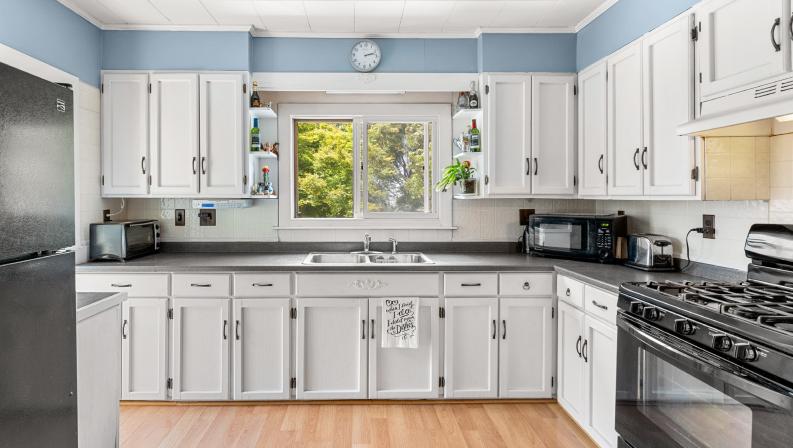

Second chance for this awesome opportunity to live in Somerville! Situated on a large and sizeable lot with so much potential is this Colonial worth investing in. Footprint of the home is spacious with ample room to spread out with home offices and rooms for entertaining. Main level features a bright and sunny open kitchen, living room, sun room and main bedroom. Three additional bedrooms with a full bathroom on the second floor. Lower level offers a large bonus space with ample storage and including a wood work shop. Exterior features an outdoor deck and great backyard! 3 car off-street parking.There is an abundance of options on what this home can be transformed to be not to mention the incredible location. Located near Lincoln Park, .5 mile to Union Sq green-line T stop, & close to shops, bars, and restaurants!