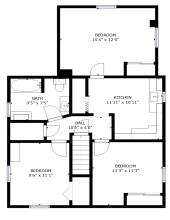

## BEDROOMS: 4

| BATHROOMS:     | 2 full baths, 2 half baths |
|----------------|----------------------------|
| LIVING SPACE:  | 3,330 SQ. FT.              |
| GRADE SCHOOL:  | KDY School                 |
| MIDDLE SCHOOL: | KDY School                 |
| HIGH SCHOOL:   | Somerville High            |
|                |                            |

Second chance for this awesome opportunity to live in Somerville! Situated on a large and sizeable lot with so much potential is this Colonial worth investing in. Footprint of the home is spacious with ample room to spread out with home offices and rooms for entertaining. Main level features a bright and sunny open kitchen, living room, sun room and main bedroom. Three additional bedrooms with a full bathroom on the second floor. Lower level offers a large bonus space with ample storage and including a wood work shop. Exterior features an outdoor deck and great backyard! 3 car off-street parking.There is an abundance of options on what this home can be transformed to be not to mention the incredible location. Located near Lincoln Park, .5 mile to Union Sq green-line T stop, & close to shops, bars, and restaurants!