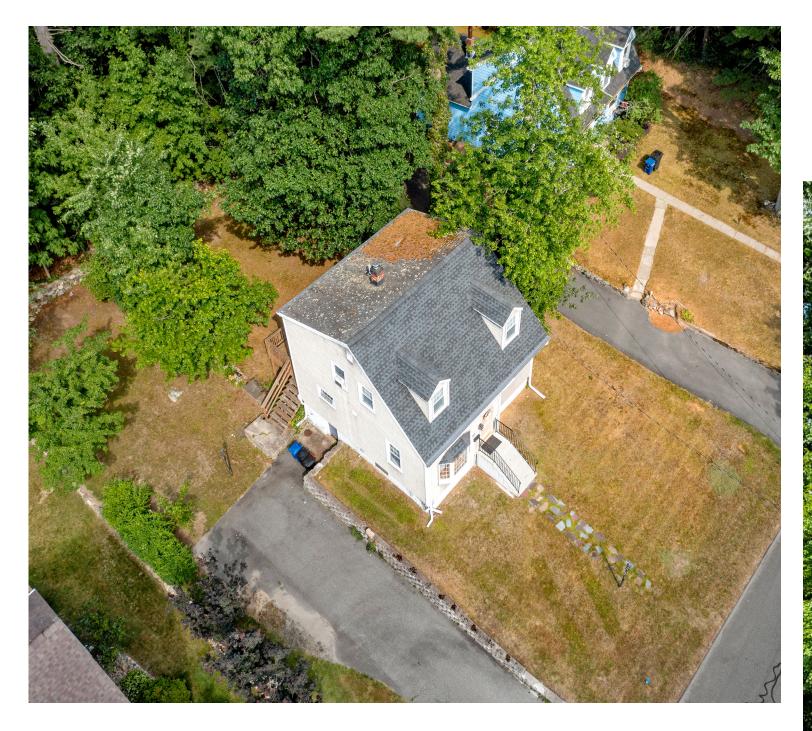

## 27 COLBURN ROAD, READING

## 27 COLBURN ROAD READING, MA

**BEDROOMS: 5** BATHROOMS: 2 Full Baths LIVING SPACE: 1,738 SQ. FT. **GRADE SCHOOL:** Birch Meadow MIDDLE SCHOOL: Coolidge HIGH SCHOOL Reading Memorial High

Quaint Cape in the heart of Reading is waiting for you! Sizeable lot on a quiet and desirable neighborhood, this home has the opportunity to be transformed into your dream home. First floor features a bright and sunny living room, kitchen with access to outdoor deck and backyard, full bathroom along with two main floor bedrooms. 2nd floor includes three additional bedrooms and a full bathroom. Large lot with ample potential for expansion. Retaining wall, driveway, roof, vinyl siding and gutters has been replaced since ownership. Convenient to to Birch Meadow Complex, YMCA, several schools, playgrounds, tennis courts and more! Now is the chance for this incredible opportunity and to put your own personal touches on the home of your dreams!