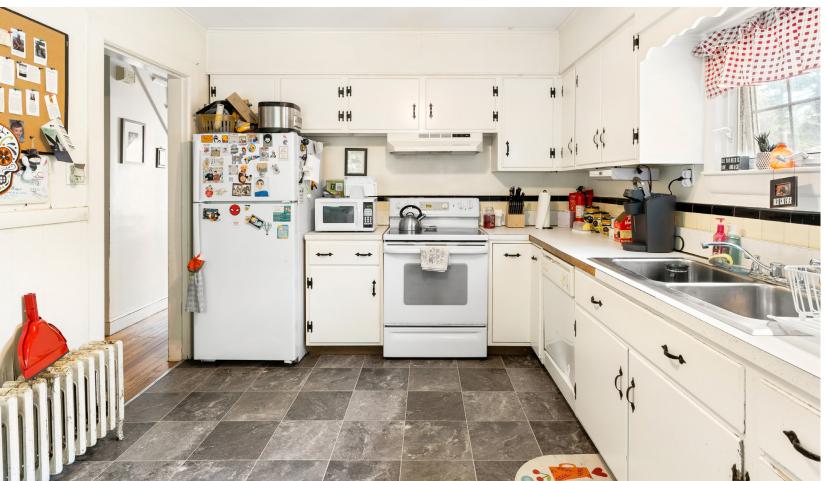

## 27 COLBURN ROAD READING, MA

**BEDROOMS: 5** BATHROOMS: 2 Full Baths LIVING SPACE: 1,738 SQ. FT. **GRADE SCHOOL:** Birch Meadow MIDDLE SCHOOL: Coolidge HIGH SCHOOL Reading Memorial High

Quaint Cape in the heart of Reading is waiting for you! Sizeable lot on a quiet and desirable neighborhood, this home has the opportunity to be transformed into your dream home. First floor features a bright and sunny living room, kitchen with access to outdoor deck and backyard, full bathroom along with two main floor bedrooms. 2nd floor includes three additional bedrooms and a full bathroom. Large lot with ample potential for expansion. Retaining wall, driveway, roof, vinyl siding and gutters has been replaced since ownership. Convenient to to Birch Meadow Complex, YMCA, several schools, playgrounds, tennis courts and more! Now is the chance for this incredible opportunity and to put your own personal touches on the home of your dreams!