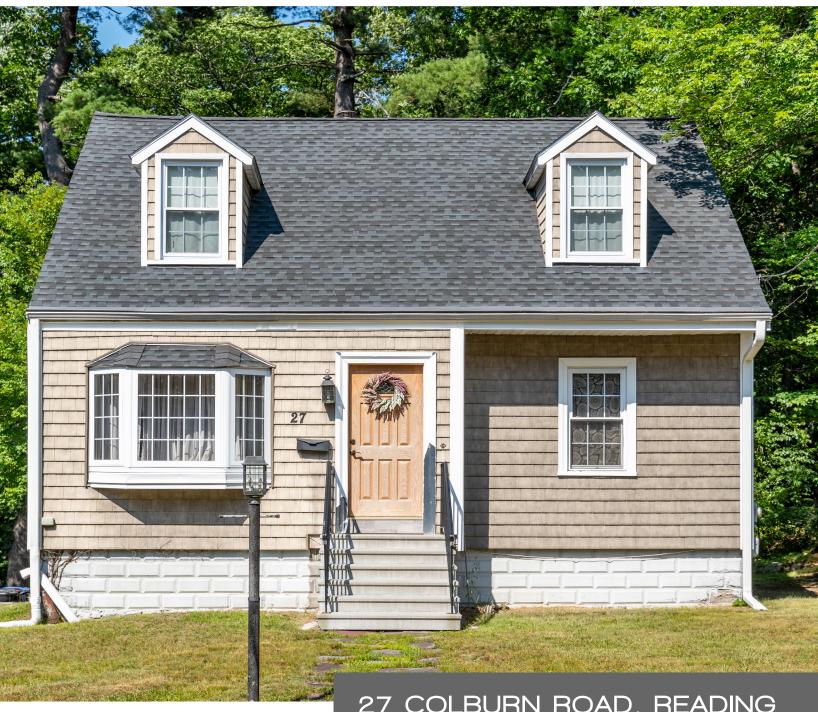

## 27 COLBURN ROAD, READING

## 27 COLBURN ROAD READING, MA

**BEDROOMS: 5** BATHROOMS: 2 Full Baths LIVING SPACE: 1,738 SQ. FT. **GRADE SCHOOL:** Birch Meadow MIDDLE SCHOOL: Coolidge HIGH SCHOOL Reading Memorial High

Quaint Cape in the heart of Reading is waiting for you! Sizeable lot on a quiet and desirable neighborhood, this home has the opportunity to be transformed into your dream home. First floor features a bright and sunny living room, kitchen with access to outdoor deck and backyard, full bathroom along with two main floor bedrooms. 2nd floor includes three additional bedrooms and a full bathroom. Large lot with ample potential for expansion. Retaining wall, driveway, roof, vinyl siding and gutters has been replaced since ownership. Convenient to to Birch Meadow Complex, YMCA, several schools, playgrounds, tennis courts and more! Now is the chance for this incredible opportunity and to put your own personal touches on the home of your dreams!