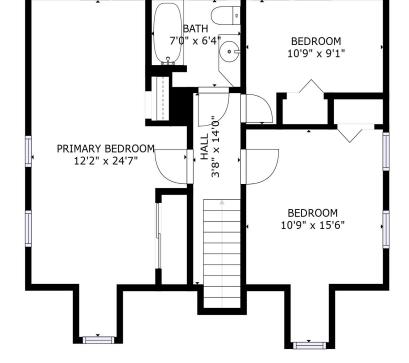

## 27 COLBURN ROAD READING, MA

**BEDROOMS: 5** BATHROOMS: 2 Full Baths LIVING SPACE: 1,738 SQ. FT. **GRADE SCHOOL:** Birch Meadow MIDDLE SCHOOL: Coolidge HIGH SCHOOL Reading Memorial High

Quaint Cape in the heart of Reading is waiting for you! Sizeable lot on a quiet and desirable neighborhood, this home has the opportunity to be transformed into your dream home. First floor features a bright and sunny living room, kitchen with access to outdoor deck and backyard, full bathroom along with two main floor bedrooms. 2nd floor includes three additional bedrooms and a full bathroom. Large lot with ample potential for expansion. Retaining wall, driveway, roof, vinyl siding and gutters has been replaced since ownership. Convenient to to Birch Meadow Complex, YMCA, several schools, playgrounds, tennis courts and more! Now is the chance for this incredible opportunity and to put your own personal touches on the home of your dreams!