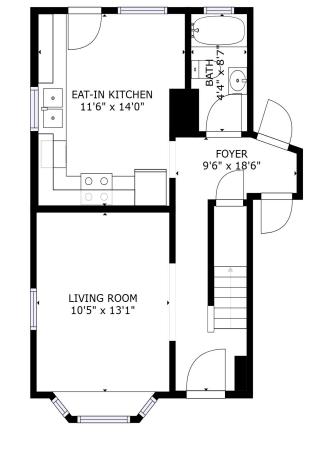

olidge HIGH SCHOOL Reading Memorial High

Quaint Cape in the heart of Reading is waiting for you! Sizeable lot on a quiet and desirable neighborhood, this home has the opportunity to be transformed into your dream home. First floor features a bright and sunny living room, kitchen with access to outdoor deck and backyard, full bathroom along with two main floor bedrooms. 2nd floor includes three additional bedrooms and a full bathroom. Large lot with ample potential for expansion. Retaining wall, driveway, roof, vinyl siding and gutters has been replaced since ownership. Convenient to to Birch Meadow Complex, YMCA, several schools, playgrounds, tennis courts and more! Now is the chance for this incredible opportunity and to put your own personal touches on the home of your dreams!











FLOOR 1