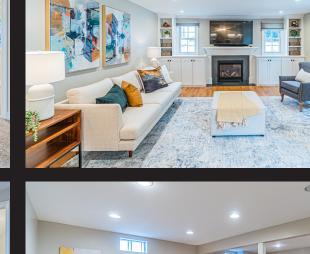

Gorgeous center Colonial located in desirable Birch Meadow neighborhood! When location matters, this is Reading's dream neighborhood! First floor was completely renovated to the studs and features hardwood floors throughout, a home office, dining room, open concept living/dining/kitchen. The living room has a cozy fireplace with custom built-in cabinetry and opens to an informal breakfast area, with a bar & wine chiller. Kitchen is truly a chef's kitchen! Sub Zero refrigerator, Wolf gas stove, a massive kitchen island with ample custom storage. Second floor features an impressive main bedroom with an oversized walk-in closet and en-suite bathroom. Three additional bedrooms with a full bathroom complete this level. Finished lower level is a perfect place to enjoy a game or family movie night. Exterior boasts mature landscaping and a large patio for entertaining. 2 Car garage with off-street parking. Now is your chance to move right into this perfect home in the most ideal neighborhood!