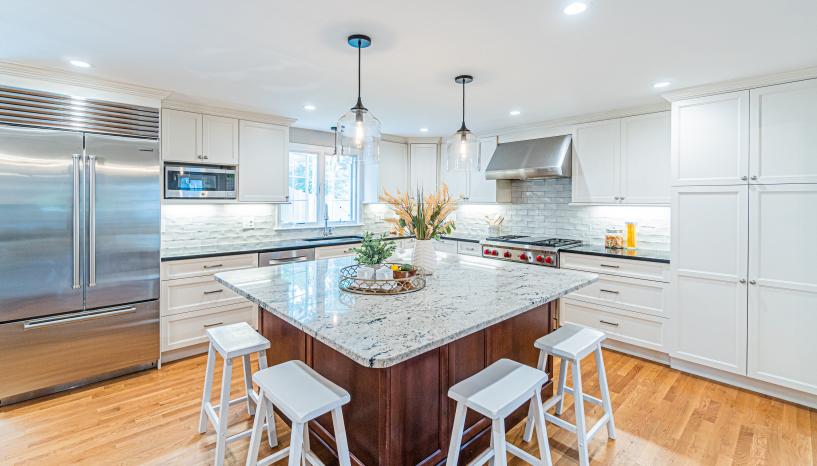

Gorgeous center Colonial located in desirable Birch Meadow neighborhood! When location matters, this is Reading's dream neighborhood! First floor was completely renovated to the studs and features hardwood floors throughout, a home office, dining room, open concept living/dining/kitchen. The living room has a cozy fireplace with custom built-in cabinetry and opens to an informal breakfast area, with a bar & wine chiller. Kitchen is truly a chef's kitchen! Sub Zero refrigerator, Wolf gas stove, a massive kitchen island with ample custom storage. Second floor features an impressive main bedroom with an oversized walk-in closet and en-suite bathroom. Three additional bedrooms with a full bathroom complete this level. Finished lower level is a perfect place to enjoy a game or family movie night. Exterior boasts mature landscaping and a large patio for entertaining. 2 Car garage with off-street parking. Now is your chance to move right into this perfect home in the most ideal neighborhood!