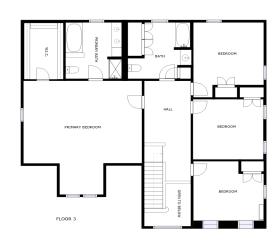

## **15 PRISCILLA ROAD** READING, MA

BEDROOMS: 4

BATHROOMS: 3 full baths, 1 half bath

LIVING SPACE: 3,454 SQ. FT. GRADE SCHOOL: Birch Meadow

MIDDLE SCHOOL: Coolidge Middle School HIGH SCHOOL: Reading Memorial High

Gorgeous center Colonial located in desirable Birch Meadow neighborhood! When location matters, this is Reading's dream neighborhood! First floor was completely renovated to the studs and features hardwood floors throughout, a home office, dining room, open concept living/dining/kitchen. The living room has a cozy fireplace with custom built-in cabinetry and opens to an informal breakfast area, with a bar & wine chiller. Kitchen is truly a chef's kitchen! Sub Zero refrigerator, Wolf gas stove, a massive kitchen island with ample custom storage. Second floor features an impressive main bedroom with an oversized walk-in closet and en-suite bathroom. Three additional bedrooms with a full bathroom complete this level. Finished lower level is a perfect place to enjoy a game or family movie night. Exterior boasts mature landscaping and a large patio for entertaining. 2 Car garage with off-street parking. Now is your chance to move right into this perfect home in the most ideal neighborhood!