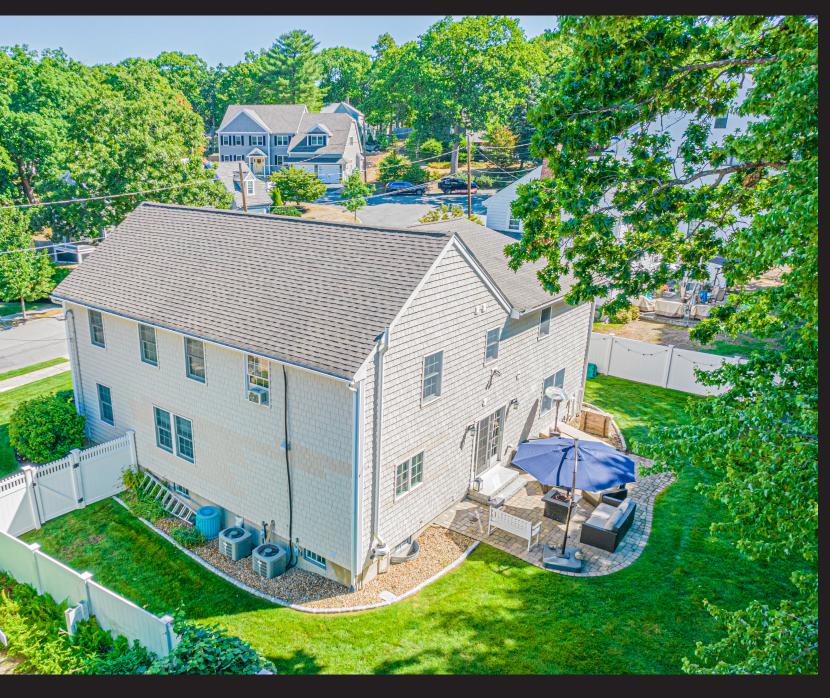

Gorgeous center Colonial located in desirable Birch Meadow neighborhood! When location matters, this is Reading's dream neighborhood! First floor was completely renovated to the studs and features hardwood floors throughout, a home office, dining room, open concept living/dining/kitchen. The living room has a cozy fireplace with custom built-in cabinetry and opens to an informal breakfast area, with a bar & wine chiller. Kitchen is truly a chef's kitchen! Sub Zero refrigerator, Wolf gas stove, a massive kitchen island with ample custom storage. Second floor features an impressive main bedroom with an oversized walk-in closet and en-suite bathroom. Three additional bedrooms with a full bathroom complete this level. Finished lower level is a perfect place to enjoy a game or family movie night. Exterior boasts mature landscaping and a large patio for entertaining. 2 Car garage with off-street parking. Now is your chance to move right into this perfect home in the most ideal neighborhood!