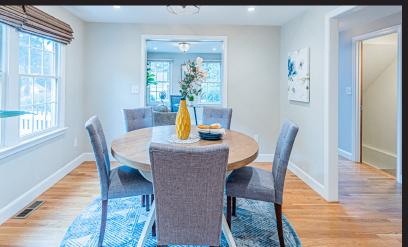

Gorgeous center Colonial located in desirable Birch Meadow neighborhood! When location matters, this is Reading's dream neighborhood! First floor was completely renovated to the studs and features hardwood floors throughout, a home office, dining room, open concept living/dining/kitchen. The living room has a cozy fireplace with custom built-in cabinetry and opens to an informal breakfast area, with a bar & wine chiller. Kitchen is truly a chef's kitchen! Sub Zero refrigerator, Wolf gas stove, a massive kitchen island with ample custom storage. Second floor features an impressive main bedroom with an oversized walk-in closet and en-suite bathroom. Three additional bedrooms with a full bathroom complete this level. Finished lower level is a perfect place to enjoy a game or family movie night. Exterior boasts mature landscaping and a large patio for entertaining. 2 Car garage with off-street parking. Now is your chance to move right into this perfect home in the most ideal neighborhood!