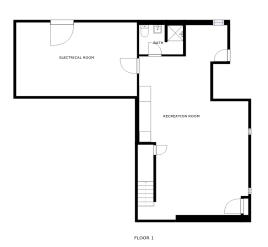

Gorgeous center Colonial located in desirable Birch Meadow neighborhood! When location matters, this is Reading's dream neighborhood! First floor was completely renovated to the studs and features hardwood floors throughout, a home office, dining room, open concept living/dining/kitchen. The living room has a cozy fireplace with custom built-in cabinetry and opens to an informal breakfast area, with a bar & wine chiller. Kitchen is truly a chef's kitchen! Sub Zero refrigerator, Wolf gas stove, a massive kitchen island with ample custom storage. Second floor features an impressive main bedroom with an oversized walk-in closet and en-suite bathroom. Three additional bedrooms with a full bathroom complete this level. Finished lower level is a perfect place to enjoy a game or family movie night. Exterior boasts mature landscaping and a large patio for entertaining. 2 Car garage with off-street parking. Now is your chance to move right into this perfect home in the most ideal neighborhood!