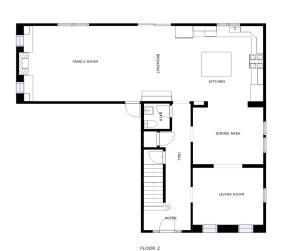

Gorgeous center Colonial located in desirable Birch Meadow neighborhood! When location matters, this is Reading's dream neighborhood! First floor was completely renovated to the studs and features hardwood floors throughout, a home office, dining room, open concept living/dining/kitchen. The living room has a cozy fireplace with custom built-in cabinetry and opens to an informal breakfast area, with a bar & wine chiller. Kitchen is truly a chef's kitchen! Sub Zero refrigerator, Wolf gas stove, a massive kitchen island with ample custom storage. Second floor features an impressive main bedroom with an oversized walk-in closet and en-suite bathroom. Three additional bedrooms with a full bathroom complete this level. Finished lower level is a perfect place to enjoy a game or family movie night. Exterior boasts mature landscaping and a large patio for entertaining. 2 Car garage with off-street parking. Now is your chance to move right into this perfect home in the most ideal neighborhood!