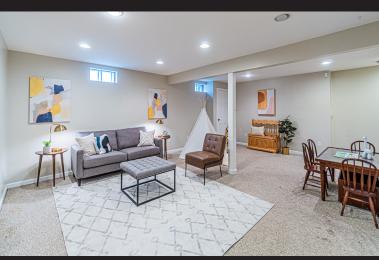

Gorgeous center Colonial located in desirable Birch Meadow neighborhood! When location matters, this is Reading's dream neighborhood! First floor was completely renovated to the studs and features hardwood floors throughout, a home office, dining room, open concept living/dining/kitchen. The living room has a cozy fireplace with custom built-in cabinetry and opens to an informal breakfast area, with a bar & wine chiller. Kitchen is truly a chef's kitchen! Sub Zero refrigerator, Wolf gas stove, a massive kitchen island with ample custom storage. Second floor features an impressive main bedroom with an oversized walk-in closet and en-suite bathroom. Three additional bedrooms with a full bathroom complete this level. Finished lower level is a perfect place to enjoy a game or family movie night. Exterior boasts mature landscaping and a large patio for entertaining. 2 Car garage with off-street parking. Now is your chance to move right into this perfect home in the most ideal neighborhood!