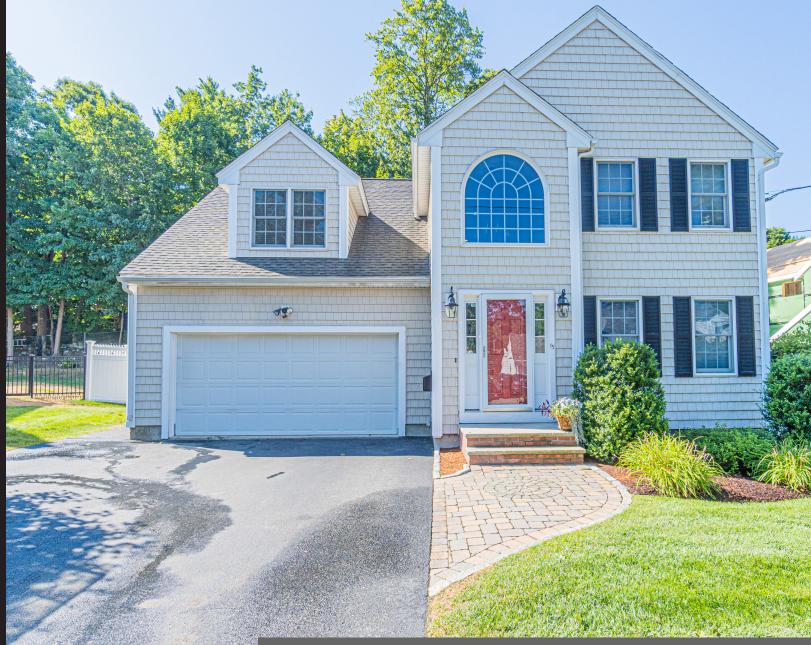

Gorgeous center Colonial located in desirable Birch Meadow neighborhood! When location matters, this is Reading's dream neighborhood! First floor was completely renovated to the studs and features hardwood floors throughout, a home office, dining room, open concept living/dining/kitchen. The living room has a cozy fireplace with custom built-in cabinetry and opens to an informal breakfast area, with a bar & wine chiller. Kitchen is truly a chef's kitchen! Sub Zero refrigerator, Wolf gas stove, a massive kitchen island with ample custom storage. Second floor features an impressive main bedroom with an oversized walk-in closet and en-suite bathroom. Three additional bedrooms with a full bathroom complete this level. Finished lower level is a perfect place to enjoy a game or family movie night. Exterior boasts mature landscaping and a large patio for entertaining. 2 Car garage with off-street parking. Now is your chance to move right into this perfect home in the most ideal neighborhood!