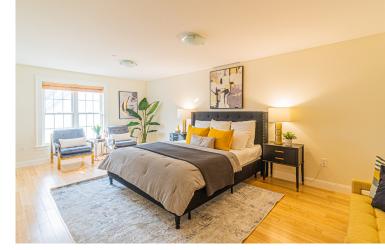

## BEDROOMS: 2 BATHROOMS: 2 full baths, 1 half bath LIVING SPACE: 1,424 SQ. FT.

Rare opportunity for this modern and updated townhouse style condo in desirable Somerville neighborhood! Exceptional ceiling heights with an open concept first floor living space. Living room/dining/kitchen combination making this a perfect space for entertaining friends and family. Gorgeous bamboo floors, a chef's kitchen with stainless steel appliances. Access to private exterior composite deck. Half bath and in-unit laundry complete this floor. Upper level features 2 primary bedrooms with en-suites. Each room has spacious walk-in closets providing ample storage. 1 car deeded garage parking with space for additional storage. High Efficiency Hydro-Air heating by gas, solar panel great for electrical savings! Conveniently located near Rte 93, Orange, Red & Green line, restaurants, Magoun Square and so much more! Low condo fees. All the features you've been looking for is waiting for you right here!

BEDROOM

FLOOR 2