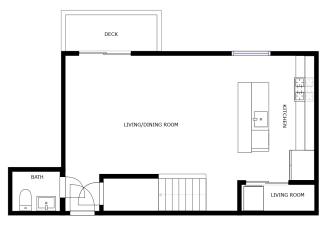

## BEDROOMS: 2 BATHROOMS: 2 full baths, 1 half bath LIVING SPACE: 1,424 SQ. FT.

Rare opportunity for this modern and updated townhouse style condo in desirable Somerville neighborhood! Exceptional ceiling heights with an open concept first floor living space. Living room/dining/kitchen combination making this a perfect space for entertaining friends and family. Gorgeous bamboo floors, a chef's kitchen with stainless steel appliances. Access to private exterior composite deck. Half bath and in-unit laundry complete this floor. Upper level features 2 primary bedrooms with en-suites. Each room has spacious walk-in closets providing ample storage. 1 car deeded garage parking with space for additional storage. High Efficiency Hydro-Air heating by gas, solar panel great for electrical savings! Conveniently located near Rte 93, Orange, Red & Green line, restaurants, Magoun Square and so much more! Low condo fees. All the features you've been looking for is waiting for you right here!