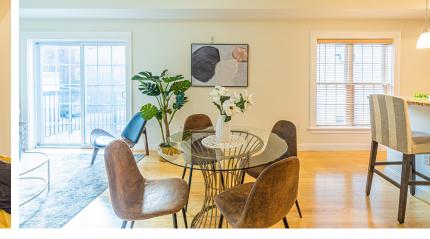

## BEDROOMS: 2 BATHROOMS: 2 full baths, 1 half bath LIVING SPACE: 1,424 SQ. FT.

Rare opportunity for this modern and updated townhouse style condo in desirable Somerville neighborhood! Exceptional ceiling heights with an open concept first floor living space. Living room/dining/kitchen combination making this a perfect space for entertaining friends and family. Gorgeous bamboo floors, a chef's kitchen with stainless steel appliances. Access to private exterior composite deck. Half bath and in-unit laundry complete this floor. Upper level features 2 primary bedrooms with en-suites. Each room has spacious walk-in closets providing ample storage. 1 car deeded garage parking with space for additional storage. High Efficiency Hydro-Air heating by gas, solar panel great for electrical savings! Conveniently located near Rte 93, Orange, Red & Green line, restaurants, Magoun Square and so much more! Low condo fees. All the features you've been looking for is waiting for you right here!