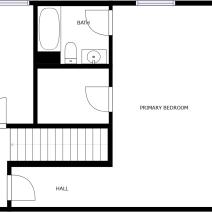

## BEDROOMS: 2 BATHROOMS: 2 full baths, 1 half bath LIVING SPACE: 1,424 SQ. FT.

Rare opportunity for this modern and updated townhouse style condo in desirable Somerville neighborhood! Exceptional ceiling heights with an open concept first floor living space. Living room/dining/kitchen combination making this a perfect space for entertaining friends and family. Gorgeous bamboo floors, a chef's kitchen with stainless steel appliances. Access to private exterior composite deck. Half bath and in-unit laundry complete this floor. Upper level features 2 primary bedrooms with en-suites. Each room has spacious walk-in closets providing ample storage. 1 car deeded garage parking with space for additional storage. High Efficiency Hydro-Air heating by gas, solar panel great for electrical savings! Conveniently located near Rte 93, Orange, Red & Green line, restaurants, Magoun Square and so much more! Low condo fees. All the features you've been looking for is waiting for you right here!

BEDROOM

FLOOR 2