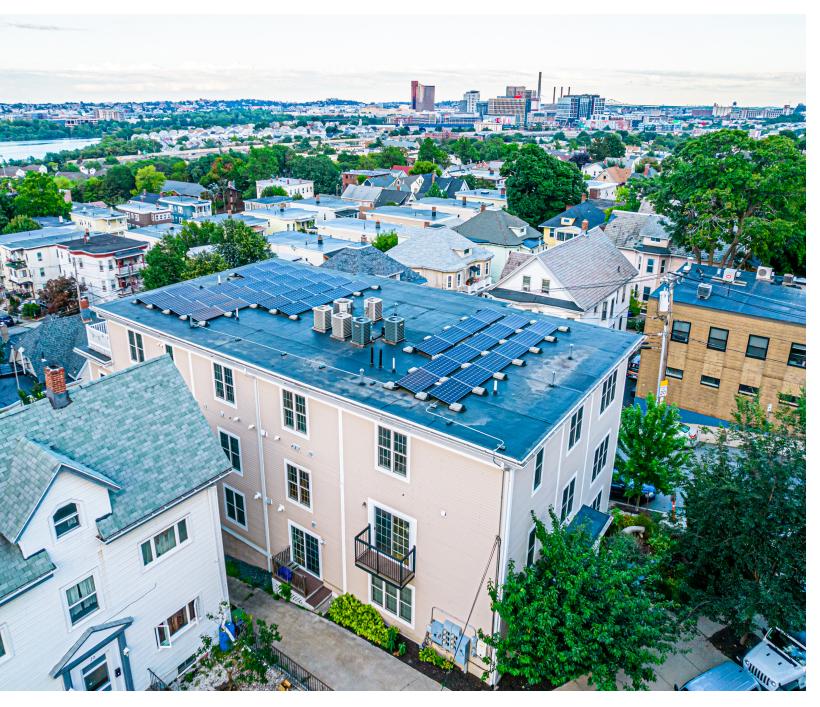

## BEDROOMS: 2 BATHROOMS: 2 full baths, 1 half bath LIVING SPACE: 1,424 SQ. FT.

Rare opportunity for this modern and updated townhouse style condo in desirable Somerville neighborhood! Exceptional ceiling heights with an open concept first floor living space. Living room/dining/kitchen combination making this a perfect space for entertaining friends and family. Gorgeous bamboo floors, a chef's kitchen with stainless steel appliances. Access to private exterior composite deck. Half bath and in-unit laundry complete this floor. Upper level features 2 primary bedrooms with en-suites. Each room has spacious walk-in closets providing ample storage. 1 car deeded garage parking with space for additional storage. High Efficiency Hydro-Air heating by gas, solar panel great for electrical savings! Conveniently located near Rte 93, Orange, Red & Green line, restaurants, Magoun Square and so much more! Low condo fees. All the features you've been looking for is waiting for you right here!