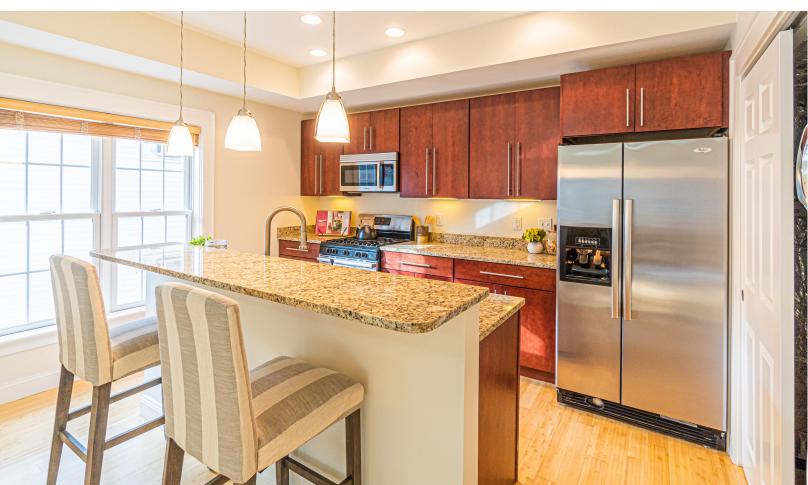

## BEDROOMS: 2 BATHROOMS: 2 full baths, 1 half bath LIVING SPACE: 1,424 SQ. FT.

Rare opportunity for this modern and updated townhouse style condo in desirable Somerville neighborhood! Exceptional ceiling heights with an open concept first floor living space. Living room/dining/kitchen combination making this a perfect space for entertaining friends and family. Gorgeous bamboo floors, a chef's kitchen with stainless steel appliances. Access to private exterior composite deck. Half bath and in-unit laundry complete this floor. Upper level features 2 primary bedrooms with en-suites. Each room has spacious walk-in closets providing ample storage. 1 car deeded garage parking with space for additional storage. High Efficiency Hydro-Air heating by gas, solar panel great for electrical savings! Conveniently located near Rte 93, Orange, Red & Green line, restaurants, Magoun Square and so much more! Low condo fees. All the features you've been looking for is waiting for you right here!