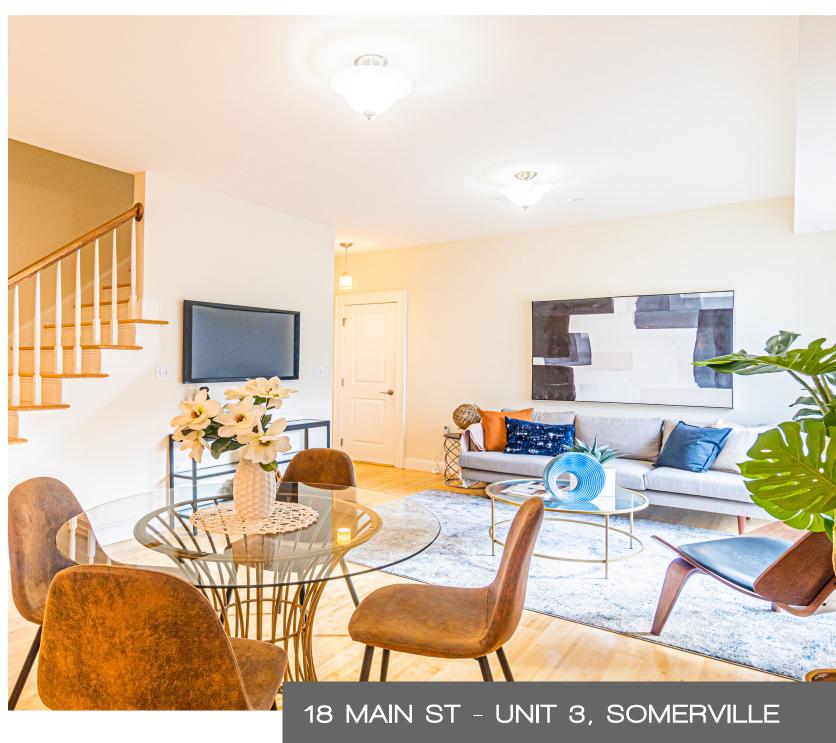

## 18 MAIN ST - UNIT 3 SOMERVILLE, MA

## BEDROOMS: 2 BATHROOMS: 2 full baths, 1 half bath LIVING SPACE: 1,424 SQ. FT.

Rare opportunity for this modern and updated townhouse style condo in desirable Somerville neighborhood! Exceptional ceiling heights with an open concept first floor living space. Living room/dining/kitchen combination making this a perfect space for entertaining friends and family. Gorgeous bamboo floors, a chef's kitchen with stainless steel appliances. Access to private exterior composite deck. Half bath and in-unit laundry complete this floor. Upper level features 2 primary bedrooms with en-suites. Each room has spacious walk-in closets providing ample storage. 1 car deeded garage parking with space for additional storage. High Efficiency Hydro-Air heating by gas, solar panel great for electrical savings! Conveniently located near Rte 93, Orange, Red & Green line, restaurants, Magoun Square and so much more! Low condo fees. All the features you've been looking for is waiting for you right here!