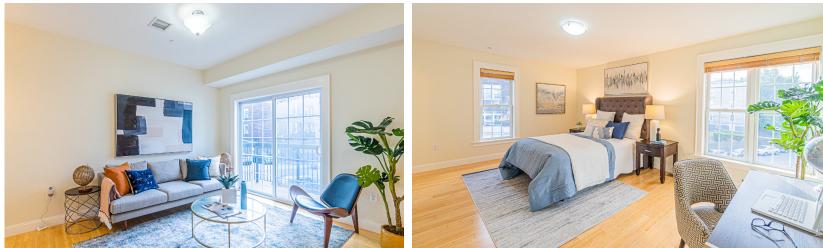

## BEDROOMS: 2 BATHROOMS: 2 full baths, 1 half bath LIVING SPACE: 1,424 SQ. FT.

Rare opportunity for this modern and updated townhouse style condo in desirable Somerville neighborhood! Exceptional ceiling heights with an open concept first floor living space. Living room/dining/kitchen combination making this a perfect space for entertaining friends and family. Gorgeous bamboo floors, a chef's kitchen with stainless steel appliances. Access to private exterior composite deck. Half bath and in-unit laundry complete this floor. Upper level features 2 primary bedrooms with en-suites. Each room has spacious walk-in closets providing ample storage. 1 car deeded garage parking with space for additional storage. High Efficiency Hydro-Air heating by gas, solar panel great for electrical savings! Conveniently located near Rte 93, Orange, Red & Green line, restaurants, Magoun Square and so much more! Low condo fees. All the features you've been looking for is waiting for you right here!

BEDROOM

FLOOR 2