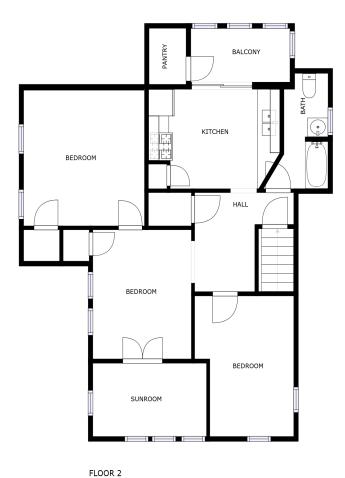

## 11 PINKERT STREET MEDFORD, MA

BEDROOMS: 3

BATHROOMS: 2 full baths LIVING SPACE: 1,977 SQ. FT.

GRADE SCHOOL: McGlynn Elementary MIDDLE SCHOOL: McGlynn/Andrews

HIGH SCHOOL: Medford HS

Spacious two family located in prime Medford neighborhood. Commuter dream with close proximity to 93, Wellington, Route 28, Route 60 & 16! 10 mins from Assembly Row!! Each unit has its own separate gas heating systems, electrical and water tanks. High ceilings and great layouts, wood floors, large living rooms each with a separate space ideal for a home office, as well as eat-in kitchens. The second floor, two bedroom unit, has a heated sun porch perfect for a mid afternoon lounge with a book. Exterior features a 1 car garage and two off-street parking, nice level fenced backyard with lots of room to entertain. You will not want to miss this opportunity as either a perfect investment property or owner occupant home.