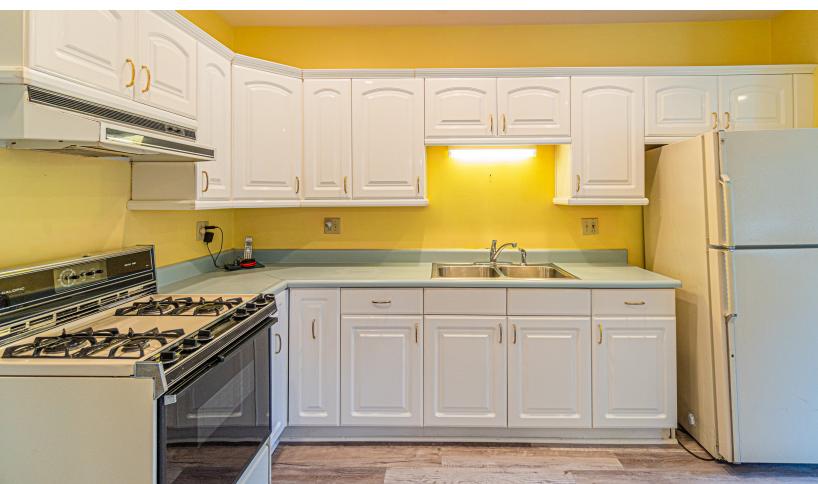

## 11 PINKERT STREET MEDFORD, MA

BEDROOMS: 3

BATHROOMS: 2 full baths LIVING SPACE: 1,977 SQ. FT.

GRADE SCHOOL: McGlynn Elementary MIDDLE SCHOOL: McGlynn/Andrews

HIGH SCHOOL: Medford HS

Spacious two family located in prime Medford neighborhood. Commuter dream with close proximity to 93, Wellington, Route 28, Route 60 & 16! 10 mins from Assembly Row!! Each unit has its own separate gas heating systems, electrical and water tanks. High ceilings and great layouts, wood floors, large living rooms each with a separate space ideal for a home office, as well as eat-in kitchens. The second floor, two bedroom unit, has a heated sun porch perfect for a mid afternoon lounge with a book. Exterior features a 1 car garage and two off-street parking, nice level fenced backyard with lots of room to entertain. You will not want to miss this opportunity as either a perfect investment property or owner occupant home.