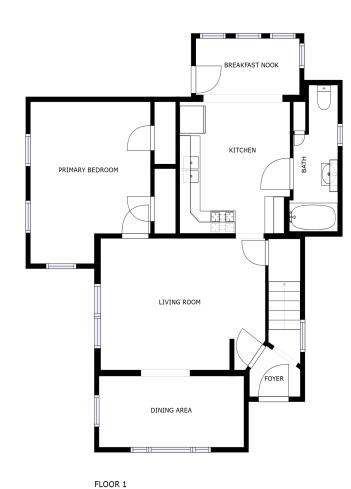

## 11 PINKERT STREET MEDFORD, MA

BEDROOMS: 3

BATHROOMS: 2 full baths LIVING SPACE: 1,977 SQ. FT.

GRADE SCHOOL: McGlynn Elementary MIDDLE SCHOOL: McGlynn/Andrews

HIGH SCHOOL: Medford HS

Spacious two family located in prime Medford neighborhood. Commuter dream with close proximity to 93, Wellington, Route 28, Route 60 & 16! 10 mins from Assembly Row!! Each unit has its own separate gas heating systems, electrical and water tanks. High ceilings and great layouts, wood floors, large living rooms each with a separate space ideal for a home office, as well as eat-in kitchens. The second floor, two bedroom unit, has a heated sun porch perfect for a mid afternoon lounge with a book. Exterior features a 1 car garage and two off-street parking, nice level fenced backyard with lots of room to entertain. You will not want to miss this opportunity as either a perfect investment property or owner occupant home.