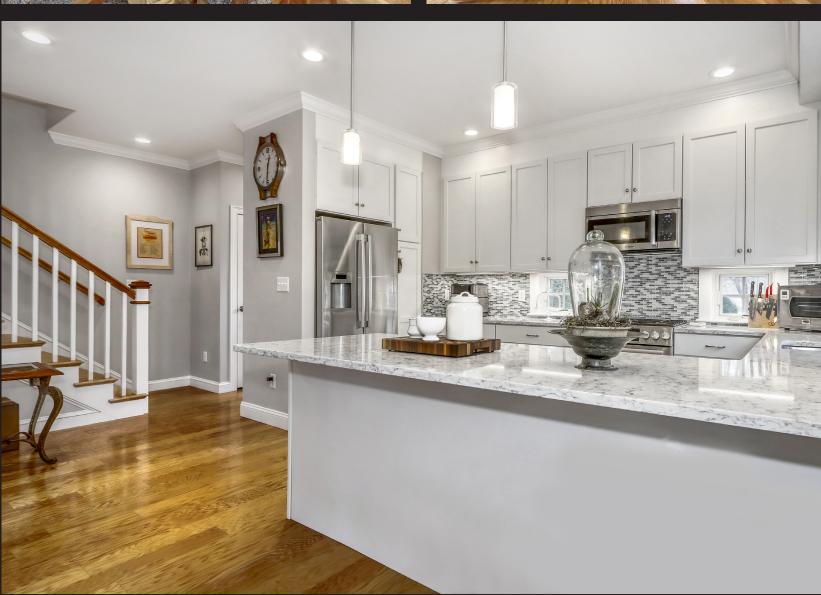

## 36 CHURCH ST, U36 WATERTOWN, MA

BEDROOMS: 3

BATHROOMS: 2 full baths, 1 half bath

LIVING SPACE: 2,244 SQ. FT.
HIGH SCHOOL: Watertown High

Welcome to Church Village on the Square; luxurious living in the heart of Watertown! This gorgeous, recently constructed 3 bedroom, 2 1/2 bath townhome radiates quality, style and remarkable craftsmanship. The open concept layout has been immaculately designed for your pleasure. The kitchen is outfitted w/ beautiful granite countertops, custom cabinets and high-end stainless steel appliances that will make cooking your favorite dishes a dream. The primary en-suite bedroom offers spectacular skyline views! Hardwood floors line the entire unit along w/ high ceilings & ample storage space throughout. Enjoy access to an outdoor garden patio right outside your door! One car garage equipped w/ additional offstreet parking. Further features include a first floor office, central air conditioning, & 3rd floor laundry. Unbeatable location in Watertown - only minutes away from excellent eateries and shopping centers around town as well as transit options for an easy commute into the city!