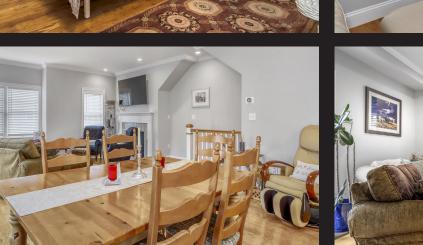

## 36 CHURCH ST, U36 WATERTOWN, MA

BEDROOMS: 3

BATHROOMS: 2 full baths, 1 half bath

LIVING SPACE: 2,244 SQ. FT.
HIGH SCHOOL: Watertown High

Welcome to Church Village on the Square; luxurious living in the heart of Watertown! This gorgeous, recently constructed 3 bedroom, 2 1/2 bath townhome radiates quality, style and remarkable craftsmanship. The open concept layout has been immaculately designed for your pleasure. The kitchen is outfitted w/ beautiful granite countertops, custom cabinets and high-end stainless steel appliances that will make cooking your favorite dishes a dream. The primary en-suite bedroom offers spectacular skyline views! Hardwood floors line the entire unit along w/ high ceilings & ample storage space throughout. Enjoy access to an outdoor garden patio right outside your door! One car garage equipped w/ additional offstreet parking. Further features include a first floor office, central air conditioning, & 3rd floor laundry. Unbeatable location in Watertown - only minutes away from excellent eateries and shopping centers around town as well as transit options for an easy commute into the city!