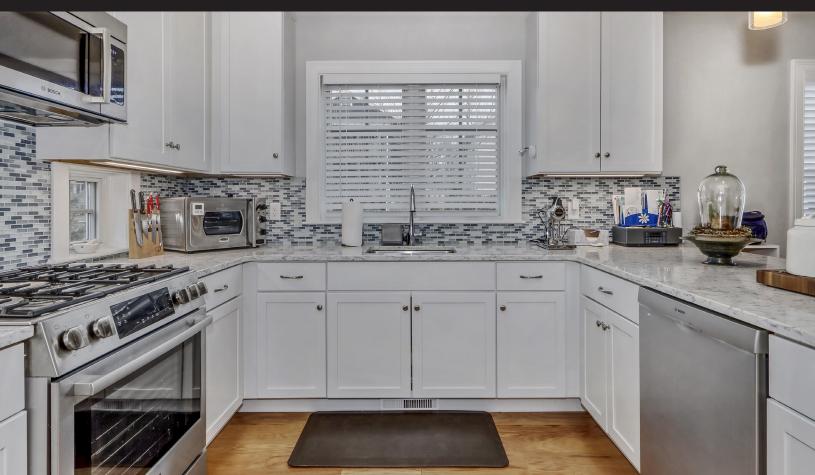

## 36 CHURCH ST, U36 WATERTOWN, MA

BEDROOMS: 3

BATHROOMS: 2 full baths, 1 half bath

LIVING SPACE: 2,244 SQ. FT.
HIGH SCHOOL: Watertown High

Welcome to Church Village on the Square; luxurious living in the heart of Watertown! This gorgeous, recently constructed 3 bedroom, 2 1/2 bath townhome radiates quality, style and remarkable craftsmanship. The open concept layout has been immaculately designed for your pleasure. The kitchen is outfitted w/ beautiful granite countertops, custom cabinets and high-end stainless steel appliances that will make cooking your favorite dishes a dream. The primary en-suite bedroom offers spectacular skyline views! Hardwood floors line the entire unit along w/ high ceilings & ample storage space throughout. Enjoy access to an outdoor garden patio right outside your door! One car garage equipped w/ additional offstreet parking. Further features include a first floor office, central air conditioning, & 3rd floor laundry. Unbeatable location in Watertown - only minutes away from excellent eateries and shopping centers around town as well as transit options for an easy commute into the city!