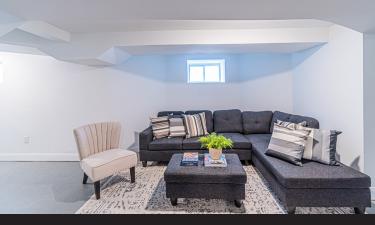

## 115 ARLINGTON ST

MEDFORD, MA

BEDROOMS: 4

BATHROOMS: 2 full baths, 1 half bath

LIVING SPACE: 2,751 SQ. FT. HIGH SCHOOL: Medford High

This single family-esque home in the heart of Medford is one of a kind. Boasting 4 bedrooms, plenty of closet & storage space, & gleaming hardwood floors throughout. It's perfect for anyone looking to settle down in an incredible location. On the first floor you'll find an open concept living room which leads to both the dining room and kitchen. The gourmet kitchen has been designed w/ entertaining in mind, featuring a waterfall center island, high end appliances & separate eat-in dining area. Additionally, a mudroom & home office on this level for added convenience. Upstairs you'll be greeted by a grand primary bedroom w/ ensuite that includes walk-in closets and a stunningly designed vanity with tiled shower. Two additional bedrooms plus another full bathroom for guests or children. The third floor has multiple potential uses as either a fourth bedroom or second playroom. Great curb appeal plus all the benefits of being situated close to local parks, shopping and restaurants.