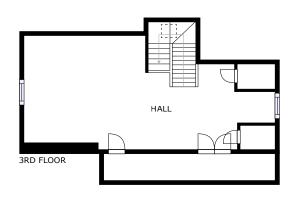

## 115 ARLINGTON ST

MEDFORD, MA

BEDROOMS: 4

BATHROOMS: 2 full baths, 1 half bath

LIVING SPACE: 2,751 SQ. FT. HIGH SCHOOL: Medford High

This single family-esque home in the heart of Medford is one of a kind. Boasting 4 bedrooms, plenty of closet & storage space, & gleaming hardwood floors throughout. It's perfect for anyone looking to settle down in an incredible location. On the first floor you'll find an open concept living room which leads to both the dining room and kitchen. The gourmet kitchen has been designed w/ entertaining in mind, featuring a waterfall center island, high end appliances & separate eat-in dining area. Additionally, a mudroom & home office on this level for added convenience. Upstairs you'll be greeted by a grand primary bedroom w/ ensuite that includes walk-in closets and a stunningly designed vanity with tiled shower. Two additional bedrooms plus another full bathroom for guests or children. The third floor has multiple potential uses as either a fourth bedroom or second playroom. Great curb appeal plus all the benefits of being situated close to local parks, shopping and restaurants.