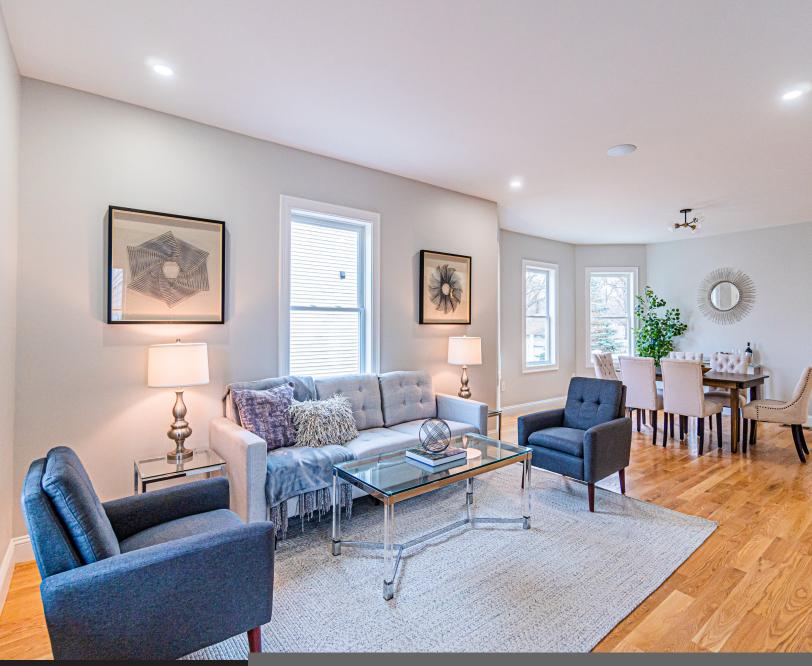

## 115 ARLINGTON ST

MEDFORD, MA

BEDROOMS: 4

BATHROOMS: 2 full baths, 1 half bath

LIVING SPACE: 2,751 SQ. FT. HIGH SCHOOL: Medford High

This single family-esque home in the heart of Medford is one of a kind. Boasting 4 bedrooms, plenty of closet & storage space, & gleaming hardwood floors throughout. It's perfect for anyone looking to settle down in an incredible location. On the first floor you'll find an open concept living room which leads to both the dining room and kitchen. The gourmet kitchen has been designed w/ entertaining in mind, featuring a waterfall center island, high end appliances & separate eat-in dining area. Additionally, a mudroom & home office on this level for added convenience. Upstairs you'll be greeted by a grand primary bedroom w/ ensuite that includes walk-in closets and a stunningly designed vanity with tiled shower. Two additional bedrooms plus another full bathroom for guests or children. The third floor has multiple potential uses as either a fourth bedroom or second playroom. Great curb appeal plus all the benefits of being situated close to local parks, shopping and restaurants.