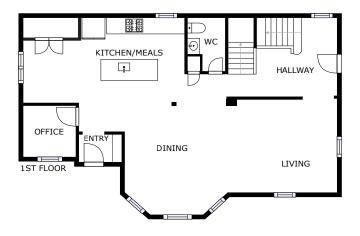

## 115 ARLINGTON ST

MEDFORD, MA

BEDROOMS: 4

BATHROOMS: 2 full baths, 1 half bath

LIVING SPACE: 2,751 SQ. FT. HIGH SCHOOL: Medford High

This single family-esque home in the heart of Medford is one of a kind. Boasting 4 bedrooms, plenty of closet & storage space, & gleaming hardwood floors throughout. It's perfect for anyone looking to settle down in an incredible location. On the first floor you'll find an open concept living room which leads to both the dining room and kitchen. The gourmet kitchen has been designed w/ entertaining in mind, featuring a waterfall center island, high end appliances & separate eat-in dining area. Additionally, a mudroom & home office on this level for added convenience. Upstairs you'll be greeted by a grand primary bedroom w/ ensuite that includes walk-in closets and a stunningly designed vanity with tiled shower. Two additional bedrooms plus another full bathroom for guests or children. The third floor has multiple potential uses as either a fourth bedroom or second playroom. Great curb appeal plus all the benefits of being situated close to local parks, shopping and restaurants.