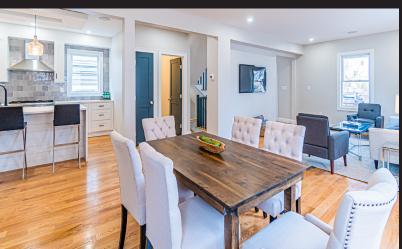

## 115 ARLINGTON ST

MEDFORD, MA

BEDROOMS: 4

BATHROOMS: 2 full baths, 1 half bath

LIVING SPACE: 2,751 SQ. FT. HIGH SCHOOL: Medford High

This single family-esque home in the heart of Medford is one of a kind. Boasting 4 bedrooms, plenty of closet & storage space, & gleaming hardwood floors throughout. It's perfect for anyone looking to settle down in an incredible location. On the first floor you'll find an open concept living room which leads to both the dining room and kitchen. The gourmet kitchen has been designed w/ entertaining in mind, featuring a waterfall center island, high end appliances & separate eat-in dining area. Additionally, a mudroom & home office on this level for added convenience. Upstairs you'll be greeted by a grand primary bedroom w/ ensuite that includes walk-in closets and a stunningly designed vanity with tiled shower. Two additional bedrooms plus another full bathroom for guests or children. The third floor has multiple potential uses as either a fourth bedroom or second playroom. Great curb appeal plus all the benefits of being situated close to local parks, shopping and restaurants.