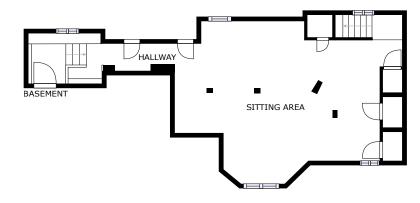

## 115 ARLINGTON ST

MEDFORD, MA

BEDROOMS: 4

BATHROOMS: 2 full baths, 1 half bath

LIVING SPACE: 2,751 SQ. FT. HIGH SCHOOL: Medford High

This single family-esque home in the heart of Medford is one of a kind. Boasting 4 bedrooms, plenty of closet & storage space, & gleaming hardwood floors throughout. It's perfect for anyone looking to settle down in an incredible location. On the first floor you'll find an open concept living room which leads to both the dining room and kitchen. The gourmet kitchen has been designed w/ entertaining in mind, featuring a waterfall center island, high end appliances & separate eat-in dining area. Additionally, a mudroom & home office on this level for added convenience. Upstairs you'll be greeted by a grand primary bedroom w/ ensuite that includes walk-in closets and a stunningly designed vanity with tiled shower. Two additional bedrooms plus another full bathroom for guests or children. The third floor has multiple potential uses as either a fourth bedroom or second playroom. Great curb appeal plus all the benefits of being situated close to local parks, shopping and restaurants.