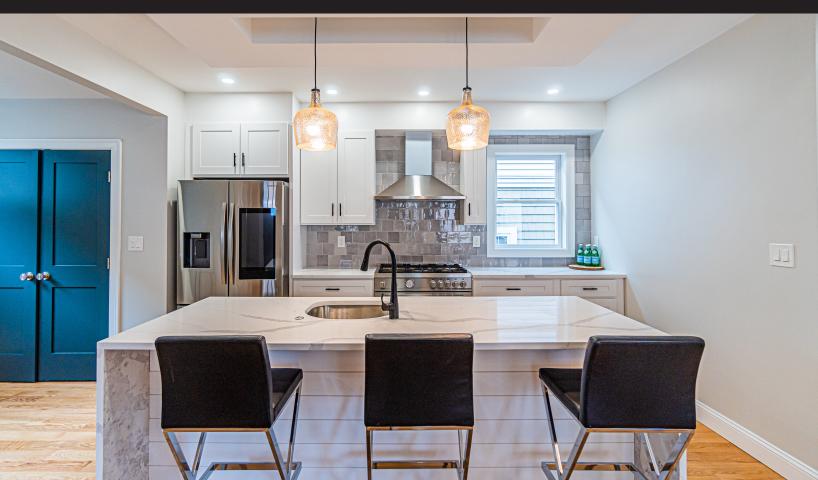

## 115 ARLINGTON ST

MEDFORD, MA

BEDROOMS: 4

BATHROOMS: 2 full baths, 1 half bath

LIVING SPACE: 2,751 SQ. FT. HIGH SCHOOL: Medford High

This single family-esque home in the heart of Medford is one of a kind. Boasting 4 bedrooms, plenty of closet & storage space, & gleaming hardwood floors throughout. It's perfect for anyone looking to settle down in an incredible location. On the first floor you'll find an open concept living room which leads to both the dining room and kitchen. The gourmet kitchen has been designed w/ entertaining in mind, featuring a waterfall center island, high end appliances & separate eat-in dining area. Additionally, a mudroom & home office on this level for added convenience. Upstairs you'll be greeted by a grand primary bedroom w/ ensuite that includes walk-in closets and a stunningly designed vanity with tiled shower. Two additional bedrooms plus another full bathroom for guests or children. The third floor has multiple potential uses as either a fourth bedroom or second playroom. Great curb appeal plus all the benefits of being situated close to local parks, shopping and restaurants.