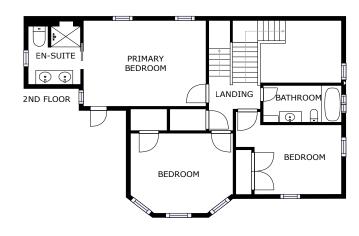

## 115 ARLINGTON ST

MEDFORD, MA

BEDROOMS: 4

BATHROOMS: 2 full baths, 1 half bath

LIVING SPACE: 2,751 SQ. FT. HIGH SCHOOL: Medford High

This single family-esque home in the heart of Medford is one of a kind. Boasting 4 bedrooms, plenty of closet & storage space, & gleaming hardwood floors throughout. It's perfect for anyone looking to settle down in an incredible location. On the first floor you'll find an open concept living room which leads to both the dining room and kitchen. The gourmet kitchen has been designed w/ entertaining in mind, featuring a waterfall center island, high end appliances & separate eat-in dining area. Additionally, a mudroom & home office on this level for added convenience. Upstairs you'll be greeted by a grand primary bedroom w/ ensuite that includes walk-in closets and a stunningly designed vanity with tiled shower. Two additional bedrooms plus another full bathroom for guests or children. The third floor has multiple potential uses as either a fourth bedroom or second playroom. Great curb appeal plus all the benefits of being situated close to local parks, shopping and restaurants.