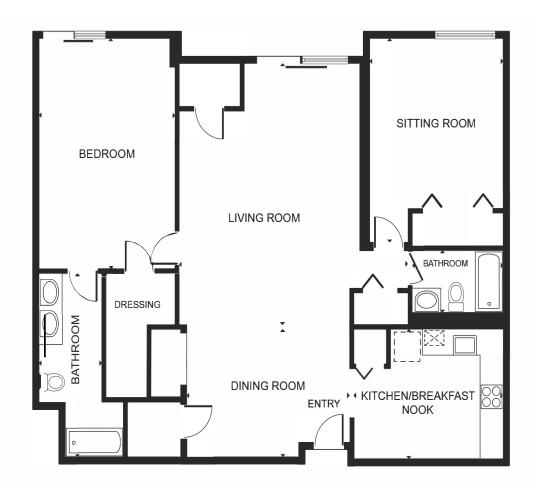

## 3920 MYSTIC VALLEY PKWY, U:1105 MEDFORD, MA

BEDROOMS: BATHROOMS: 2 full baths LIVING SPACE: 1,206 SQ. FT. PARKING:

2 Assigned Spaces

Welcome to this bright and inviting 2 bed 2 bath unit with a private balcony in the Mystic River Park Condominium Complex. As you step inside, you'll be greeted by an open concept layout, creating a sense of spaciousness. The sunfilled living and dining room offer ample space for relaxation and entertainment, with sliders leading to the balcony, perfect for enjoying fresh air and scenic views. The primary bedroom boasts an ensuite bathroom for added privacy and convenience. The complex offers fantastic amenities, including a heated pool, gym, saunas, racquetball court and club room, along with two parking spaces. Enjoy the convenience of being perfectly situated near Wegmans shopping center, Station Landing, Assembly Row, and major routes 16, 28, 38, 93, 99, and the Wellington T MBTA. Don't miss the opportunity to make this your new home.