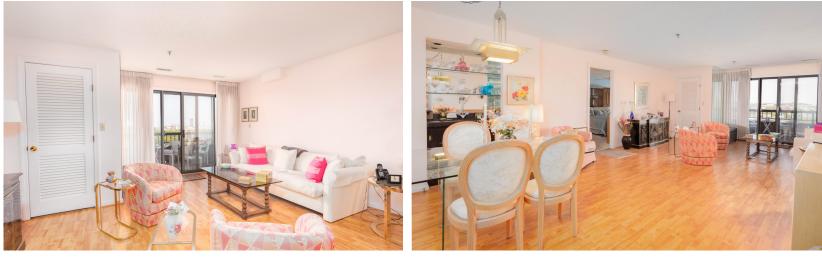

## 3920 MYSTIC VALLEY PKWY, U:1105 MEDFORD, MA

BEDROOMS: BATHROOMS: 2 full baths LIVING SPACE: 1,206 SQ. FT. PARKING:

2 Assigned Spaces

Welcome to this bright and inviting 2 bed 2 bath unit with a private balcony in the Mystic River Park Condominium Complex. As you step inside, you'll be greeted by an open concept layout, creating a sense of spaciousness. The sunfilled living and dining room offer ample space for relaxation and entertainment, with sliders leading to the balcony, perfect for enjoying fresh air and scenic views. The primary bedroom boasts an ensuite bathroom for added privacy and convenience. The complex offers fantastic amenities, including a heated pool, gym, saunas, racquetball court and club room, along with two parking spaces. Enjoy the convenience of being perfectly situated near Wegmans shopping center, Station Landing, Assembly Row, and major routes 16, 28, 38, 93, 99, and the Wellington T MBTA. Don't miss the opportunity to make this your new home.