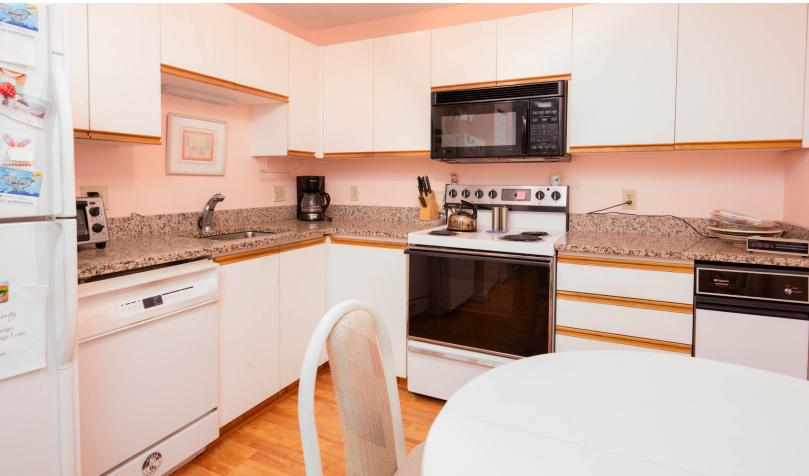

## 3920 MYSTIC VALLEY PKWY, U:1105 MEDFORD, MA

BEDROOMS: BATHROOMS: 2 full baths LIVING SPACE: 1,206 SQ. FT. PARKING:

2 Assigned Spaces

Welcome to this bright and inviting 2 bed 2 bath unit with a private balcony in the Mystic River Park Condominium Complex. As you step inside, you'll be greeted by an open concept layout, creating a sense of spaciousness. The sunfilled living and dining room offer ample space for relaxation and entertainment, with sliders leading to the balcony, perfect for enjoying fresh air and scenic views. The primary bedroom boasts an ensuite bathroom for added privacy and convenience. The complex offers fantastic amenities, including a heated pool, gym, saunas, racquetball court and club room, along with two parking spaces. Enjoy the convenience of being perfectly situated near Wegmans shopping center, Station Landing, Assembly Row, and major routes 16, 28, 38, 93, 99, and the Wellington T MBTA. Don't miss the opportunity to make this your new home.