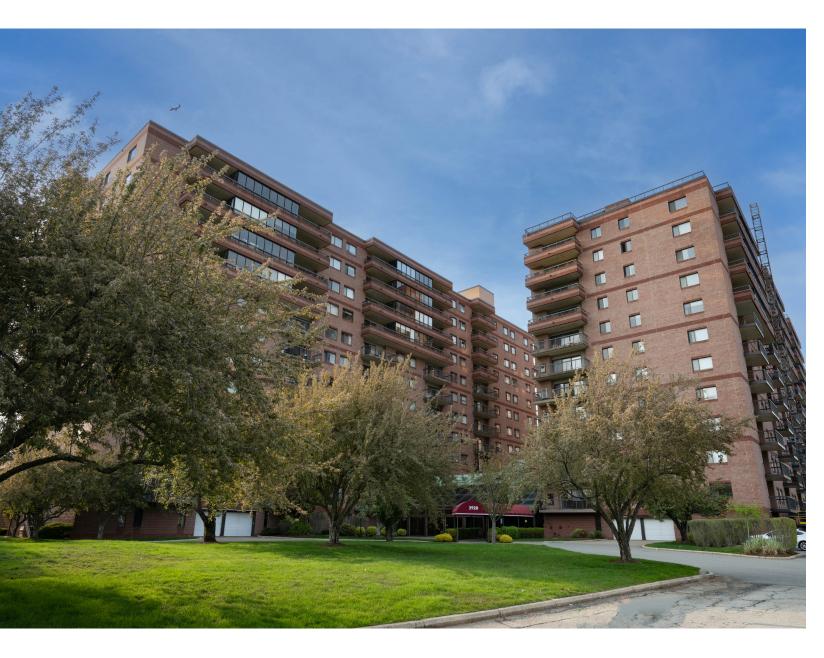

## 3920 MYSTIC VALLEY PKWY, U:1105 MEDFORD

## 3920 MYSTIC VALLEY PKWY, U:1105 MEDFORD, MA

BEDROOMS: BATHROOMS: 2 full baths LIVING SPACE: 1,206 SQ. FT. PARKING:

2 Assigned Spaces

Welcome to this bright and inviting 2 bed 2 bath unit with a private balcony in the Mystic River Park Condominium Complex. As you step inside, you'll be greeted by an open concept layout, creating a sense of spaciousness. The sunfilled living and dining room offer ample space for relaxation and entertainment, with sliders leading to the balcony, perfect for enjoying fresh air and scenic views. The primary bedroom boasts an ensuite bathroom for added privacy and convenience. The complex offers fantastic amenities, including a heated pool, gym, saunas, racquetball court and club room, along with two parking spaces. Enjoy the convenience of being perfectly situated near Wegmans shopping center, Station Landing, Assembly Row, and major routes 16, 28, 38, 93, 99, and the Wellington T MBTA. Don't miss the opportunity to make this your new home.