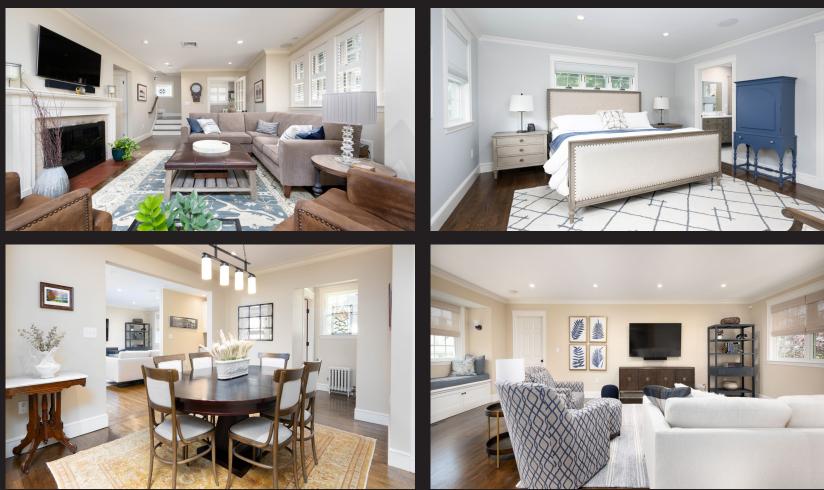

## 20 WINSLOW ROAD WINCHESTER, MA

BEDROOMS: LIVING SPACE: 3,522 SQ. FT.

BATHROOMS: 3 full baths, 2 half baths

Welcome to this charming updated Tudor-style home nestled in a vibrant sought after neighborhood. Step inside and be greeted by the inviting living room, featuring a cozy gas fireplace and built-in bookcases, perfect for relaxing evenings. The large and bright kitchen boasts a butcher block island, stainless steel appliances, and ample storage space that flows into an open concept dining room, ideal for entertaining. This unique property offers first and second floor primary bedrooms complete with en suite bath and a walk-in closet. Upstairs, find an additional bedroom and bath to accommodate guests comfortably. Lower level offers versatility and can be used as a fourth bedroom or a multipurpose room to suit your needs. Moreover, the large heated, unfinished space presents an exciting opportunity to create a two-car garage. Enjoy the convenience of being close to downtown and train to Boston.