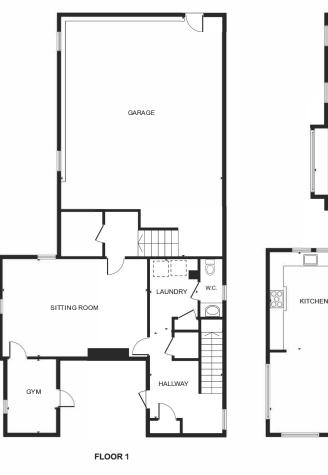

## 20 WINSLOW ROAD WINCHESTER, MA

BEDROOMS: LIVING SPACE: 3,522 SQ. FT.

BATHROOMS: 3 full baths, 2 half baths

Welcome to this charming updated Tudor-style home nestled in a vibrant sought after neighborhood. Step inside and be greeted by the inviting living room, featuring a cozy gas fireplace and built-in bookcases, perfect for relaxing evenings. The large and bright kitchen boasts a butcher block island, stainless steel appliances, and ample storage space that flows into an open concept dining room, ideal for entertaining. This unique property offers first and second floor primary bedrooms complete with en suite bath and a walk-in closet. Upstairs, find an additional bedroom and bath to accommodate guests comfortably. Lower level offers versatility and can be used as a fourth bedroom or a multipurpose room to suit your needs. Moreover, the large heated, unfinished space presents an exciting opportunity to create a two-car garage. Enjoy the convenience of being close to downtown and train to Boston.