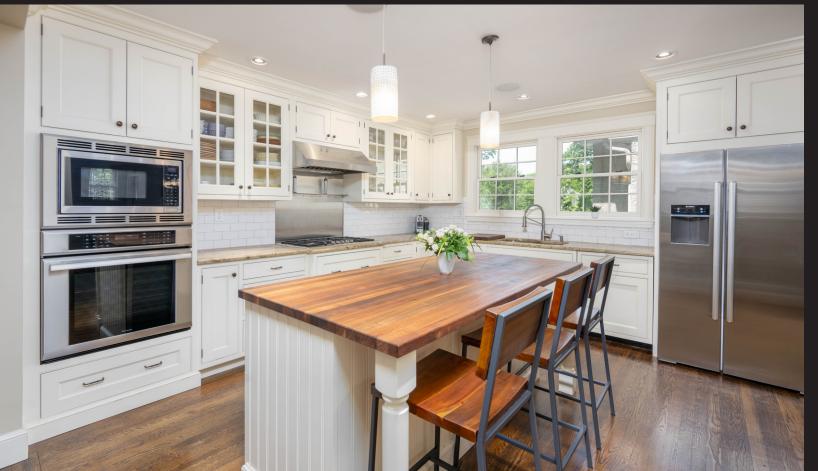

## 20 WINSLOW ROAD WINCHESTER, MA

BEDROOMS: LIVING SPACE: 3,522 SQ. FT.

BATHROOMS: 3 full baths, 2 half baths

Welcome to this charming updated Tudor-style home nestled in a vibrant sought after neighborhood. Step inside and be greeted by the inviting living room, featuring a cozy gas fireplace and built-in bookcases, perfect for relaxing evenings. The large and bright kitchen boasts a butcher block island, stainless steel appliances, and ample storage space that flows into an open concept dining room, ideal for entertaining. This unique property offers first and second floor primary bedrooms complete with en suite bath and a walk-in closet. Upstairs, find an additional bedroom and bath to accommodate guests comfortably. Lower level offers versatility and can be used as a fourth bedroom or a multipurpose room to suit your needs. Moreover, the large heated, unfinished space presents an exciting opportunity to create a two-car garage. Enjoy the convenience of being close to downtown and train to Boston.