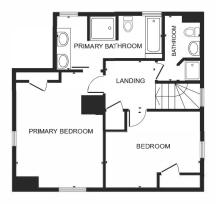

## 20 WINSLOW ROAD WINCHESTER, MA

BEDROOMS: LIVING SPACE: 3,522 SQ. FT.

BATHROOMS: 3 full baths, 2 half baths

Welcome to this charming updated Tudor-style home nestled in a vibrant sought after neighborhood. Step inside and be greeted by the inviting living room, featuring a cozy gas fireplace and built-in bookcases, perfect for relaxing evenings. The large and bright kitchen boasts a butcher block island, stainless steel appliances, and ample storage space that flows into an open concept dining room, ideal for entertaining. This unique property offers first and second floor primary bedrooms complete with en suite bath and a walk-in closet. Upstairs, find an additional bedroom and bath to accommodate guests comfortably. Lower level offers versatility and can be used as a fourth bedroom or a multipurpose room to suit your needs. Moreover, the large heated, unfinished space presents an exciting opportunity to create a two-car garage. Enjoy the convenience of being close to downtown and train to Boston.