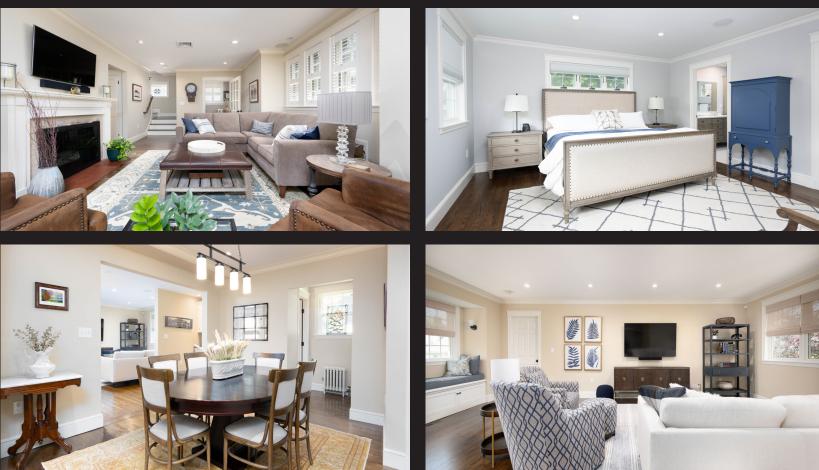

## 20 WINSLOW ROAD WINCHESTER, MA

BEDROOMS: LIVING SPACE: 3,522 SQ. FT.

BATHROOMS: 3 full baths, 2 half baths

Welcome to this charming updated Tudor-style home nestled in a vibrant sought after neighborhood. Step inside and be greeted by the inviting living room, featuring a cozy gas fireplace and built-in bookcases, perfect for relaxing evenings. The large and bright kitchen boasts a butcher block island, stainless steel appliances, and ample storage space that flows into an open concept dining room, ideal for entertaining. This unique property offers first and second floor primary bedrooms complete with en suite bath and a walk-in closet. Upstairs, find an additional bedroom and bath to accommodate guests comfortably. Lower level offers versatility and can be used as a fourth bedroom or a multipurpose room to suit your needs. Moreover, the large heated, unfinished space presents an exciting opportunity to create a two-car garage. Enjoy the convenience of being close to downtown and train to Boston.