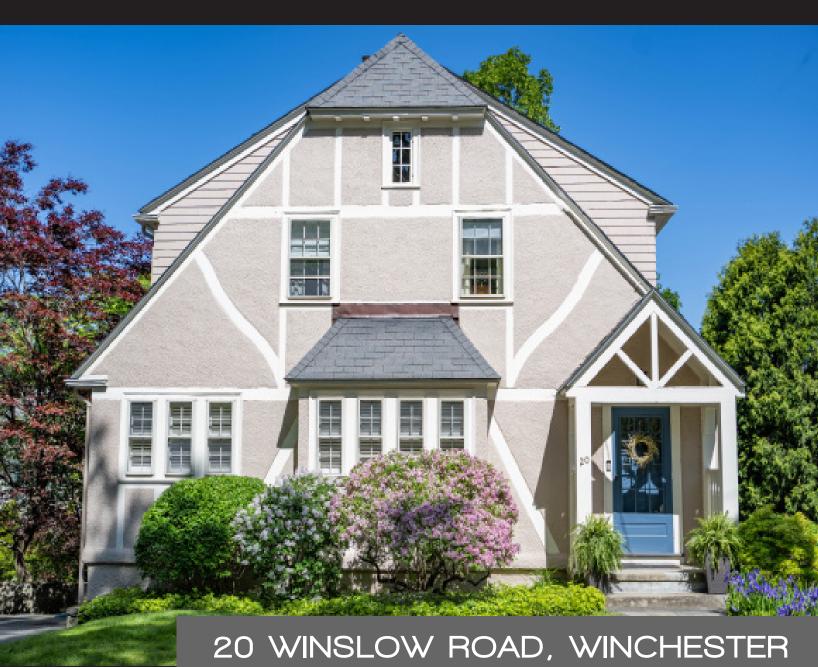

## 20 WINSLOW ROAD WINCHESTER, MA

BEDROOMS: LIVING SPACE: 3,522 SQ. FT.

BATHROOMS: 3 full baths, 2 half baths

Welcome to this charming updated Tudor-style home nestled in a vibrant sought after neighborhood. Step inside and be greeted by the inviting living room, featuring a cozy gas fireplace and built-in bookcases, perfect for relaxing evenings. The large and bright kitchen boasts a butcher block island, stainless steel appliances, and ample storage space that flows into an open concept dining room, ideal for entertaining. This unique property offers first and second floor primary bedrooms complete with en suite bath and a walk-in closet. Upstairs, find an additional bedroom and bath to accommodate guests comfortably. Lower level offers versatility and can be used as a fourth bedroom or a multipurpose room to suit your needs. Moreover, the large heated, unfinished space presents an exciting opportunity to create a two-car garage. Enjoy the convenience of being close to downtown and train to Boston.