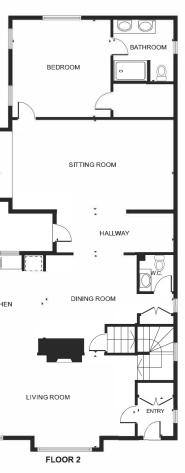

## 20 WINSLOW ROAD WINCHESTER, MA

BEDROOMS: LIVING SPACE: 3,522 SQ. FT.

BATHROOMS: 3 full baths, 2 half baths

Welcome to this charming updated Tudor-style home nestled in a vibrant sought after neighborhood. Step inside and be greeted by the inviting living room, featuring a cozy gas fireplace and built-in bookcases, perfect for relaxing evenings. The large and bright kitchen boasts a butcher block island, stainless steel appliances, and ample storage space that flows into an open concept dining room, ideal for entertaining. This unique property offers first and second floor primary bedrooms complete with en suite bath and a walk-in closet. Upstairs, find an additional bedroom and bath to accommodate guests comfortably. Lower level offers versatility and can be used as a fourth bedroom or a multipurpose room to suit your needs. Moreover, the large heated, unfinished space presents an exciting opportunity to create a two-car garage. Enjoy the convenience of being close to downtown and train to Boston.