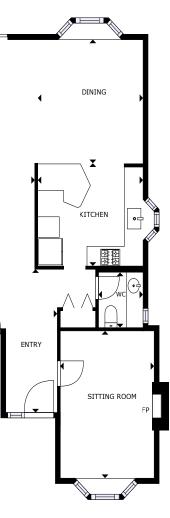

Don't miss this light-filled, spacious townhome at Pepper Hill Estates! Enjoy the best of open concept living in a 3 bedroom, 3.5 bath that directly abuts Wright Locke Farm conservation land and offers gorgeous, tree-lined views and abundant natural light. The first floor offers both a front sitting room with fireplace and an oversized living room that leads to a screened in private deck overlooking the Whipple Hill conservation area. Entertain in the lovely chef's kitchen and spacious dining area. Walk directly from the 1st floor to your private attached garage. Upstairs you'll find two generous bedrooms, including a master with ensuite bath. A fully finished basement includes a large office/game room with direct backyard access as well as laundry, 3rd bedroom, storage area and a full bath! Conveniently located in Winchester, but close to Arlington Heights, Whipple Hill Reserve and Mullen Field. This truly special home awaits you!