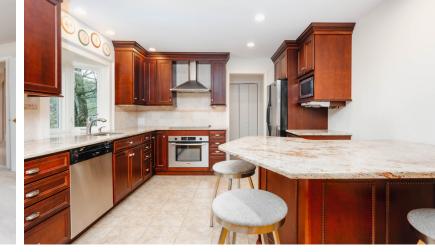

Don't miss this light-filled, spacious townhome at Pepper Hill Estates! Enjoy the best of open concept living in a 3 bedroom, 3.5 bath that directly abuts Wright Locke Farm conservation land and offers gorgeous, tree-lined views and abundant natural light. The first floor offers both a front sitting room with fireplace and an oversized living room that leads to a screened in private deck overlooking the Whipple Hill conservation area. Entertain in the lovely chef's kitchen and spacious dining area. Walk directly from the 1st floor to your private attached garage. Upstairs you'll find two generous bedrooms, including a master with ensuite bath. A fully finished basement includes a large office/game room with direct backyard access as well as laundry, 3rd bedroom, storage area and a full bath! Conveniently located in Winchester, but close to Arlington Heights, Whipple Hill Reserve and Mullen Field. This truly special home awaits you!