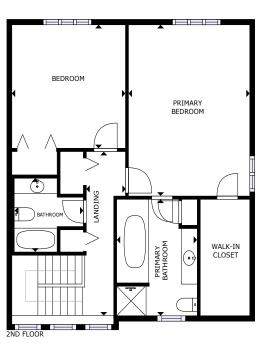

Don't miss this light-filled, spacious townhome at Pepper Hill Estates! Enjoy the best of open concept living in a 3 bedroom, 3.5 bath that directly abuts Wright Locke Farm conservation land and offers gorgeous, tree-lined views and abundant natural light. The first floor offers both a front sitting room with fireplace and an oversized living room that leads to a screened in private deck overlooking the Whipple Hill conservation area. Entertain in the lovely chef's kitchen and spacious dining area. Walk directly from the 1st floor to your private attached garage. Upstairs you'll find two generous bedrooms, including a master with ensuite bath. A fully finished basement includes a large office/game room with direct backyard access as well as laundry, 3rd bedroom, storage area and a full bath! Conveniently located in Winchester, but close to Arlington Heights, Whipple Hill Reserve and Mullen Field. This truly special home awaits you!