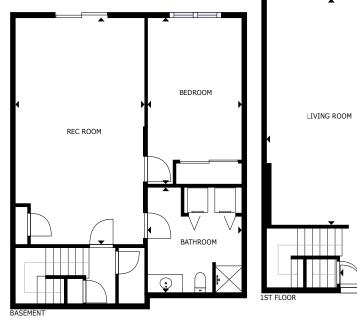

## **34 EDWARD DRIVE** WINCHESTER, MA

| BEDROOMS:     | 3                         |
|---------------|---------------------------|
| BATHROOMS:    | 3 full baths, 1 half bath |
| LIVING SPACE: | 2,754 SQ. FT.             |
| PARKING:      | 1 Car Garage              |

Don't miss this light-filled, spacious townhome at Pepper Hill Estates! Enjoy the best of open concept living in a 3 bedroom, 3.5 bath that directly abuts Wright Locke Farm conservation land and offers gorgeous, tree-lined views and abundant natural light. The first floor offers both a front sitting room with fireplace and an oversized living room that leads to a screened in private deck overlooking the Whipple Hill conservation area. Entertain in the lovely chef's kitchen and spacious dining area. Walk directly from the 1st floor to your private attached garage. Upstairs you'll find two generous bedrooms, including a master with ensuite bath. A fully finished basement includes a large office/game room with direct backyard access as well as laundry, 3rd bedroom, storage area and a full bath! Conveniently located in Winchester, but close to Arlington Heights, Whipple Hill Reserve and Mullen Field. This truly special home awaits you!