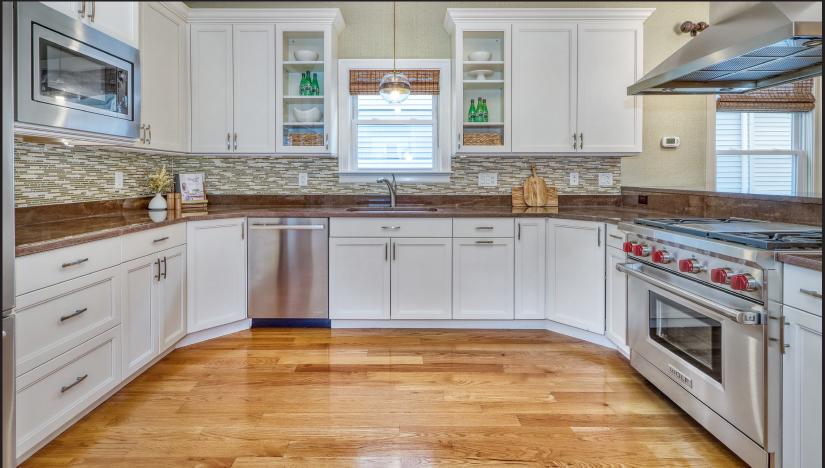

## 7 APPLETON STREET, U:7

SOMERVILEE, MA

BEDROOMS: 3

BATHROOMS: 2 full baths LIVING SPACE: 2,314 SQ. FT.

PARKING: Off-Street Deeded for 2 Cars

Nestled in Davis Square, experience the epitome of urban living in this meticulously renovated 3-bedroom condominium offering both convenience and luxury. Step onto the large deck off the dining room, perfect for al fresco dining and relaxation. Beautifully designed kitchen is a chef's dream with granite countertops, custom-designed cabinetry and stainless-steel appliances, including a Jenn-Air refrigerator, microwave, dishwasher, and a Wolf Stove/Oven complete with a commercial hood. Master bedroom exudes elegance with its spacious layout, walk-in shower and large walkout deck. Stay comfortable year-round with Mitsubishi mini-split heat/air conditioning systems. Parking is never a concern, with deeded off-street parking available for 2 cars. Ideally located near the Red Line in Davis Square and Green Line in Ball Square, Somerville Bike Path, restaurants, bars, parks, shops and the Benjamin Brown Elementary School. Don't miss the opportunity to make this remarkable residence your own!