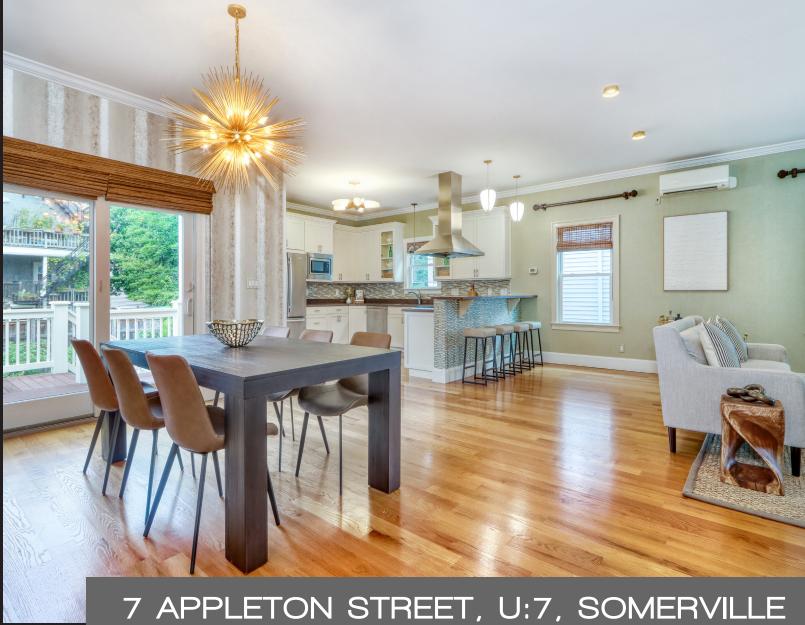

## 7 APPLETON STREET, U:7

SOMERVILEE, MA

BEDROOMS: 3

BATHROOMS: 2 full baths LIVING SPACE: 2,314 SQ. FT.

PARKING: Off-Street Deeded for 2 Cars

Nestled in Davis Square, experience the epitome of urban living in this meticulously renovated 3-bedroom condominium offering both convenience and luxury. Step onto the large deck off the dining room, perfect for al fresco dining and relaxation. Beautifully designed kitchen is a chef's dream with granite countertops, custom-designed cabinetry and stainless-steel appliances, including a Jenn-Air refrigerator, microwave, dishwasher, and a Wolf Stove/Oven complete with a commercial hood. Master bedroom exudes elegance with its spacious layout, walk-in shower and large walkout deck. Stay comfortable year-round with Mitsubishi mini-split heat/air conditioning systems. Parking is never a concern, with deeded off-street parking available for 2 cars. Ideally located near the Red Line in Davis Square and Green Line in Ball Square, Somerville Bike Path, restaurants, bars, parks, shops and the Benjamin Brown Elementary School. Don't miss the opportunity to make this remarkable residence your own!