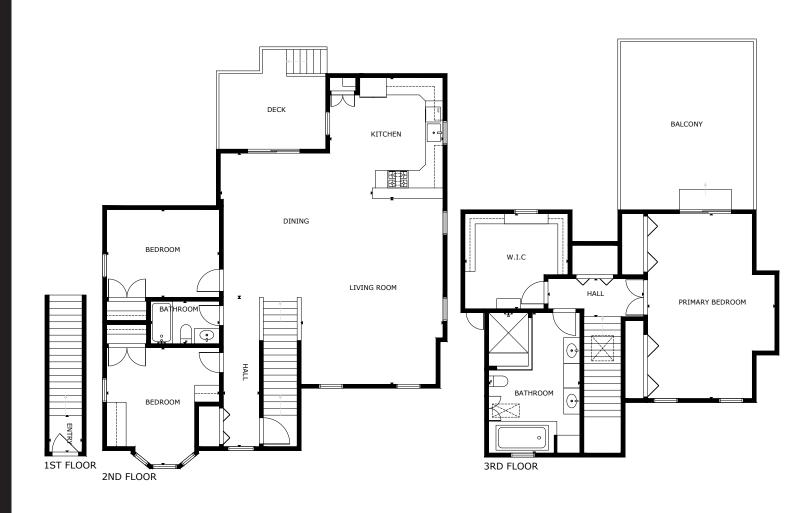

## 7 APPLETON STREET, U:7

SOMERVILEE, MA

BEDROOMS: 3

BATHROOMS: 2 full baths LIVING SPACE: 2,314 SQ. FT.

PARKING: Off-Street Deeded for 2 Cars

Nestled in Davis Square, experience the epitome of urban living in this meticulously renovated 3-bedroom condominium offering both convenience and luxury. Step onto the large deck off the dining room, perfect for al fresco dining and relaxation. Beautifully designed kitchen is a chef's dream with granite countertops, custom-designed cabinetry and stainless-steel appliances, including a Jenn-Air refrigerator, microwave, dishwasher, and a Wolf Stove/Oven complete with a commercial hood. Master bedroom exudes elegance with its spacious layout, walk-in shower and large walkout deck. Stay comfortable year-round with Mitsubishi mini-split heat/air conditioning systems. Parking is never a concern, with deeded off-street parking available for 2 cars. Ideally located near the Red Line in Davis Square and Green Line in Ball Square, Somerville Bike Path, restaurants, bars, parks, shops and the Benjamin Brown Elementary School. Don't miss the opportunity to make this remarkable residence your own!