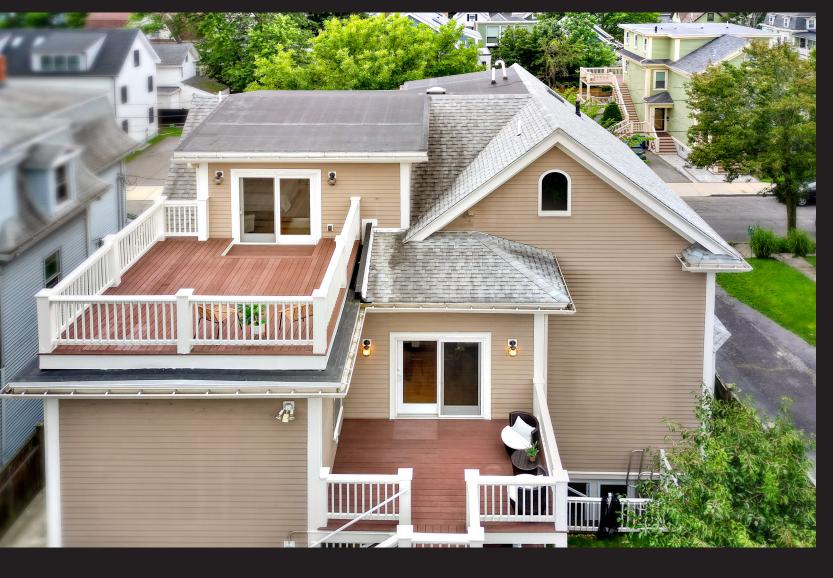

## 7 APPLETON STREET, U:7

SOMERVILEE, MA

BEDROOMS: 3

BATHROOMS: 2 full baths LIVING SPACE: 2,314 SQ. FT.

PARKING: Off-Street Deeded for 2 Cars

Nestled in Davis Square, experience the epitome of urban living in this meticulously renovated 3-bedroom condominium offering both convenience and luxury. Step onto the large deck off the dining room, perfect for al fresco dining and relaxation. Beautifully designed kitchen is a chef's dream with granite countertops, custom-designed cabinetry and stainless-steel appliances, including a Jenn-Air refrigerator, microwave, dishwasher, and a Wolf Stove/Oven complete with a commercial hood. Master bedroom exudes elegance with its spacious layout, walk-in shower and large walkout deck. Stay comfortable year-round with Mitsubishi mini-split heat/air conditioning systems. Parking is never a concern, with deeded off-street parking available for 2 cars. Ideally located near the Red Line in Davis Square and Green Line in Ball Square, Somerville Bike Path, restaurants, bars, parks, shops and the Benjamin Brown Elementary School. Don't miss the opportunity to make this remarkable residence your own!