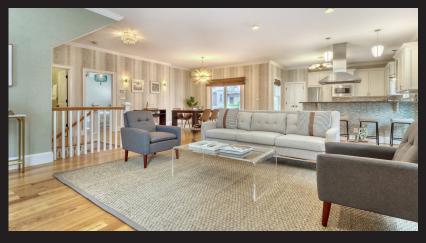

## 7 APPLETON STREET, U:7

SOMERVILEE, MA

BEDROOMS: 3

BATHROOMS: 2 full baths LIVING SPACE: 2,314 SQ. FT.

PARKING: Off-Street Deeded for 2 Cars

Nestled in Davis Square, experience the epitome of urban living in this meticulously renovated 3-bedroom condominium offering both convenience and luxury. Step onto the large deck off the dining room, perfect for al fresco dining and relaxation. Beautifully designed kitchen is a chef's dream with granite countertops, custom-designed cabinetry and stainless-steel appliances, including a Jenn-Air refrigerator, microwave, dishwasher, and a Wolf Stove/Oven complete with a commercial hood. Master bedroom exudes elegance with its spacious layout, walk-in shower and large walkout deck. Stay comfortable year-round with Mitsubishi mini-split heat/air conditioning systems. Parking is never a concern, with deeded off-street parking available for 2 cars. Ideally located near the Red Line in Davis Square and Green Line in Ball Square, Somerville Bike Path, restaurants, bars, parks, shops and the Benjamin Brown Elementary School. Don't miss the opportunity to make this remarkable residence your own!