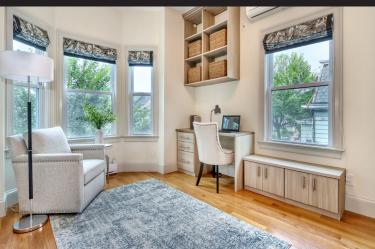

## 7 APPLETON STREET, U:7

SOMERVILEE, MA

BEDROOMS: 3

BATHROOMS: 2 full baths LIVING SPACE: 2,314 SQ. FT.

PARKING: Off-Street Deeded for 2 Cars

Nestled in Davis Square, experience the epitome of urban living in this meticulously renovated 3-bedroom condominium offering both convenience and luxury. Step onto the large deck off the dining room, perfect for al fresco dining and relaxation. Beautifully designed kitchen is a chef's dream with granite countertops, custom-designed cabinetry and stainless-steel appliances, including a Jenn-Air refrigerator, microwave, dishwasher, and a Wolf Stove/Oven complete with a commercial hood. Master bedroom exudes elegance with its spacious layout, walk-in shower and large walkout deck. Stay comfortable year-round with Mitsubishi mini-split heat/air conditioning systems. Parking is never a concern, with deeded off-street parking available for 2 cars. Ideally located near the Red Line in Davis Square and Green Line in Ball Square, Somerville Bike Path, restaurants, bars, parks, shops and the Benjamin Brown Elementary School. Don't miss the opportunity to make this remarkable residence your own!