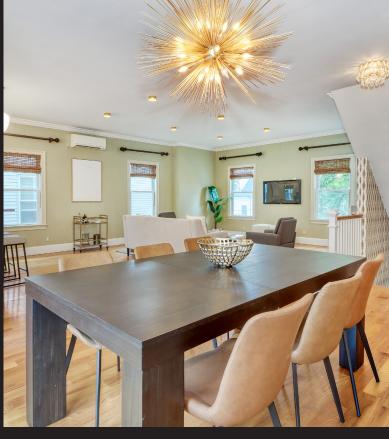

## 7 APPLETON STREET, U:7

SOMERVILEE, MA

BEDROOMS: 3

BATHROOMS: 2 full baths LIVING SPACE: 2,314 SQ. FT.

PARKING: Off-Street Deeded for 2 Cars

Nestled in Davis Square, experience the epitome of urban living in this meticulously renovated 3-bedroom condominium offering both convenience and luxury. Step onto the large deck off the dining room, perfect for al fresco dining and relaxation. Beautifully designed kitchen is a chef's dream with granite countertops, custom-designed cabinetry and stainless-steel appliances, including a Jenn-Air refrigerator, microwave, dishwasher, and a Wolf Stove/Oven complete with a commercial hood. Master bedroom exudes elegance with its spacious layout, walk-in shower and large walkout deck. Stay comfortable year-round with Mitsubishi mini-split heat/air conditioning systems. Parking is never a concern, with deeded off-street parking available for 2 cars. Ideally located near the Red Line in Davis Square and Green Line in Ball Square, Somerville Bike Path, restaurants, bars, parks, shops and the Benjamin Brown Elementary School. Don't miss the opportunity to make this remarkable residence your own!