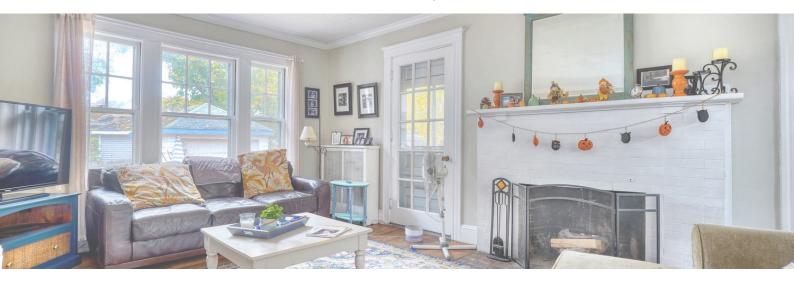

## THINGS TO KNOW

5 WINTHROP AVENUE, MARBLEHEAD



MATERIAL OF ROOF Asphalt/Fiberglass Shingles - 2 years old

**HEAT ZONE** 1 Zone - Hot Water Radiators, Gas

**COOL ZONE** Window AC

TYPE OF HOT WATER Natural Gas - Tank - approx. 5 years

**UTILITY CONNECTIONS** for Electric Range, for Electric Dryer, Washer Hookup

**WATER & SEWER UTILITIES** Town of Marblehead

**SCHOOL DISTRICTS** Middle School: Veterans Middle School

High School: Marblehead High School

**ELECTRIC** 200 Amps

**PARKING** 4 Off-Street Parking Spaces, 1 Detached Garage Space

**AREA AMENITIES** Shopping, Park, Golf Course, Conservation Area, Public School

RECENT UPDATES MADE Front Steps, Porch and Railings Rebuilt - 2024

Roof Replaced - 2 Years Old

Hot Water Tank Replaced - Approx. 5 Years Old
New Fence on Side of House - Approx. 2 Years Old

Exterior painting